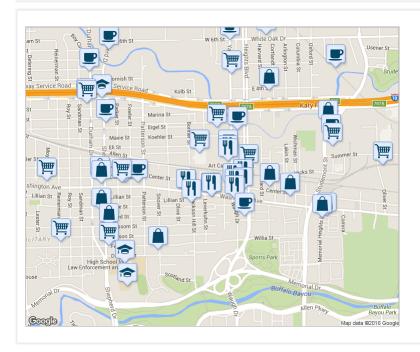

## **About this Location**

3814 Center Street has a Walk Score of 75 out of 100. This location is Very Walkable so most errands can be accomplished on foot.

This location is in the Washington Avenue - Memorial Park neighborhood in Houston. Nearby parks include Spotts Park, Cleveland Park and Granger Stadium.

#### **Bus lines:**

| 036 KEMPWOOD / LAWNDALE  | 0.1 mi |
|--------------------------|--------|
| 085 ANTOINE LTD          | 0.1 mi |
| 050 HARRISBURG / HEIGHTS | 0.2 mi |
| 034 MONTROSE CROSSTOWN   | 0.2 mi |

#### **Car shares:**

RelayRides: 2005 Jeep Wrangler 1.5 mi