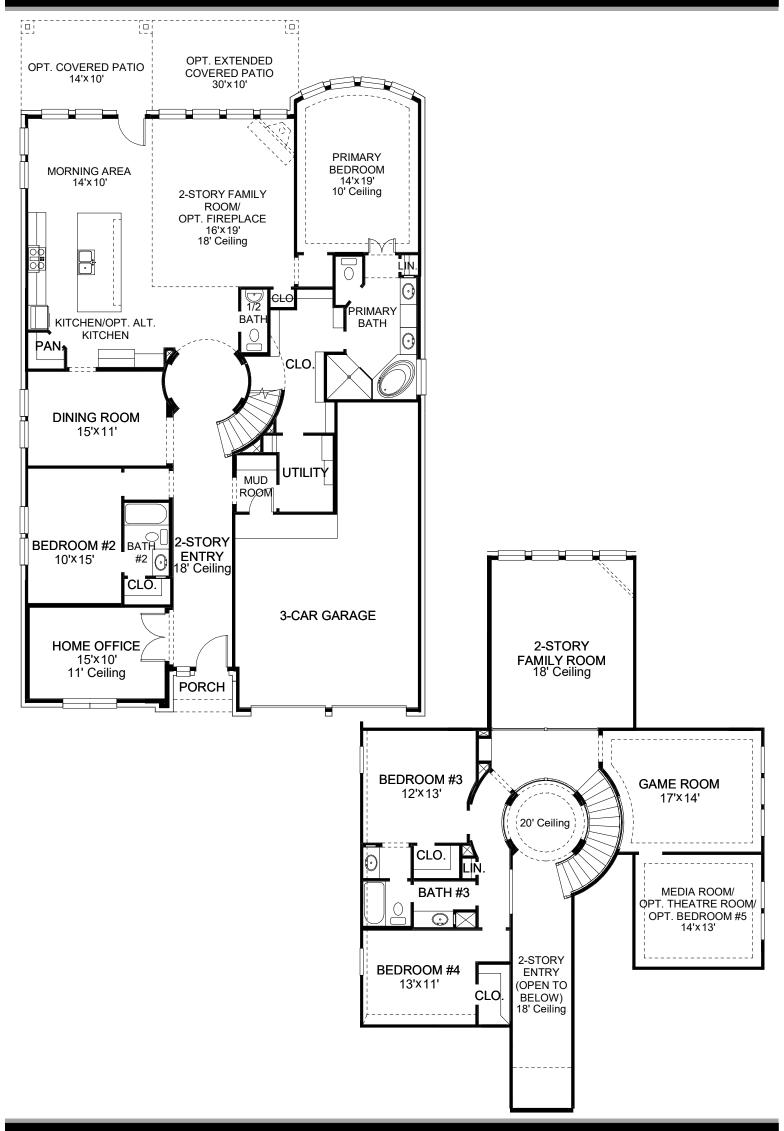

## **DESIGN 3395W**

This home contains approximately 3,395 square feet.\*

**DESIGN 3395W E-1** 

**DESIGN 3395W E-50** 

**DESIGN 3395W E-52** 

**DESIGN 3395W E-72** 

**DESIGN 3395W E-100** 

This design, as originally designed and prior to any changes you make, is estimated to yield approximately the number of square feet shown on page 1. All dimensions are approximate. Square footage may vary based on as-built dimensions, configurations, plan options and/or the method of calculation. Designs are not-to-scale, and are conceptual illustrations that may differ from construction plans or completed improvements. A design may depict features not available on all homesites or in all communities. Perry Homes reserves the right to make changes in plans and specifications, and to substitute material of similar quality. Prices, terms, promotions, plans, dimensions, features, options, amenities, elevations, designs, square footages, specifications, materials, and availability of homes or communities are subject to change without notice or obligation. All obligations will be governed by a written contract. This design does not constitute a commitment to build a particular floor plan or home in any given community Some floor plans, options, and/or elevations may not be available on certain homesites or in a particular community and may require additional charges. Please check with Perry Homes to verify current offerings in the communities are considering. This rendering is the property of Perry Homes 11 C. Any reproduction or exhibition is strictly prohibited @ Perry Homes 11 C. 2020