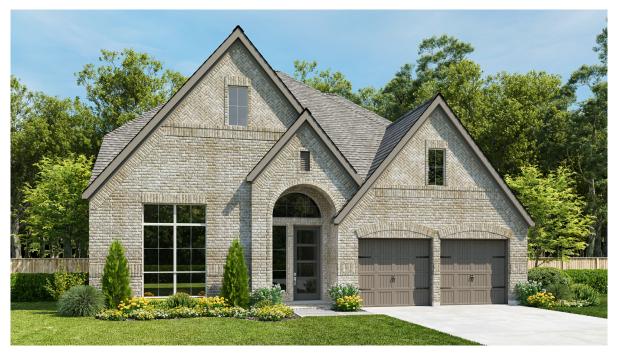

## **DESIGN 3395W**

This home contains approximately 3,395 square feet.\*

**DESIGN 3395W E-1** 

**DESIGN 3395W E-50** 

**DESIGN 3395W E-52** 

**DESIGN 3395W E-72** 

**DESIGN 3395W E-100** 

This design, as originally designed and prior to any changes you make, is estimated to yield approximately the number of square feet shown on page 1. All dimensions are approximate. Square footage may vary based on as-built dimensions, configurations, plan options and/or the method of calculation. Designs are not-to-scale, and are conceptual illustrations that may differ from construction plans or completed improvements. A design may depict features not available on all homesites or in all communities. Perry Homes reserves the right to make changes in plans and specifications, and to substitute material of similar quality. Prices, terms, promotions, plans, dimensions, features, options, amenities, elevations, designs, square footages, specifications, materials, and availability of homes or communities are subject to change without notice or obligation. All obligations will be governed by a written contract. This design does not constitute a commitment to build a particular floor plan or home in any given community Some floor plans, options, and/or elevations may not be available on certain homesites or in a particular community and may require additional charges. Please check with Perry Homes to verify current offerings in the communities are considering. This rendering is the property of Perry Homes 11 C. Any reproduction or exhibition is strictly prohibited @ Perry Homes 11 C. 2020