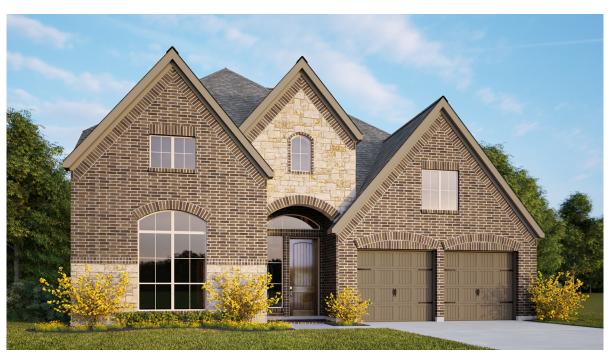

## **DESIGN 3395W**

This home contains approximately 3,395 square feet.\*

**DESIGN 3395W E-1** 

**DESIGN 3395W E-50** 

**DESIGN 3395W E-52** 

**DESIGN 3395W E-72** 

**DESIGN 3395W E-100** 

This design, as originally designed and prior to any changes you make, is estimated to yield approximately the number of square feet shown on page 1. All dimensions are approximate. Square footage may vary based on as-built dimensions, configurations, plan options and/or the method of calculation. Designs are not-to-scale, and are conceptual illustrations that may differ from construction plans or completed improvements. A design may depict features not available on all homesites or in all communities. Perry Homes reserves the right to make changes in plans and specifications, and to substitute material of similar quality. Prices, terms, promotions, plans, dimensions, features, options, amenities, elevations, designs, square footages, specifications, materials, and availability of homes or communities are subject to change without notice or obligation. All obligations will be governed by a written contract. This design does not constitute a commitment to build a particular floor plan or home in any given community Some floor plans, options, and/or elevations may not be available on certain homesites or in a particular community and may require additional charges. Please check with Perry Homes to verify current offerings in the communities are considering. This rendering is the property of Perry Homes 11 C. Any reproduction or exhibition is strictly prohibited @ Perry Homes 11 C. 2020