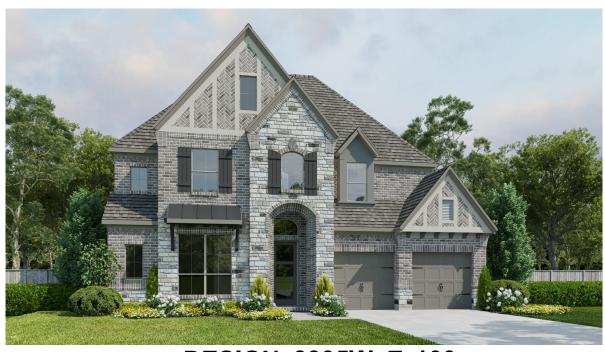

## **DESIGN 3395W**

This home contains approximately 3,395 square feet.\*

**DESIGN 3395W E-1** 

**DESIGN 3395W E-50** 

**DESIGN 3395W E-52** 

**DESIGN 3395W E-72** 

**DESIGN 3395W E-100** 

This design, as originally designed and prior to any changes you make, is estimated to yield approximately the number of square feet shown on page 1. All dimensions are approximate. Square footage may vary based on as-built dimensions, configurations, plan options and/or the method of calculation. Designs are not-to-scale, and are conceptual illustrations that may differ from construction plans or completed improvements. A design may depict features not available on all homesites or in all communities. Perry Homes reserves the right to make changes in plans and specifications, and to substitute material of similar quality. Prices, terms, promotions, plans, dimensions, features, options, amenities, elevations, designs, square footages, specifications, materials, and availability of homes or communities are subject to change without notice or obligation. All obligations will be governed by a written contract. This design does not constitute a commitment to build a particular floor plan or home in any given community Some floor plans, options, and/or elevations may not be available on certain homesites or in a particular community and may require additional charges. Please check with Perry Homes to verify current offerings in the communities are considering. This rendering is the property of Perry Homes 11 C. Any reproduction or exhibition is strictly prohibited @ Perry Homes 11 C. 2020