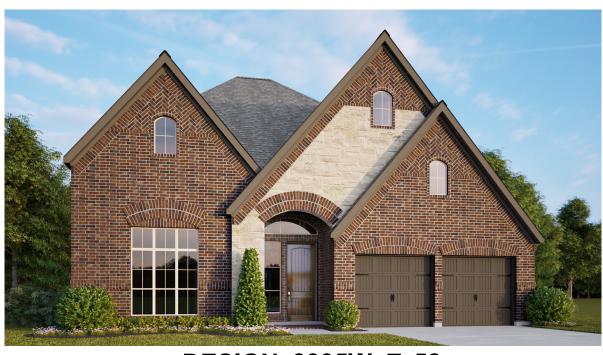

## **DESIGN 3395W**

This home contains approximately 3,395 square feet.\*

**DESIGN 3395W E-1** 

**DESIGN 3395W E-50** 

**DESIGN 3395W E-52** 

**DESIGN 3395W E-72** 

**DESIGN 3395W E-100** 

This design, as originally designed and prior to any changes you make, is estimated to yield approximately the number of square feet shown on page 1. All dimensions are approximate. Square footage may vary based on as-built dimensions, configurations, plan options and/or the method of calculation. Designs are not-to-scale, and are conceptual illustrations that may differ from construction plans or completed improvements. A design may depict features not available on all homesites or in all communities. Perry Homes reserves the right to make changes in plans and specifications, and to substitute material of similar quality. Prices, terms, promotions, plans, dimensions, features, options, amenities, elevations, designs, square footages, specifications, materials, and availability of homes or communities are subject to change without notice or obligation. All obligations will be governed by a written contract. This design does not constitute a commitment to build a particular floor plan or home in any given community Some floor plans, options, and/or elevations may not be available on certain homesites or in a particular community and may require additional charges. Please check with Perry Homes to verify current offerings in the communities are considering. This rendering is the property of Perry Homes 11 C. Any reproduction or exhibition is strictly prohibited @ Perry Homes 11 C. 2020