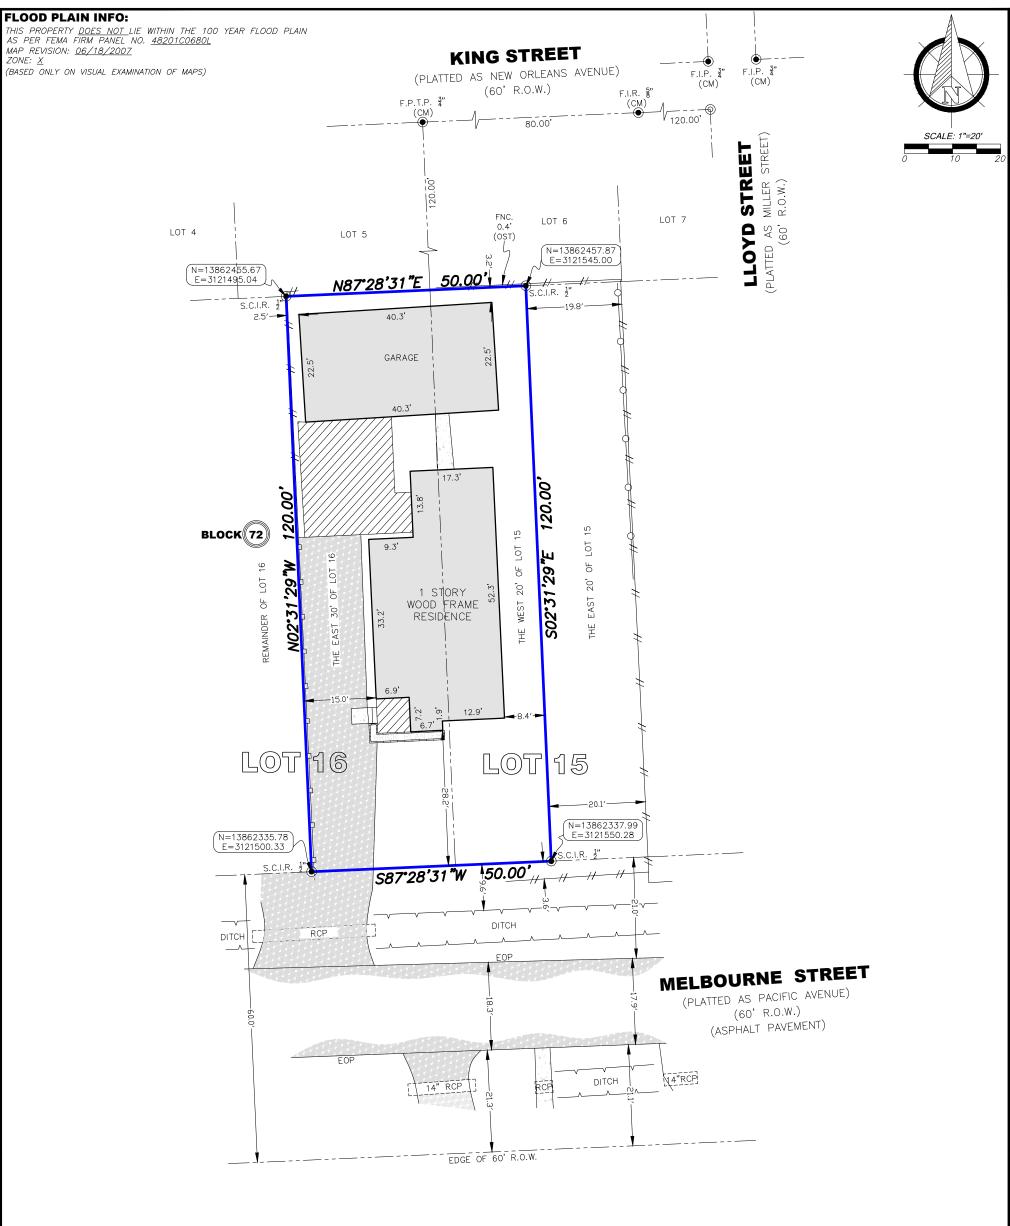

- BEARING BASIS: BEARINGS SHOWN HEREON ARE REFERENCED ON THE TEXAS COORDINATE SYSTEM OF 1983, (NAD83) SOUTH CENTRAL ZONE PER GPS OBSERVATIONS ARE BASED ON CONTROL MONUMENTS
- (CM) AS DEPÍCTED ON THIS SURVEY. THIS SURVEY IS CERTIFIED FOR THIS TRANSACTION ONLY, IT IS NOT TRANSFERABLE TO ADDITIONAL INSTITUTIONS OR SUBSEQUENT OWNERS.
- INSTITUTIONS OF SUBSEQUENT OWNERS.

  THIS SURVEY WAS PREPARED WITHOUT THE BENEFIT OF COMMITMENT FOR TITLE INSURANCE, WITH REGARD TO ANY RECORDED EASEMENTS, RIGHTS—OF—WAY OR SETBACKS AFFECTING THE SUBJECT PROPERTY. NO ADDITIONAL RESEARCH REGARDING THE EXISTENCE OF EASEMENTS, RESTRICTIONS, OR OTHER MATTERS OF RECORD HAS BEEN PERFORMED BY THE SURVEYOR.

LEGEND: (ITEMS THAT MAY APPEAR ON THIS SURVEY) A.E.=AERIAL EASEMENT B.L.=BUILDING LINE BRS=BEARS C.I.R.=CAPPED IRON ROD C.M.=CONTROL MONUMENT D.E.=DRAINAGE EASEMENT

FNC=FENCE F.C.I.R.=FOUND CAPPED IRON ROD F.I.P.=FOUND IRON PIPE F.I.R.=FOUND IRON ROD GM=GAS METER G.B.L.=GARAGE BUILDING LINE IST=INSIDE SUBJECT TRACT

OST=OUTSIDE SUBJECT TRACT P.R.=PLAT RECORDS U.E.=UTILITY EASEMENT U.T.S.=UNABLE TO SET R.O.W. = RIGHT - OF - WAYS.C.I.R.=SET CAPPED IRON ROD S.S.E.=SANITARY SEWER EASEMENT

W.L.E.=WATER LINE EASEMENT // WOOD FENCE

-O- CHAIN LINK FENCE —□— WROUGHT IRON FENCE X BARBED WIRE FENCE SUBJECT TRACT

ASPHALT

TX ENGINEERING FIRM NO. F-22322 TX SURVEYING FIRM NO. 10194609 8118 FRY ROAD, SUITE 402 CYPRESS, TEXAS 77433 281.213.2517

BLOCK 72, OF BELT JUNCTION CITY, MAP/PLAT RECORDED IN VOL. 2, PG. 30 OF H.C.M.R.

ADDRESS:

539 MELBOURNE ST, HOUSTON, TEXAS 77022

JOB NO .: D2112-051 1/7/2022 LFTD CAPITAL, LLC DATE: FOR:

DRAFTED BY: IP