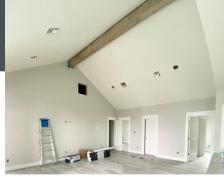

- 3 BEDROOM 2 BATH
- 1556 SQFT
- 15 FT VAULTED CEILING MAIN AREA
- MODERN DESIGN
- 8 FT FRONT DOOR
- BAR AREA DOWNSTAIRS
- WASHER/DRYER INCLUDED
- BARN DOOR
- VINYL FLOORING

914 Mary ann Crystal Beach, TX 77650