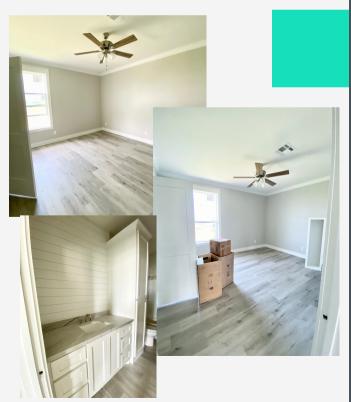

# LARGE ROOMS!

Bedroom 1
approx. 12x16
Bedroom 2
approx. 12x14
Large closets
in both!