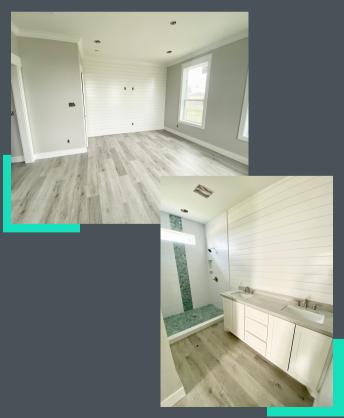

## PRIMARY BEDROOM/BATH

- Oversized windows
- Shiplap accent wall
- Delta faucets
- Double sink
- Tile shower
- Glass shower door
- Granite countertops
- Barn door

- > Home would be able to sleep approx. 14-16 people
- Walking distance to the beach
  - > Owner's Closet