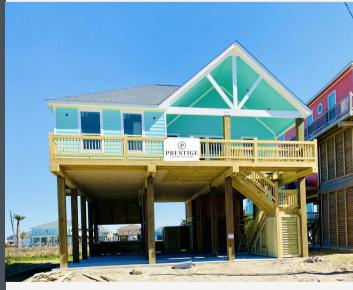

- 3 BEDROOM 2 BATH
- 1556 SQFT
- 15 FT VAULTED CEILING MAIN AREA
- MODERN DESIGN
- 8 FT FRONT DOOR
- BAR AREA DOWNSTAIRS
- WASHER/DRYER INCLUDED
- BARN DOOR
- VINYL FLOORING

914 Mary ann Crystal Beach, TX 77650

Located in the heart of Crystal Beach! Close to restaurant's and shopping areas. Wonderful rental income potential! Hear the waves crashing and just walking distance to the beach!