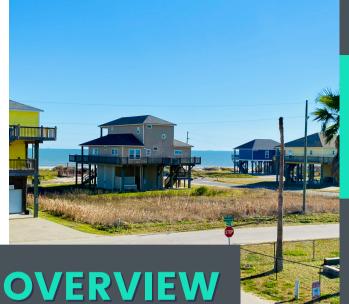

- 3 BEDROOM 2 BATH
- 1556 SQFT
- 15 FT VAULTED CEILING MAIN AREA
- MODERN DESIGN
- 8 FT FRONT DOOR
- BAR AREA DOWNSTAIRS
- WASHER/DRYER INCLUDED
- BARN DOOR
- VINYL FLOORING

914 Mary ann Crystal Beach, TX 77650

Located in the heart of Crystal Beach! Close to restaurant's and shopping areas. Wonderful rental income potential! Hear the waves crashing and just walking distance to the beach!