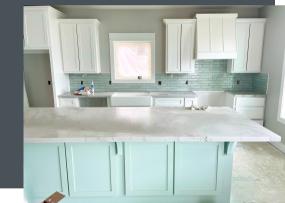

## **GREAT VIEWS!**

- HIGH-END GRANITE COUNTERTOPS THROUGHOUT
- CUSTOM CABINETS
- FARM SINK
- CUSTOM VENT-A-HOOD
- ISLAND WORKSPACE GRANITE COUNTERTOP
- APPLIANCES INCLUDED
- MOSAIC GLASS BACKSPLASH
- PANTRY
- UNDER CABINET LIGHTING