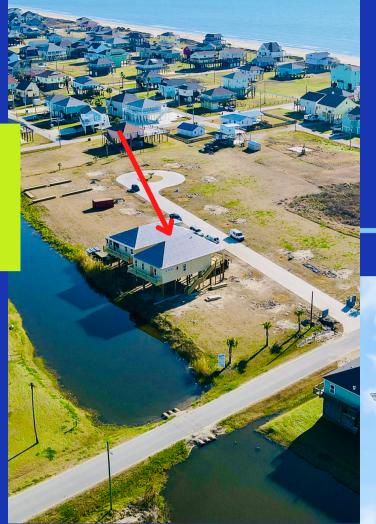

## Overview

- 4 Bedroom 2 1/2 Bath
- 1671sqft
- 10 Ft ceilings throughout
- Farmhouse design
- 8 ft front doors
- Back porch area
- Washer/Dryer included
- Barn Door
- Vinyl Flooring
- Bulkhead slough
- Mud room
- Crown Molding
- Garage