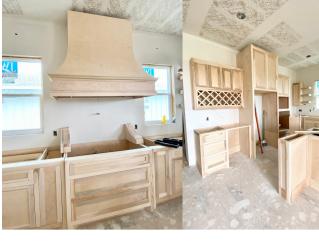

## Kitchen

- High-end Quartz
  Countertops throughout
- Custom Cabinets
- Farm Sink
- Custom vent-a-hood
- Island workspace Quartz
- countertop
- Appliances included
- Mosaic glass backsplash
- Dry bar area