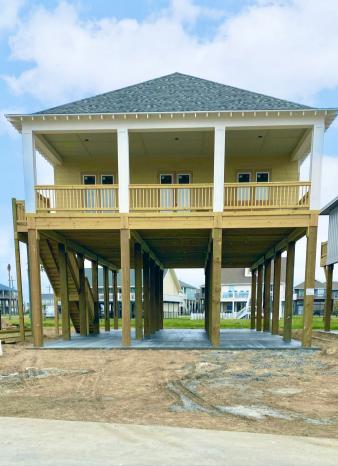

## Overview

- 4 Bedroom 2 1/2 Bath
- 1671sqft
- 10 Ft ceilings throughout
- Farmhouse design
- 8 ft front doors
- Back porch area
- Washer/Dryer included
- Barn Door
- Vinyl Flooring
- Bulkhead slough
- Mud room
- Crown Molding
- Garage