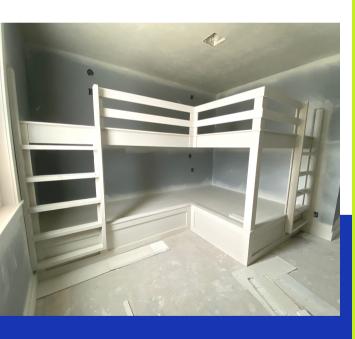

## **Bunk Rooms!**

Bedroom 1 will have double twin built-in bunkbed as well as queen/twin built-in.

Bedroom 2 will have double queen and double twin built-in bunkbeds.