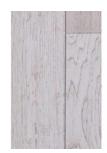

#### **Bath 2 Shower Surrounds (Walls)**

Tile: **IC Forester White** 

Tile Size: 8x24

C.B. Grout: 545 Bleached Wood

**Grout Line:** 1/18

Pattern: Horizontal

**Wood look Tile** 

Pattern: Random offset

Grout Line: 1/8"