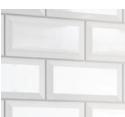

#### Kitchen Backsplash

IC Essentials White Matte

Size: 3x6

Grout: 381 Bright White

Pattern—Horizontal Staggered 50%