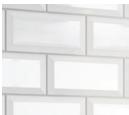

#### Kitchen Backsplash

IC Essentials White Matte

Size: 3x6

Grout: 381 Bright White

Pattern—Horizontal Staggered 50%