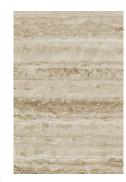

## **Location: Prime Suite Bath Floors**

Tile: IC San Giulio

Color: isola Beige

Tile Size: 12x24

C.B. Grout: 545 Bleached Wood

**Grout Joint:** 1/8"

Pattern: Vertical Staggered 33%