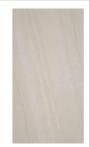

## **Location: Prime Suite Bath Floors**

Tile: IC San Giulio

Color: isola Beige

Tile Size: 12x24

C.B. Grout: 545 Bleached Wood

**Grout Joint:** 1/8"

Pattern: Vertical Staggered 33%

#### **Bath 2 Floors**

Tile: IC Montpellier- Ivory

Tile Size: 12x24

C.B. Grout: 545 Bleached Wood

**Grout Line:** 1/8"

Pattern: Vertical Staggered 33%