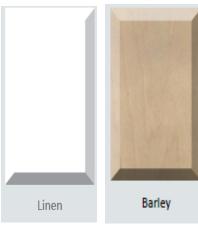

Midland (MDF) Paint Finish Color: Linen (White) Kitchen Perimeter, Powder

Durango Maple Stain Finish Stain Color: Barley ( Natural)

Kitchen Island, Prime Suite Vanity, Bath 2