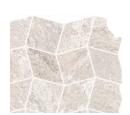

## **Location: Prime Suite Mudset**

Tile: IC Quartzite – Ivory

Mosaic

Tile Size: 12x12

C.B. Grout: 545 Bleached Wood

**Grout Joint:** N/A Pattern: Mosaic