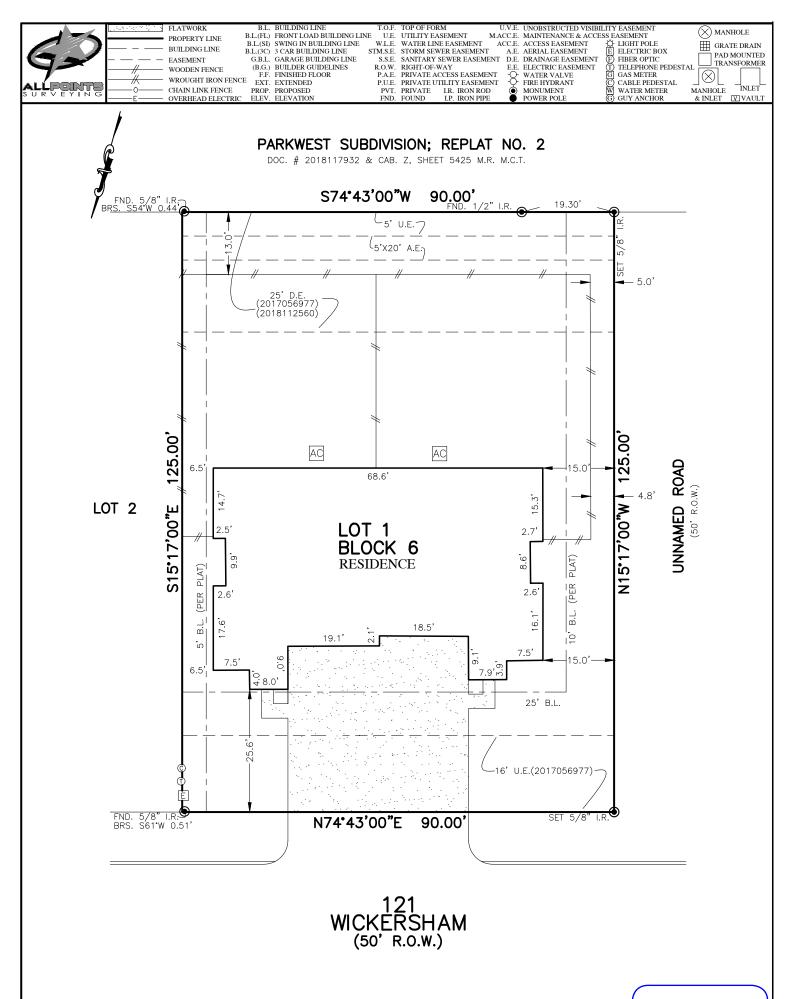

PLAT OF SURVEY

SURVEY APPROVED OTO/LTP

NOTES:

1. ALL BEARINGS SHOWN HEREON ARE BASED ON THE RECORDED PLAT.
2. ALLPOINTS LAND SURVEY, INC. IS NOT LIABLE FOR ANY DAMAGES DUE TO INFORMATION NOT PROVIDED TO SURVEYOR OR BUILDER PLACING ANY IMPROVEMENTS WITHIN A BUILDING LINE OR EASEMENT.

2. OLD FOR TO A REPLICABLE RESTRICTIVE COVENANTS LISTED IN ITEM 1, SCHEDULE "B" OF TITLE COMMITMENT ISSUED BY NATIONAL INVESTORS TITLE TITLE INSURANCE CO. UNDER G.F. NO

FOR:EDWIN M GUTIERREZ AND JEANETTE GUTIERREZ ADDRESS: 121 WICKERSHAM ALLPOINTS JOB#: VA175125 G.F.: 019-334367 BY: JDG

JOB:

FLOOD ZONE:X

48339C0380G

COMMUNITY PANEL:

EFFECTIVE DATE: 8/18/2014

LOMR:

DATE: "THIS INFORMATION IS BASED ON GRAPHIC PLOTTING. WE DO NOT ASSUME RESPONSIBILITY FOR EXACT DETERMINATION" LOT 1, BLOCK 6, PARKWEST (SECTION 1), AN ADDITION IN MONTGOMERY COUNTY, TEXAS, ACCORDING TO THE MAP THEREOF RECORDED IN VOL. 7, PG 21, OF THE MAP RECORDS, OF MONTGOMERY COUNTY, TEXAS

I HEREBY CERTIFY THAT THIS PLAT REPRESENTS THE RESULTS OF A SURVEY MADE ON THE GROUND, ON THE 15TH DAY OF AUGUST, 2019.

©2019, ALLPOINTS LAND SURVEY, INC All Rights Reserved.

ALLPOINTS LAND SURVEY, INC. - 1515 WITTE ROAD - HOUSTON, TEXAS 77080 - PHONE: 713-468-7707 - T.B.P.L.S. # 10122600