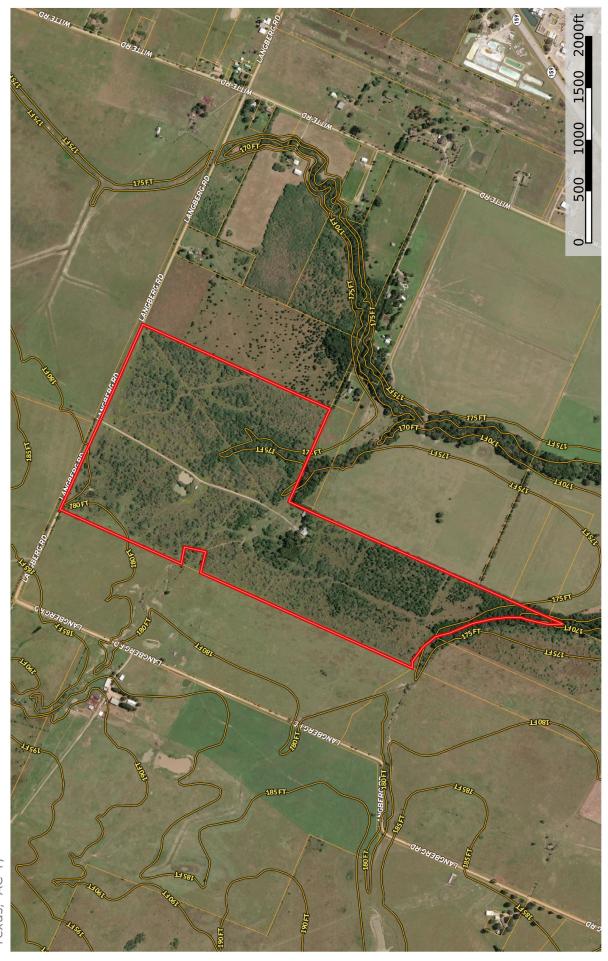

<u>Directions</u>: From the Austin County Courthouse From Austin County Courthouse take HWY 159 E, turn left on Witte Rd., turn left on Langberg Rd.

 $<sup>{\</sup>bf *Specification\ accuracy\ is\ not\ guaranteed,\ but\ approximated\ to\ the\ best\ of\ our\ knowledge.}$ 

## +/-139 Acres ~ Bellville, Texas

- Grazing
- Fenced
- Pond
- Creek
- Beautiful woods for wildlife habitat.
- Deer and Bird Hunting
- Privacy

Boundary

t 10N Holland St, Bellville, TX 77418

The information contained herein was obtained from sources deemed to be reliable.