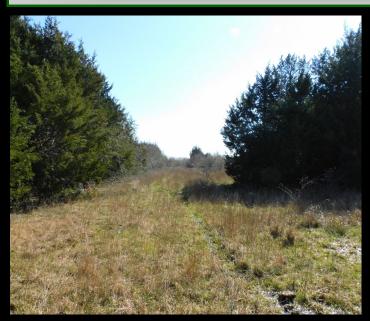

## MIXED USE PRIVATE RURAL TRACT

139+/- Acres of spacious and diverse landscape with ultimate privacy provide for a variety of recreational activities, agriculture investments or a future new homestead. The property is evenly balanced between pasture and wooded areas. This tract is a perfect scenario for outdoorsmen who enjoy hunting and fishing or even for a conservation first family focused on wild life and land stewardship. Land is fenced and has high quality soils with great farming potential. Additionally there is a pond and live creek. There is a home and barn tucked in the interior of the property. Located in Austin County, approximately an hour from Houston, is where you will find this unmeasurable track suited for mixed uses.

## +/-139 Acres ~ Bellville, Texas

- Grazing
- Fenced
- Pond
- Creek
- Beautiful woods for wildlife habitat.
- Deer and Bird Hunting
- Privacy

Boundary

t 10N Holland St, Bellville, TX 77418

The information contained herein was obtained from sources deemed to be reliable.