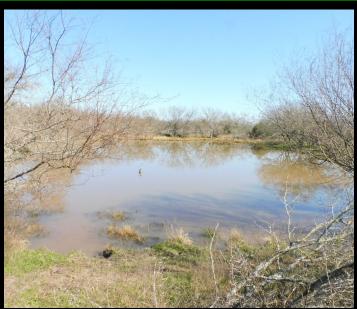

## MIXED USE PRIVATE RURAL TRACT

139+/- Acres of spacious and diverse landscape with ultimate privacy provide for a variety of recreational activities, agriculture investments or a future new homestead. The property is evenly balanced between pasture and wooded areas. This tract is a perfect scenario for outdoorsmen who enjoy hunting and fishing or even for a conservation first family focused on wild life and land stewardship. Land is fenced and has high quality soils with great farming potential. Additionally there is a pond and live creek. There is a home and barn tucked in the interior of the property. Located in Austin County, approximately an hour from Houston, is where you will find this unmeasurable track suited for mixed uses.

## +/-139 Acres ~ Bellville, Texas

- Grazing
- Fenced
- Pond
- Creek
- Beautiful woods for wildlife habitat.
- Deer and Bird Hunting
- Privacy

Boundary

t 10N Holland St, Bellville, TX 77418

The information contained herein was obtained from sources deemed to be reliable.