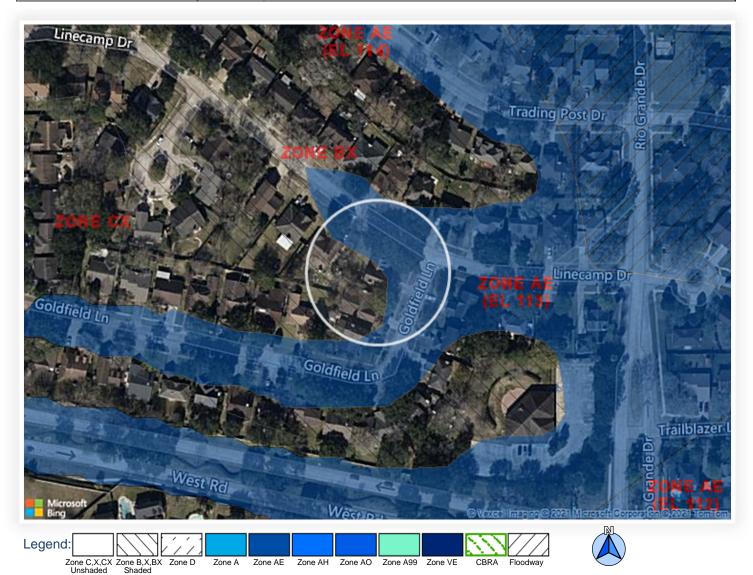

# CertMap™

| Property Address:<br>10502 GOLDFIELD LN<br>HOUSTON, TX 77064-                                                                                                                                                                                                                                                                                                                                                                                                                                                                                                                                                                                                                                                                                                                                                                                                                                                                                                                                                                                                                                                                                                                                                                                                                                                                                                                                                                                                                                                                                                                                                                                                                                                                                                                                                                                                                                                                                                                                                                                                                                                                  | 8859                           | Account #: 1000231050<br>Order #: 1100356212<br>Date: 11/01/21 |  |  |  |  |
|--------------------------------------------------------------------------------------------------------------------------------------------------------------------------------------------------------------------------------------------------------------------------------------------------------------------------------------------------------------------------------------------------------------------------------------------------------------------------------------------------------------------------------------------------------------------------------------------------------------------------------------------------------------------------------------------------------------------------------------------------------------------------------------------------------------------------------------------------------------------------------------------------------------------------------------------------------------------------------------------------------------------------------------------------------------------------------------------------------------------------------------------------------------------------------------------------------------------------------------------------------------------------------------------------------------------------------------------------------------------------------------------------------------------------------------------------------------------------------------------------------------------------------------------------------------------------------------------------------------------------------------------------------------------------------------------------------------------------------------------------------------------------------------------------------------------------------------------------------------------------------------------------------------------------------------------------------------------------------------------------------------------------------------------------------------------------------------------------------------------------------|--------------------------------|----------------------------------------------------------------|--|--|--|--|
| Flood Zone: AE                                                                                                                                                                                                                                                                                                                                                                                                                                                                                                                                                                                                                                                                                                                                                                                                                                                                                                                                                                                                                                                                                                                                                                                                                                                                                                                                                                                                                                                                                                                                                                                                                                                                                                                                                                                                                                                                                                                                                                                                                                                                                                                 | Is Federal Flood Insurance YES | Is Federal Flood Insurance YES available for this property?    |  |  |  |  |
| Aerial Information:<br>This aerial view reflects the FEMA flood zone for the property address listed above. It important to know the flood risk: During a 30-year mortgage homeowners are 27-times more likely to experience a flood than a fire. Safeguard against potential financial loss obtaining flood insurance.                                                                                                                                                                                                                                                                                                                                                                                                                                                                                                                                                                                                                                                                                                                                                                                                                                                                                                                                                                                                                                                                                                                                                                                                                                                                                                                                                                                                                                                                                                                                                                                                                                                                                                                                                                                                        |                                |                                                                |  |  |  |  |
| Insurance Resources: To learn more, and apply for a free flood insurance quote, call NFS Advantage 833-816-8622. NFIP and Private flood insurance may be available for this private flood insurance may be available for this private flood insurance may be available for the private flood insurance may be available flood insurance may be availa |                                |                                                                |  |  |  |  |