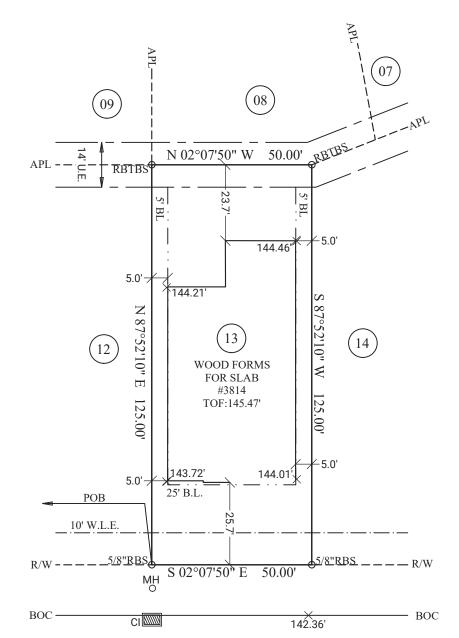

ADDRESS: 3814 SULLIVAN SPUR COURT

AREA: 6,000 S.F. ~ 0.14 ACRES

FILE NO. 20210192 MFE: 144.39'

## SULLIVAN SPUR COURT 60' R/W

STMSE Storm Sewer Easement MH Manhole PROP Proposed

LEGEND

BL

APL

ABOC

R/W

N/F

UE DF

SSE

WIF

**RBF** 

**RBS** 

MFE Minimum Finished Floor Elevation

Sanitary Sewer Easement

Water Line Easement

FFE Finished Floor Elevation
GFE Garage Floor Elevation

Rebar Found

Rebar Set

**Building Line** 

Right of Way Now or Formerly

**Utility Easement** 

**Drainage Easement** 

Approximate Property Line

Approximate Back of Curb

P Porch
CP Covered Patio
PAT Patio
CI Curb Inlet
CONC Concrete
-X- Fence
TOF Top of Forms

POB 124.27' ALONG THE R/W TO THE 60' R/W OF HALLE RAY DRIVE

This form survey was prepared to verify that there were no apparent building encroachments as of the date of survey. It is not intended to verify house plan dimensions, placement of form in relation to permit drawings nor include any future improvements not installed as of this date.

SUB: Tamarron LOT: 13 BL: 1

SEC: 60

E.T.J of Fulshear, Fort Bend County, Texas

FORMS LOCATION FOR:

D.R.HORTON America's Builder

FIELD WORK DATE DATE: 01/07/2022 20220101007 FC: CH

3090 Premiere Parkway, Suite 600