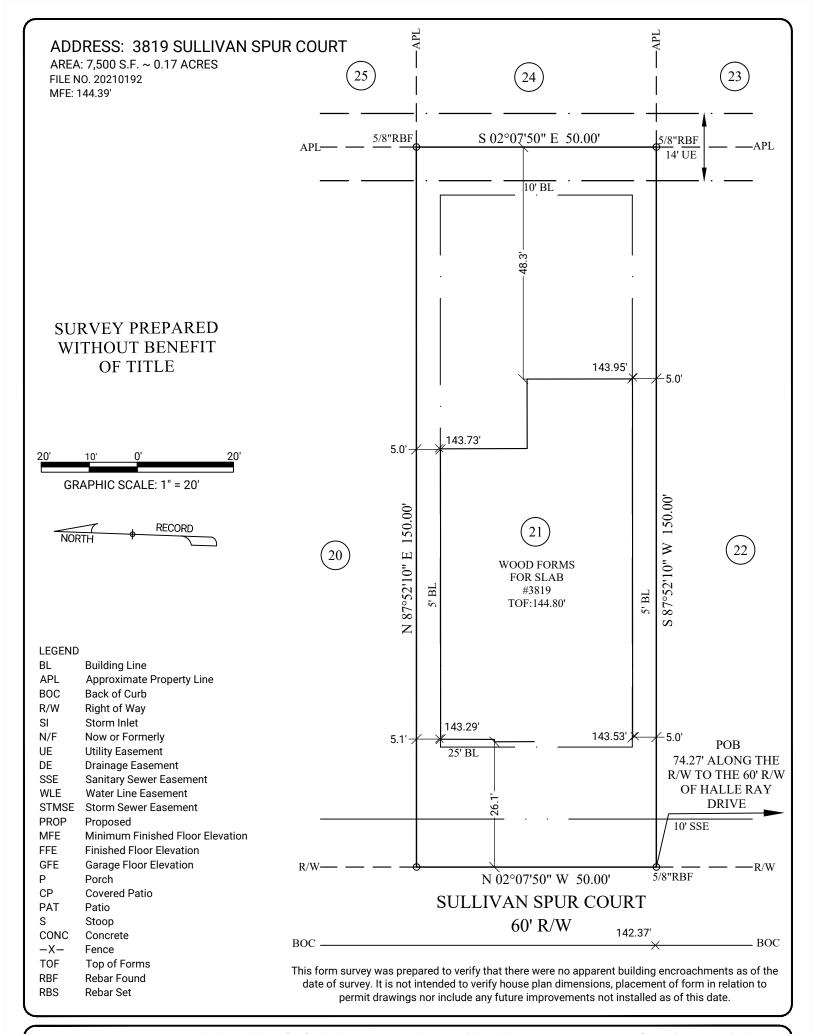

**GENERAL NOTES:** Survey prepared without the benefit of title. This property is subject to additional easements or restrictions of record. Carter & Clark Surveyors is unable to warrant the accuracy of boundary information, structures, easements, and buffers that are illustrated on the subdivision plat. Utility easement has not been field verified by surveyor. contact utility contractor for location prior to construction (if applicable). This plat is for exclusive use by client. Use by third parties is at their own risk. Dimensions from house to property lines should not be used to establish fences. This plat has been calculated for closure and is found to be accurate within one foot in 10,000+ feet. The field data upon which this plat is based has a closure precision of one foot in 10,000+ feet and an angular error of 7 seconds per angle point and was adjusted using the compass rule. Equipment used: Leica TS13 Robotic Total Station.

SUB: Tamarron S LOT: 21 BL: 1

**SEC: 60** 

E.T.J of Fulshear, Fort Bend County, Texas

**FORMS LOCATION FOR:** 

D.R.HORTON America's Builder

FIELD WORK DATE: 01/13/2022 20220104042 FC: CH

SURVEYORS PLANNERS ENGINEER:

3090 Premiere Parkway, Suite 600 Duluth, GA 30097 866.637.1048 www.carterandclark.com FIRM LICENSE: 10193759 In my opinion, this plat is a correct representation of the land platted and has been prepared within the minimum standards and requirements of law.