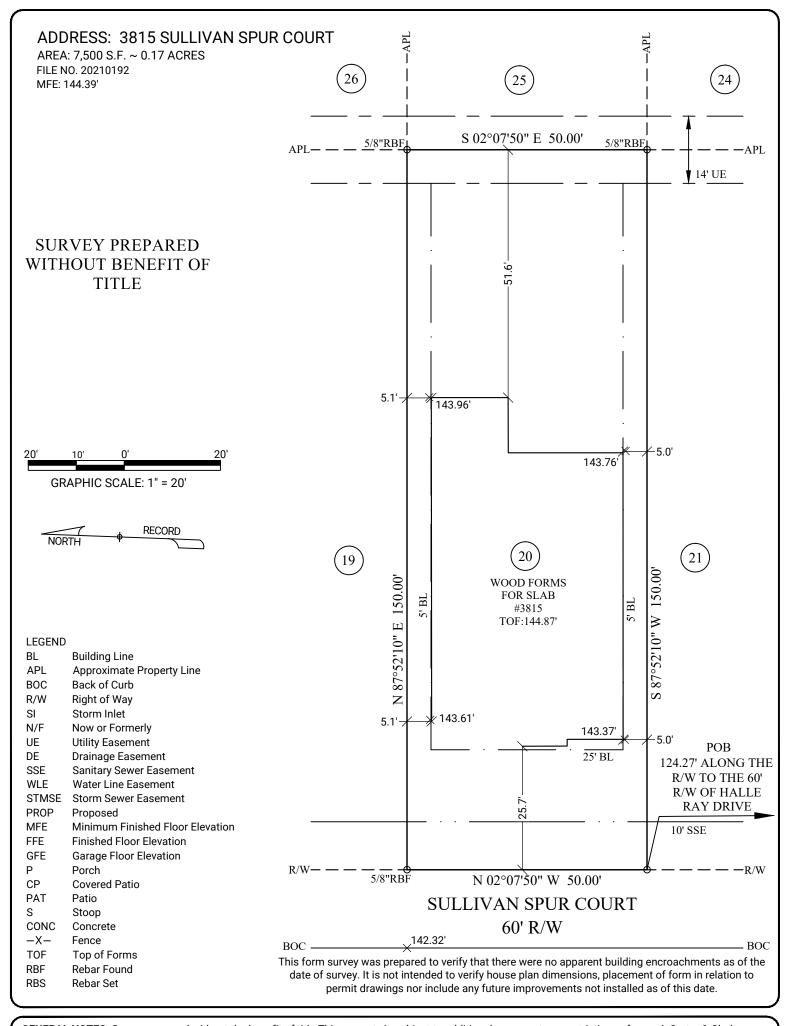

**GENERAL NOTES:** Survey prepared without the benefit of title. This property is subject to additional easements or restrictions of record. Carter & Clark Surveyors is unable to warrant the accuracy of boundary information, structures, easements, and buffers that are illustrated on the subdivision plat. Utility easement has not been field verified by surveyor. contact utility contractor for location prior to construction (if applicable). This plat is for exclusive use by client. Use by third parties is at their own risk. Dimensions from house to property lines should not be used to establish fences. This plat has been calculated for closure and is found to be accurate within one foot in 10,000+ feet. The field data upon which this plat is based has a closure precision of one foot in 10,000+ feet and an angular error of 7 seconds per angle point and was adjusted using the compass rule. Equipment used: Leica TS13 Robotic Total Station.

SUB: Tamarron SEC: 60 LOT: 20 BL: 1

E.T.J of Fulshear, Fort Bend County, Texas

FORMS LOCATION FOR:

D·R·HORTON America's Builder

FIELD WORK DATE: 01/13/2022 20220104041 DRH FC:CH

3090 Premiere Parkway, Suite 600 Duluth, GA 30097 866.637.1048

866.637.1048 www.carterandclark.com FIRM LICENSE: 10193759 In my opinion, this plat is a correct representation of the land platted and has been prepared within the minimum standards and requirements of law.