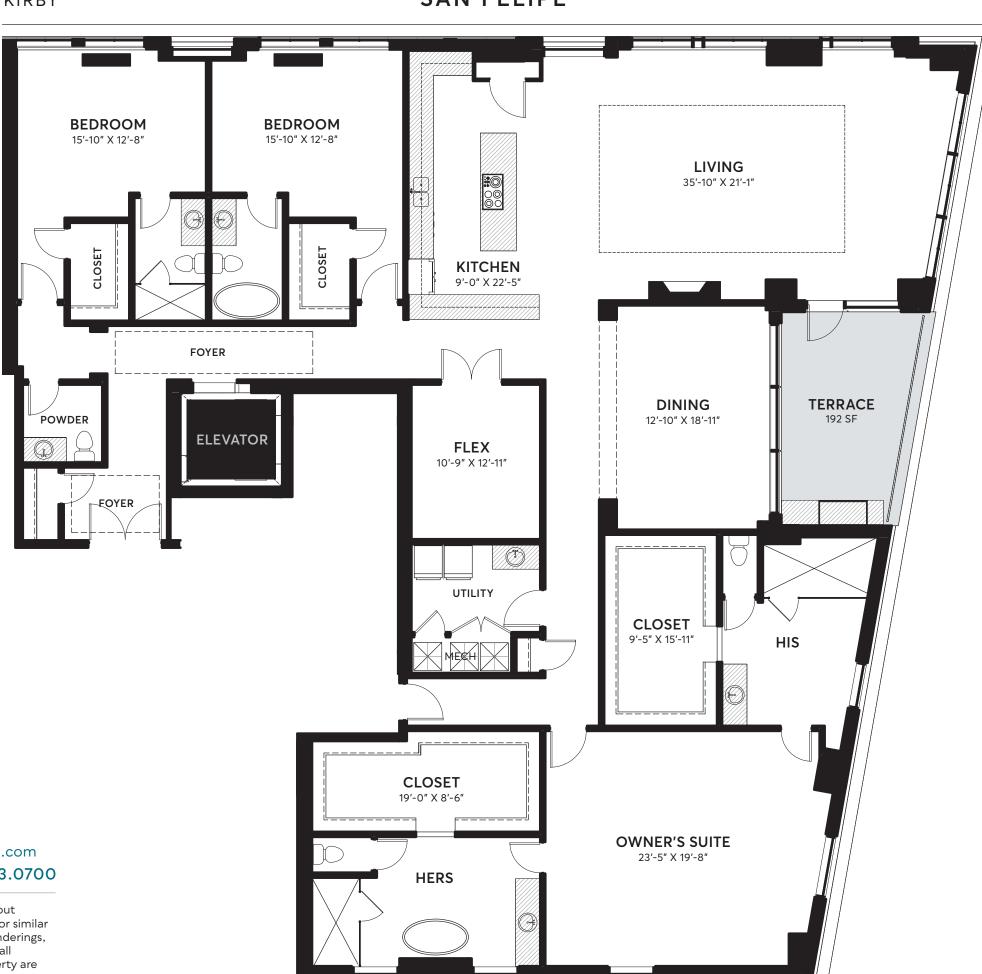

## **WINDSOR**

**4,257 SF** | 192 SF TERRACE

PRIVATE ELEVATOR ENTRY

3 BEDROOM | 4.5 BATH

FLEX ROOM | HIS/HER CLOSETS

SCALE: 1/8" = 1'

Laura Sweeney • laura.sweeney@compass.com
LondonHouseHouston.com • 713.503.0700