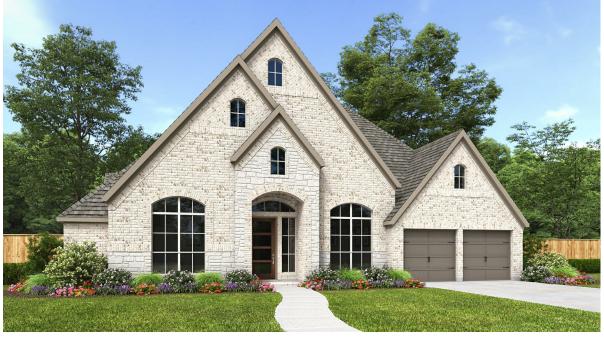

# DESIGN 3578W

This home contains approximately 3,578 square feet.\*







### DESIGN 3578W E-1



## **DESIGN 3578W E-30**



### **DESIGN 3578W E-70**

\*See Page 3 for Details and Disclaimers | © Perry Homes, LLC 2022 | 2/8/2022 12:22:44 PM (70' CL)
PerryHomes.com





#### **DESIGN 3578W E-50**



### **DESIGN 3578W E-72**



### **DESIGN 3578W E-71**

This design, as originally designed and prior to any changes you make, is estimated to yield approximately the number of square feet shown on page 1. All dimensions are approximate. Square footage may vary based on as-built dimensions, configurations, plan options and/or the method of calculation. Designs are not-to-scale, and are conceptual illustrations that may differ from construction plans or completed improvements. A design may depict features not available on all homesites or in all communities. Perry Homes reserves the right to make changes in plans and specifications, and to substitute material of similar quality. Prices, terms, promotions, plans, dimensions, features, options, amenities, elevations, design design of costag