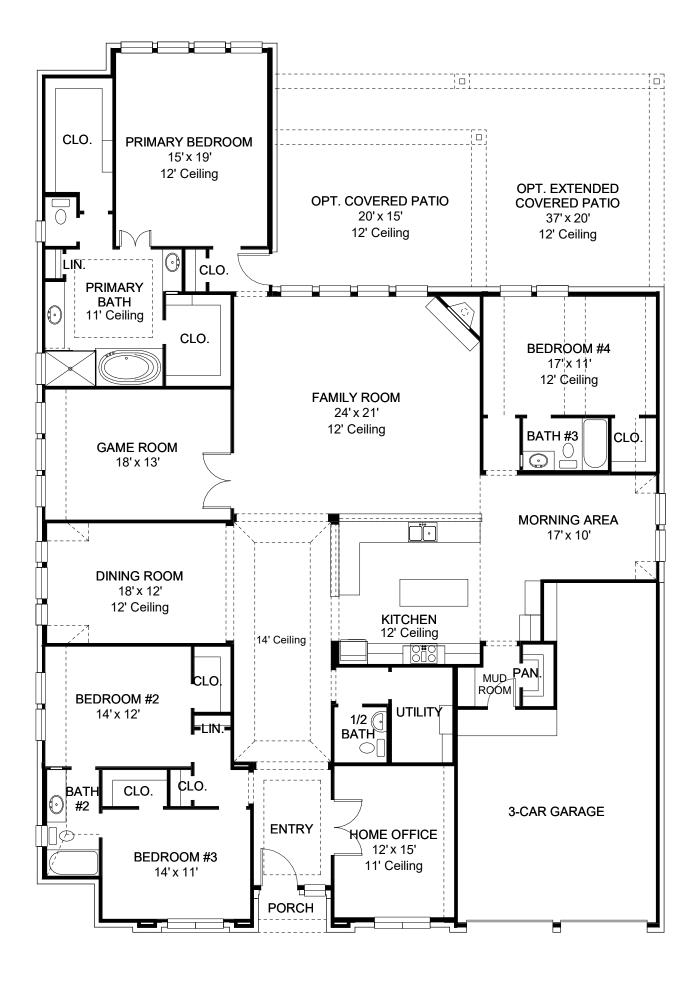

# DESIGN 3578W

This home contains approximately 3,578 square feet.\*







### DESIGN 3578W E-1



## **DESIGN 3578W E-30**



### **DESIGN 3578W E-70**

\*See Page 3 for Details and Disclaimers | © Perry Homes, LLC 2022 | 2/8/2022 12:22:44 PM (70' CL)
PerryHomes.com





#### **DESIGN 3578W E-50**



### **DESIGN 3578W E-72**



### **DESIGN 3578W E-71**

This design, as originally designed and prior to any changes you make, is estimated to yield approximately the number of square feet shown on page 1. All dimensions are approximate. Square footage may vary based on as-built dimensions, configurations, plan options and/or the method of calculation. Designs are not-to-scale, and are conceptual illustrations that may differ from construction plans or completed improvements. A design may depict features not available on all homesites or in all communities. Pe