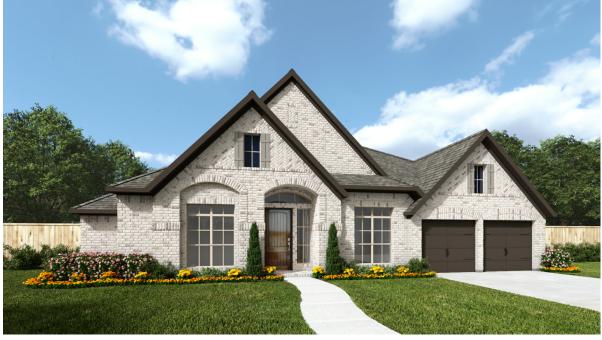

# DESIGN 3578W

This home contains approximately 3,578 square feet.\*







### DESIGN 3578W E-1



## **DESIGN 3578W E-30**



### **DESIGN 3578W E-70**

\*See Page 3 for Details and Disclaimers | © Perry Homes, LLC 2022 | 2/8/2022 12:22:44 PM (70' CL)
PerryHomes.com





#### **DESIGN 3578W E-50**



### **DESIGN 3578W E-72**



### **DESIGN 3578W E-71**

This design, as originally designed and prior to any changes you make, is estimated to yield approximately the number of square feet shown on page 1. All dimensions are approximate. Square footage may vary based on as-built dimensions, configurations, plan options and/or the method of calculation. Designs are not-to-scale, and are conceptual illustrations that may differ from construction plans or completed improvements. A design may depict features not available on all homesites or in all communities. Perry