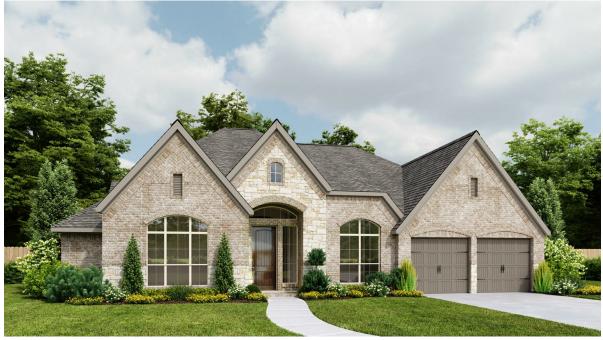

# DESIGN 3578W

This home contains approximately 3,578 square feet.\*







### DESIGN 3578W E-1



## **DESIGN 3578W E-30**



### **DESIGN 3578W E-70**

\*See Page 3 for Details and Disclaimers | © Perry Homes, LLC 2022 | 2/8/2022 12:22:44 PM (70' CL)
PerryHomes.com





#### **DESIGN 3578W E-50**



### **DESIGN 3578W E-72**



### **DESIGN 3578W E-71**

This design, as originally designed and prior to any changes you make, is estimated to yield approximately the number of square feet shown on page 1. All dimensions are approximate. Square footage may vary based on as-built dimensions, configurations, plan options and/or the method of calculation. Designs are not-to-scale, and are conceptual illustrations that may differ from construction plans or completed improvements. A design may depict features not available on all homesites or in all communities. Perry Homes reserves the right