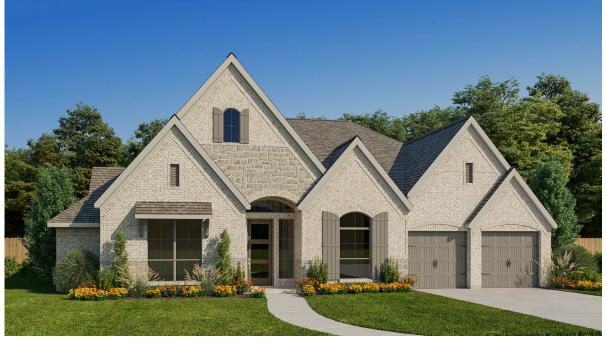

# DESIGN 3578W

This home contains approximately 3,578 square feet.\*







### DESIGN 3578W E-1



## **DESIGN 3578W E-30**



### **DESIGN 3578W E-70**

\*See Page 3 for Details and Disclaimers | © Perry Homes, LLC 2022 | 2/8/2022 12:22:44 PM (70' CL)
PerryHomes.com





#### **DESIGN 3578W E-50**



### **DESIGN 3578W E-72**



### **DESIGN 3578W E-71**

This design, as originally designed and prior to any changes you make, is estimated to yield approximately the number of square feet shown on page 1. All dimensions are approximate. Square footage may vary based on as-built dimensions, configurations, plan options and/or the method of calculation. Designs are not-to-scale, and are conceptual illustrations that may differ from construction plans or completed improvements. A design may depict features not available on all homesites or in all communities. Perry Homes reserves the right to make changes in plans and specifications, and to substitute material of similar quality. Prices, terms, promotions, plans, dimensions, features, options, amenities, eleva