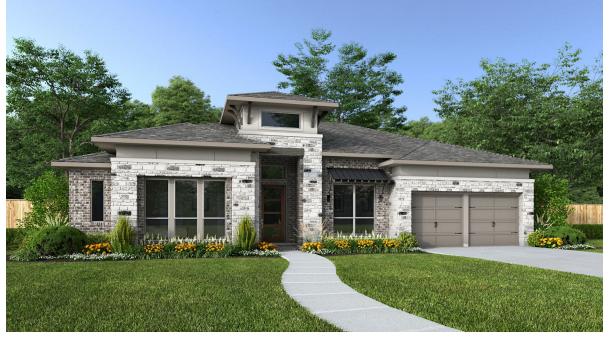

# DESIGN 3578W

This home contains approximately 3,578 square feet.\*







### DESIGN 3578W E-1



## **DESIGN 3578W E-30**



### **DESIGN 3578W E-70**

\*See Page 3 for Details and Disclaimers | © Perry Homes, LLC 2022 | 2/8/2022 12:22:44 PM (70' CL)
PerryHomes.com





#### **DESIGN 3578W E-50**



### **DESIGN 3578W E-72**



### **DESIGN 3578W E-71**

This design, as originally designed and prior to any changes you make, is estimated to yield approximately the number of square feet shown on page 1. All dimensions are approximate. Square footage may vary based on as-built dimensions, configurations, plan options and/or the method of calculation. Designs are not-to-scale, and are conceptual illustrations that may differ from construction plans or completed improvements. A design may depict features not available on all homesites or in all communities. Perry Homes reserves the right to make changes in plans and specifications, and to substitute material of similar quality. Prices, terms, promotions, plans, dimensions, features, options, amenities, elevations, design design of costage may on the obligation. All