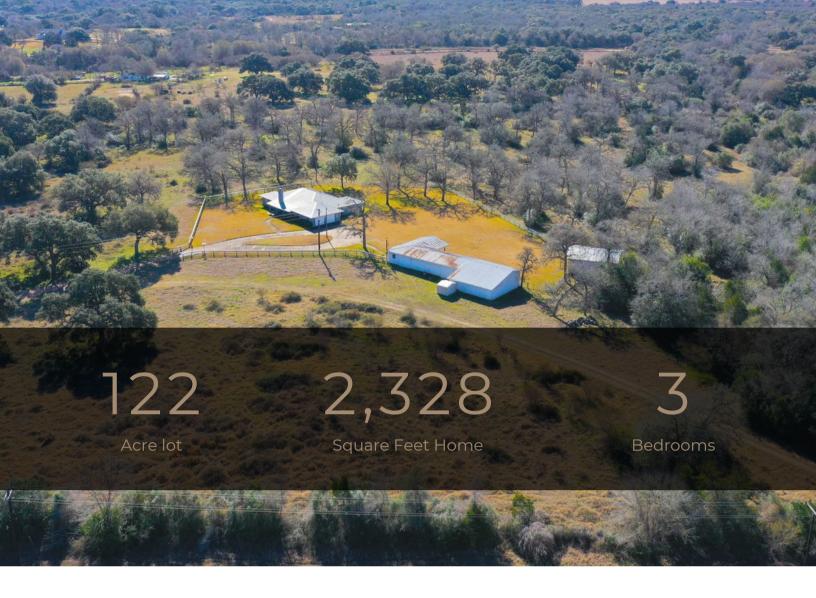

4414 Highway 71, Columbus, Texas \$2,600,000

The Moreau Ranch consists of approximately 122 acres that fronts HWY 71 South of Columbus, TX in the Heart of Colorado County. The Moreau Ranch offers the perfect balance of open land and tree cover with large live oaks, post oaks, water oaks and pecan trees. Built in 1970, the 2,332 square foot single story ranch style home consists of 3 bedrooms and 2 bathrooms. The updated kitchen, 2 living areas, and a large screened-in porch create comfortable spaces to live and relax. This home would make an ideal weekend getaway or is nice enough to be a permanent residence.

## **DETAILS**

Built in 1970, the 2,332 square foot single story ranch style home consists of 3 bedrooms and 2 bathrooms. The updated kitchen, 2 living areas, and a large screened-in porch create comfortable spaces to live and relax. This home would make an ideal weekend getaway or is nice enough to be a permanent residence. The large equipment barn and shop add a lot of room for storage and housing of tools and farm equipment. There are 2 water wells on the property and barbed wire fencing on all 4 boundaries.