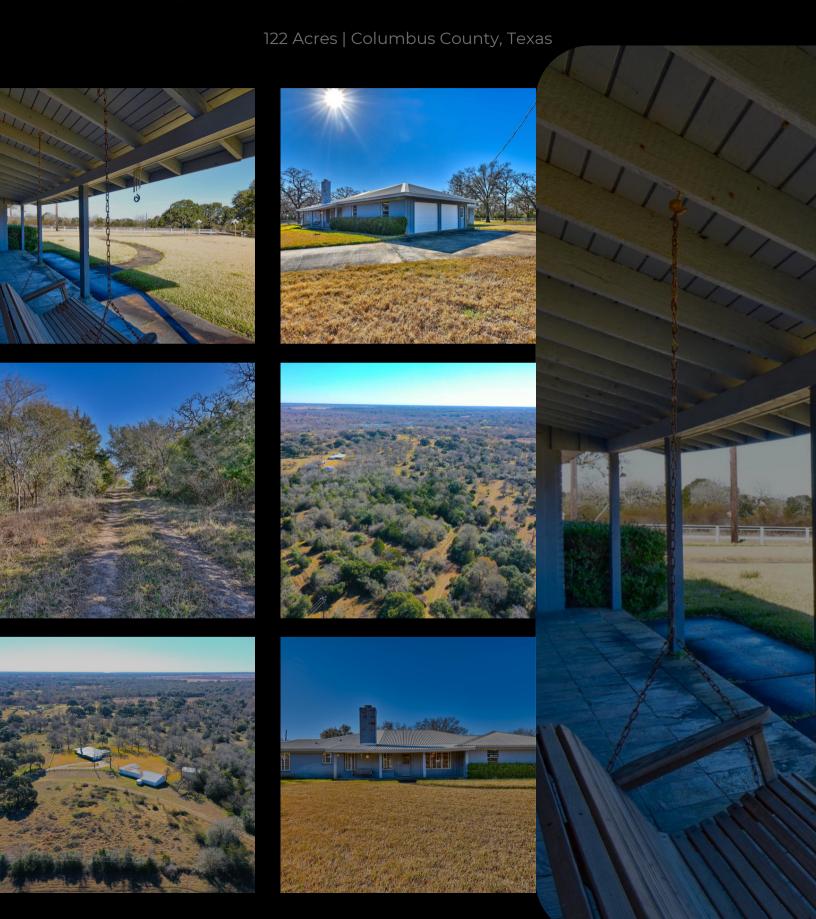

4414 Highway 71, Columbus, Texas \$2,600,000

The Moreau Ranch consists of approximately 122 acres that fronts HWY 71 South of Columbus, TX in the Heart of Colorado County. The Moreau Ranch offers the perfect balance of open land and tree cover with large live oaks, post oaks, water oaks and pecan trees. Built in 1970, the 2,332 square foot single story ranch style home consists of 3 bedrooms and 2 bathrooms. The updated kitchen, 2 living areas, and a large screened-in porch create comfortable spaces to live and relax. This home would make an ideal weekend getaway or is nice enough to be a permanent residence.

## **DETAILS**

Built in 1970, the 2,332 square foot single story ranch style home consists of 3 bedrooms and 2 bathrooms. The updated kitchen, 2 living areas, and a large screened-in porch create comfortable spaces to live and relax. This home would make an ideal weekend getaway or is nice enough to be a permanent residence. The large equipment barn and shop add a lot of room for storage and housing of tools and farm equipment. There are 2 water wells on the property and barbed wire fencing on all 4 boundaries.