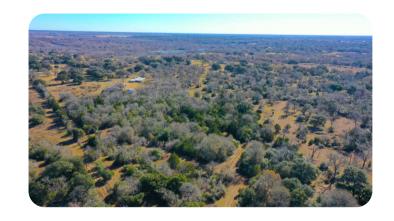

4414 Highway 71, Columbus, Texas \$2,600,000

The Moreau Ranch consists of approximately 122 acres that fronts HWY 71 South of Columbus, TX in the Heart of Colorado County. The Moreau Ranch offers the perfect balance of open land and tree cover with large live oaks, post oaks, water oaks and pecan trees. Built in 1970, the 2,332 square foot single story ranch style home consists of 3 bedrooms and 2 bathrooms. The updated kitchen, 2 living areas, and a large screened-in porch create comfortable spaces to live and relax. This home would make an ideal weekend getaway or is nice enough to be a permanent residence.

## **DETAILS**

Built in 1970, the 2,332 square foot single story ranch style home consists of 3 bedrooms and 2 bathrooms. The updated kitchen, 2 living areas, and a large screened-in porch create comfortable spaces to live and relax. This home would make an ideal weekend getaway or is nice enough to be a permanent residence. The large equipment barn and shop add a lot of room for storage and housing of tools and farm equipment. There are 2 water wells on the property and barbed wire fencing on all 4 boundaries.