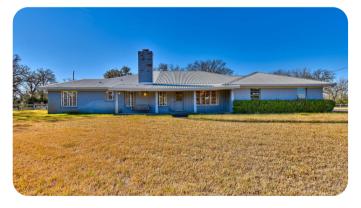

4414 Highway 71, Columbus, Texas \$2,600,000

The Moreau Ranch consists of approximately 122 acres that fronts HWY 71 South of Columbus, TX in the Heart of Colorado County. The Moreau Ranch offers the perfect balance of open land and tree cover with large live oaks, post oaks, water oaks and pecan trees. Built in 1970, the 2,332 square foot single story ranch style home consists of 3 bedrooms and 2 bathrooms. The updated kitchen, 2 living areas, and a large screened-in porch create comfortable spaces to live and relax. This home would make an ideal weekend getaway or is nice enough to be a permanent residence.

## **DETAILS**

Built in 1970, the 2,332 square foot single story ranch style home consists of 3 bedrooms and 2 bathrooms. The updated kitchen, 2 living areas, and a large screened-in porch create comfortable spaces to live and relax. This home would make an ideal weekend getaway or is nice enough to be a permanent residence. The large equipment barn and shop add a lot of room for storage and housing of tools and farm equipment. There are 2 water wells on the property and barbed wire fencing on all 4 boundaries.