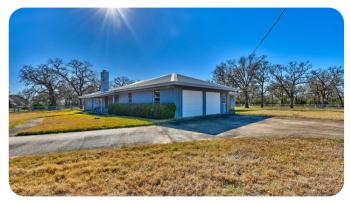

4414 Highway 71, Columbus, Texas \$2,600,000

The Moreau Ranch consists of approximately 122 acres that fronts HWY 71 South of Columbus, TX in the Heart of Colorado County. The Moreau Ranch offers the perfect balance of open land and tree cover with large live oaks, post oaks, water oaks and pecan trees. Built in 1970, the 2,332 square foot single story ranch style home consists of 3 bedrooms and 2 bathrooms. The updated kitchen, 2 living areas, and a large screened-in porch create comfortable spaces to live and relax. This home would make an ideal weekend getaway or is nice enough to be a permanent residence.

## **DETAILS**

Built in 1970, the 2,332 square foot single story ranch style home consists of 3 bedrooms and 2 bathrooms. The updated kitchen, 2 living areas, and a large screened-in porch create comfortable spaces to live and relax. This home would make an ideal weekend getaway or is nice enough to be a permanent residence. The large equipment barn and shop add a lot of room for storage and housing of tools and farm equipment. There are 2 water wells on the property and barbed wire fencing on all 4 boundaries.