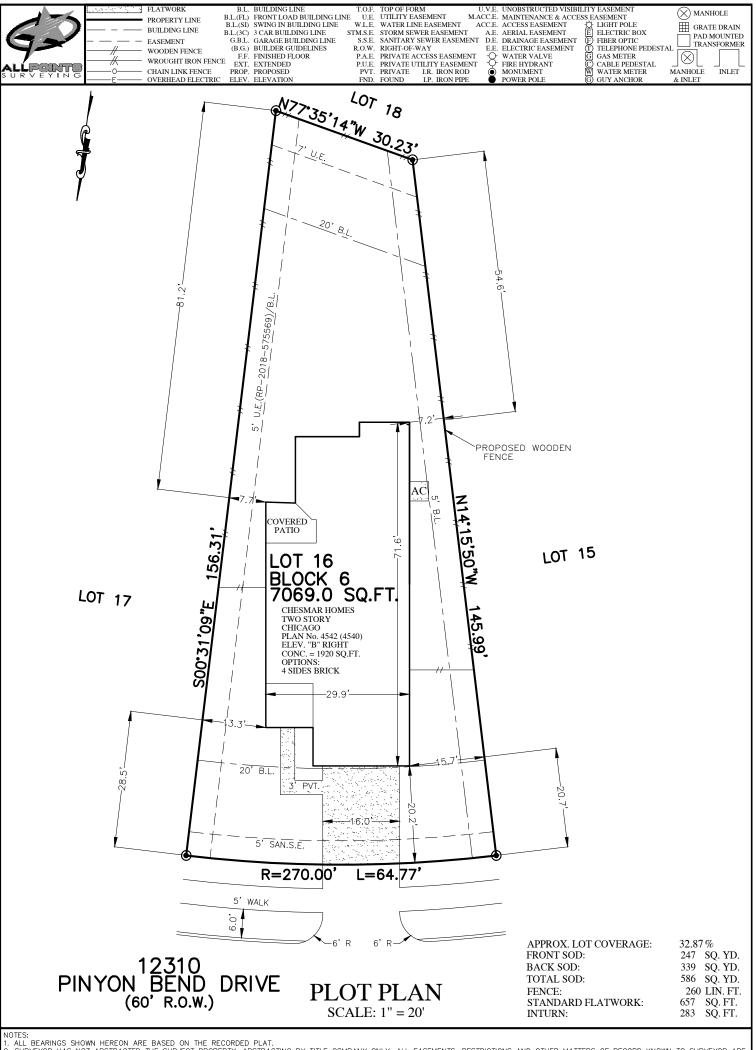

ADDRESS: 12310 PINYON BEND DRIVE ALLPOINTS JOB#: CS173355 BY: AW SR GF:

JOB:

LOMR:

FLOOD ZONE:X COMMUNITY PANEL:

48201C0505M EFFECTIVE DATE: 6/9/2014

"THIS INFORMATION IS BASED ON GRAPHIC PLOTTING. WE DO NOT ASSUME RESPONSIBILITY FOR EXACT DETERMINATION"

DATE:

LOT 16, BLOCK 6, GROVES, SECTION 24, FILM CODE NO. 686296, MAP RECORDS, HARRIS COUNTY, TEXAS

ISSUE DATE: 1/30/2019 ISSUE DATE: 1/24/2019

©2019, ALLPOINTS LAND SURVEY, INC All Rights Reserved.