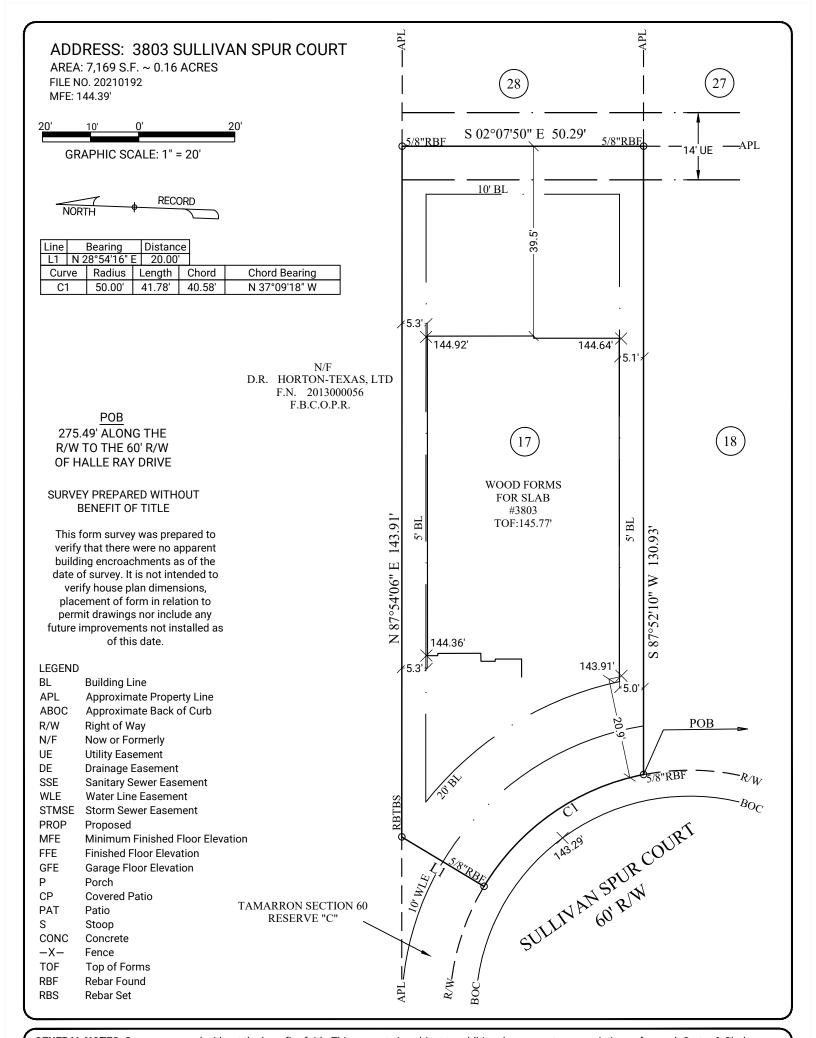

**GENERAL NOTES:** Survey prepared without the benefit of title. This property is subject to additional easements or restrictions of record. Carter & Clark Surveyors is unable to warrant the accuracy of boundary information, structures, easements, and buffers that are illustrated on the subdivision plat. Utility easement has not been field verified by surveyor. contact utility contractor for location prior to construction (if applicable). This plat is for exclusive use by client. Use by third parties is at their own risk. Dimensions from house to property lines should not be used to establish fences. This plat has been calculated for closure and is found to be accurate within one foot in 10,000+ feet. The field data upon which this plat is based has a closure precision of one foot in 10,000+ feet and an angular error of 7 seconds per angle point and was adjusted using the compass rule. Equipment used: Leica TS13 Robotic Total Station.

SUB: Tamarron SEC: 60 LOT: 17 BL: 1

E.T.J of Fulshear, Fort Bend County, Texas

FORMS LOCATION FOR:

D.R.HORTON America's Builder

FIELD WORK DATE: 01/07/2022 20220101004 FC: CH

3090 Premiere Parkway, Suite 600