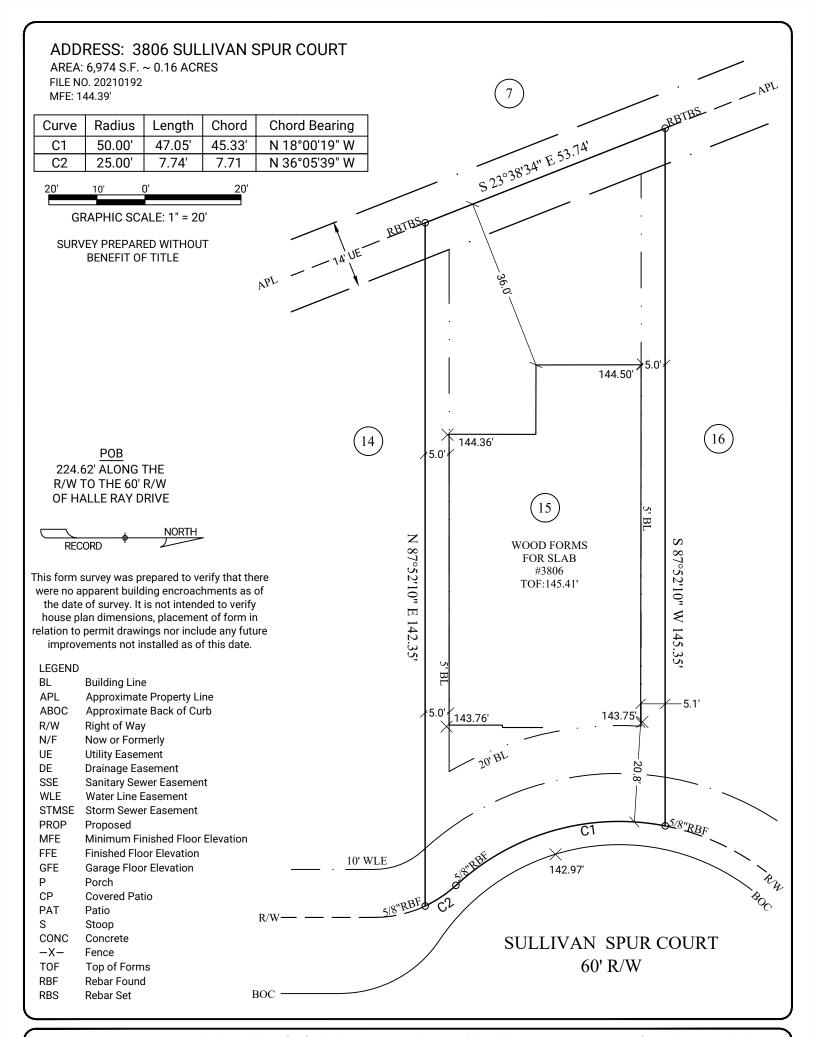

**GENERAL NOTES:** Survey prepared without the benefit of title. This property is subject to additional easements or restrictions of record. Carter & Clark Surveyors is unable to warrant the accuracy of boundary information, structures, easements, and buffers that are illustrated on the subdivision plat. Utility easement has not been field verified by surveyor. contact utility contractor for location prior to construction (if applicable). This plat is for exclusive use by client. Use by third parties is at their own risk. Dimensions from house to property lines should not be used to establish fences. This plat has been calculated for closure and is found to be accurate within one foot in 10,000+ feet. The field data upon which this plat is based has a closure precision of one foot in 10,000+ feet and an angular error of 7 seconds per angle point and was adjusted using the compass rule. Equipment used: Leica TS13 Robotic Total Station.

SUB: Tamarron SEC: 60

LOT: 15 BL: 01

E.T.J of Fulshear, Fort Bend County, Texas

FORMS LOCATION FOR:

D·R·HORTON America's Builder

FIELD WORK DATE: 01/07/2022 20220101005 FC: CH

SURVEYORS . PLANNERS . ENGINEERS

3090 Premiere Parkway, Suite 600 Duluth, GA 30097 866.637.1048 www.carterandclark.com FIRM LICENSE: 10193759 In my opinion, this plat is a correct representation of the land platted and has been prepared within the minimum standards and requirements of law.