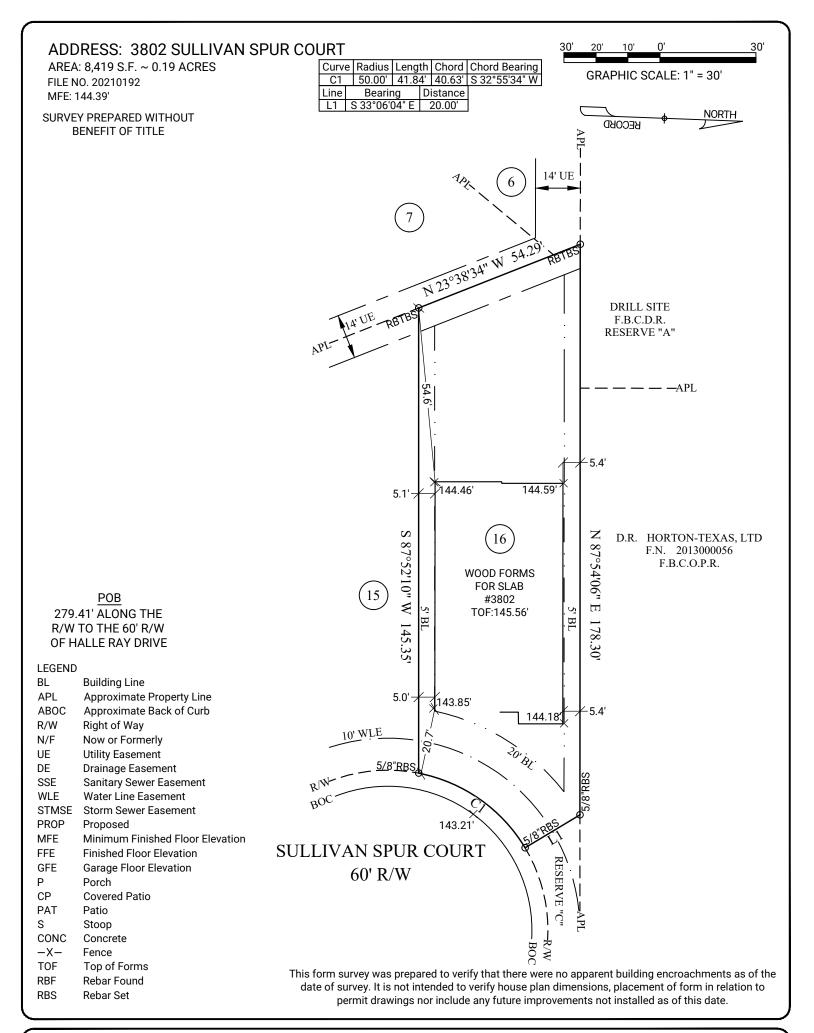

**GENERAL NOTES:** Survey prepared without the benefit of title. This property is subject to additional easements or restrictions of record. Carter & Clark Surveyors is unable to warrant the accuracy of boundary information, structures, easements, and buffers that are illustrated on the subdivision plat. Utility easement has not been field verified by surveyor. contact utility contractor for location prior to construction (if applicable). This plat is for exclusive use by client. Use by third parties is at their own risk. Dimensions from house to property lines should not be used to establish fences. This plat has been calculated for closure and is found to be accurate within one foot in 10,000+ feet. The field data upon which this plat is based has a closure precision of one foot in 10,