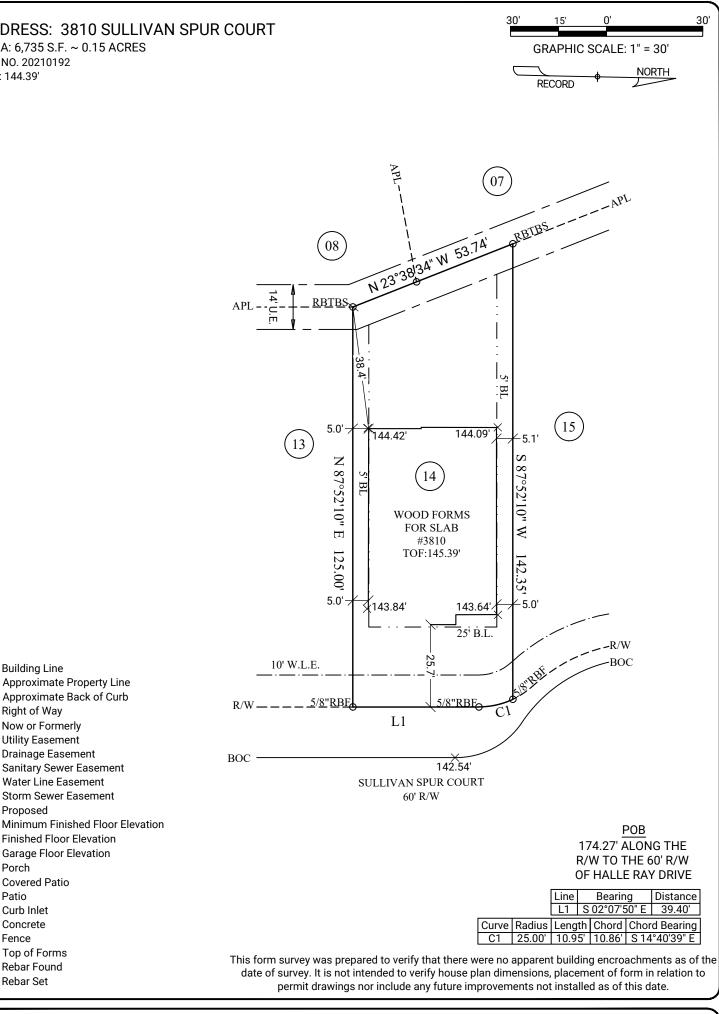

ADDRESS: 3810 SULLIVAN SPUR COURT AREA: 6,735 S.F. ~ 0.15 ACRES FILE NO. 20210192

MFF: 144.39

LEGEND

**Building Line** 

Right of Way

Proposed

Porch

Patio