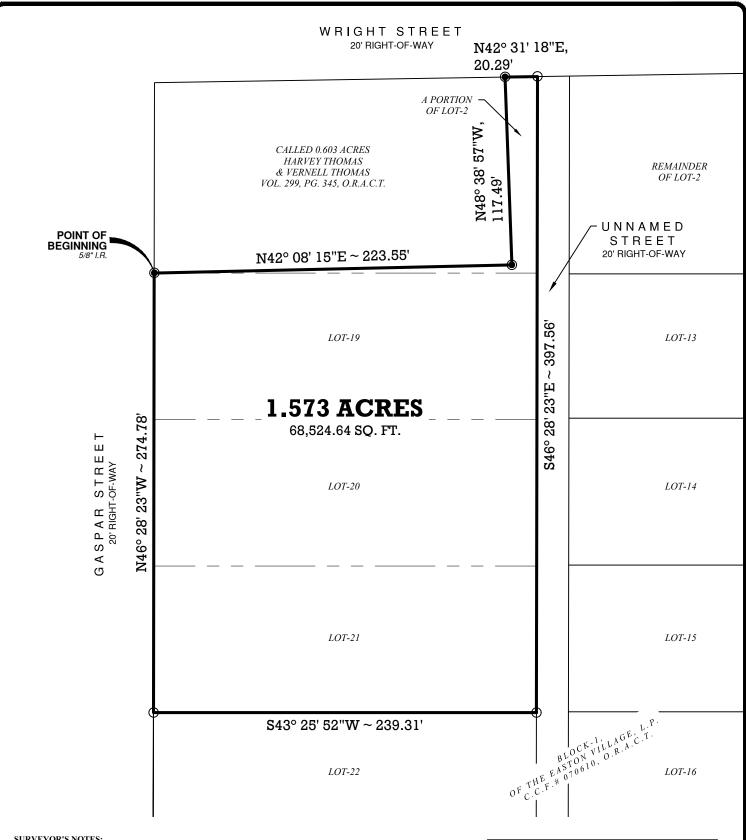

## SURVEYOR'S NOTES:

- ALL BEARINGS ARE BASED ON THE TEXAS COORDINATE SYSTEM, SOUTH CENTRAL ZONE, NAD-83, U.S. SURVEY FEET. ALL DISTANCES ARE HORIZONTAL SURFACE LEVEL LENGTHS (SF= 0.999885).
- THE ADDRESS OF THE PROPERTY SURVEYED IS: 515 WRIGHT STREET, SEALY, TX 77474 2.
- THE PROPERTY SURVEYED FULLY LIES IN ZONE "X" (UNSHADED) ACCORDING TO THE FEMA FIRM MAP#  $48015C0320F,\, DATED\, OCTOBER\, 18,\, 2019.$
- THIS SURVEY RELIED UPON A CURRENT TITLE COMMITMENT FROM COMMONWEALTH LAND TITLE INSURANCE COMPANY, FILE NO. 21-90266, EFFECTIVE DATE OF JULY 20, 2021.

| LEGEND     |                                          |
|------------|------------------------------------------|
| •          | FOUND 5/8-INCH IRON ROD                  |
| 0          | SET 5/8" IRON ROD W/ CAP                 |
| O.R.A.C.T. | OFFICIAL RECORDS OF AUSTIN COUNTY, TEXAS |
| C.C.F.#    | COUNTY CLERKS FILE                       |

I hereby certify that this survey was made on the ground under my direct supervision and that this Plat correctly represents the facts found at the time of the survey and that this professional service conforms to the current Texas Society of Professional Surveyors Standards and Specifications for a Category 1A Survey as specified by Condition IV.

## LAND TITLE SURVEY

OF A 1.573 ACRE TRACT OF LAND BEING A COMBINATION OF LOT-19, LOT-20, LOT-21 AND A PORTION OF LOT-2, AS RECORDED IN VOL. 131, PG. 301, O.R.A.C.T. SITUATED IN THE SAN FELIPE DE AUSTIN SURVEY, A-5

AUSTIN COUNTY, TEXAS

2 OF 2 09-10-2021 JN: 21-99-024