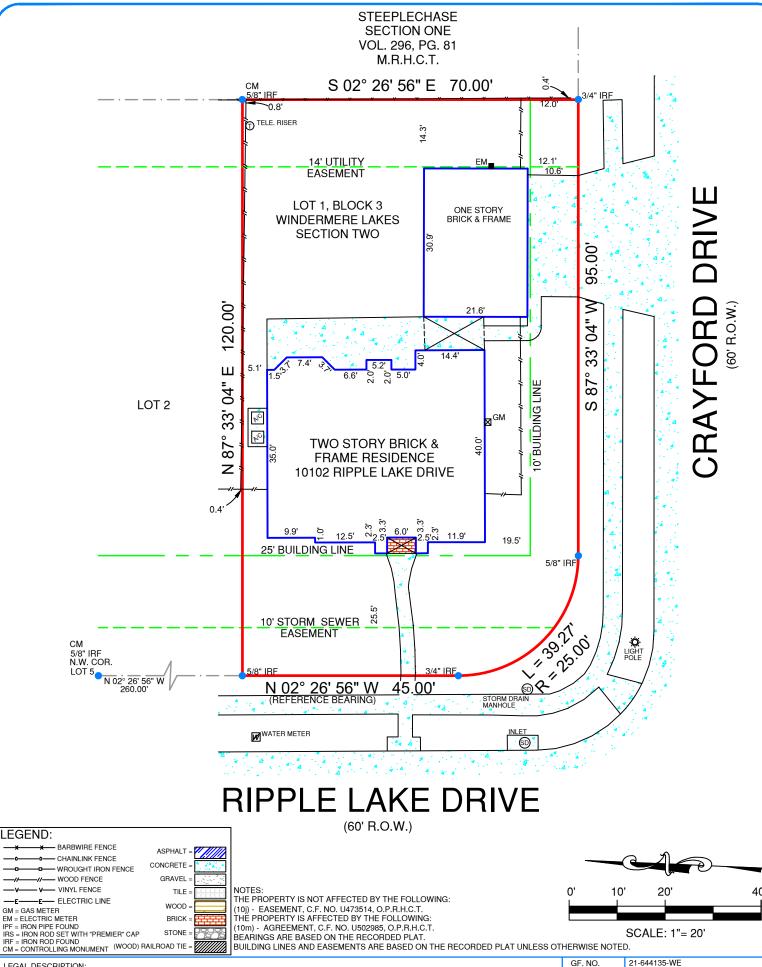

40' SCALE: 1"= 20

LEGAL DESCRIPTION:

DATE:

BEING LOT 1, IN BLOCK 3, OF WINDERMERE LAKES, SECTION TWO, A SUBDIVISION IN HARRIS COUNTY, TEXAS, ACCORDING TO THE MAP OR PLAT THEREOF RECORDED UNDER FILM CODE NO. 441121, OF THE MAP AND/OR PLAT RECORDS OF HARRIS COUNTY, TEXAS.

FLOOD INFORMATION:
THE SUBJECT PROPERTY DOES NOT APPEAR TO LIE
WITHIN THE LIMITS OF A 100-YEAR FLOOD HAZARD
ZONE ACCORDING TO THE MAP PUBLISHED BY THE FEDERAL EMERGENCY MANAGEMENT AGENCY, AND HAS A ZONE "X" RATING AS SHOWN BY MAP NO. 48201C0440 N, DATED NOVEMBER 15, 2019.

JOB NO.: 21-12761

10102 RIPPLE LAKE DRIVE, HOUSTON, TX 77065 LOT 1, BLOCK 3, WINDERMERE LAKES, SECTION TWO

DATE: ACCEPTED BY: