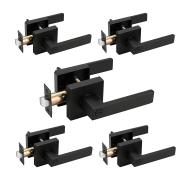

## **DOORS & EXTRAS**

- Cheyenne doors
- black handles
- Hampton bay brushed nickel fans with black facing down
- Chandelier to be in t he hallway above the catwalk place in the middle