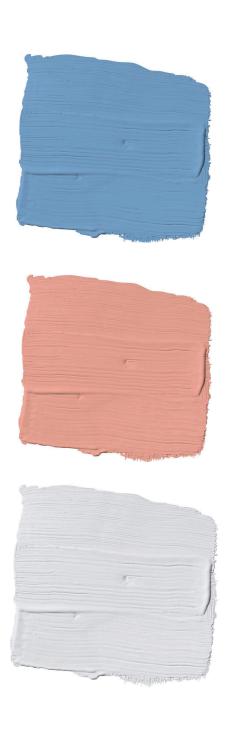

# **PAINT COLORS**

- Front door a shade of coral
- Exterior paint color custom blue color
- all trim interior & exterior to be white
- all Interior walls to be a soft lilac/grey
- all doors to be white