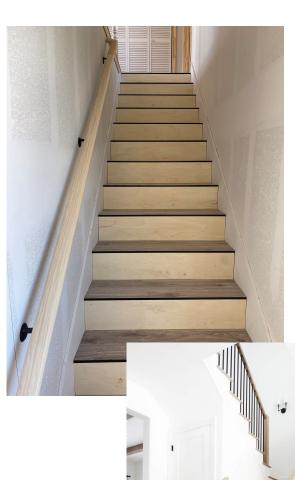

# **FLOORING & STAIRS**

- Flooring Seashell Oak
- risers on stairs to be painted white
- trim on stairs black
- handrail to be painted white
- black metal/iron spindles on banister, banister to be painted white