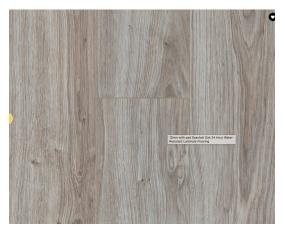

# **FLOORING & STAIRS**

- Flooring Seashell Oak
- risers on stairs to be painted white
- trim on stairs black
- handrail to be painted white
- black metal/iron spindles on banister, banister to be painted white