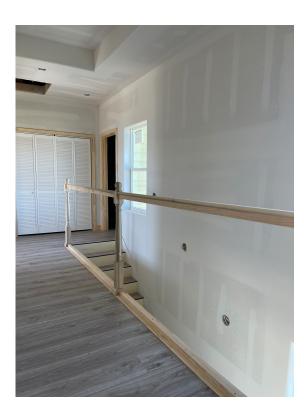

# **FLOORING & STAIRS**

- Flooring Seashell Oak
- risers on stairs to be painted white
- trim on stairs black
- handrail to be painted white
- black metal/iron spindles on banister, banister to be painted white

## **DOORS & EXTRAS**

- Cheyenne doors
- black handles
- Hampton bay brushed nickel fans with black facing down
- Chandelier to be in t he hallway above the catwalk place in the middle