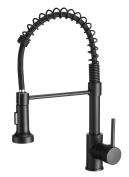

#### **KITCHEN**

- Black, white & sage green
- Cabinets- custom sage green Flooring- Seashell Oak
- Countertops- Sparkle Quartz
- Sink- Undermount black 30" sink
- Backsplash- 3x5 Subway tile with frost colored grout
- Cabinet Pulls- simple black pulls
- Faucet- Owofan Black Faucet
- Cabinet Colors- custom sage green
- Shelving- Open shelving, natural finish (subject to change)
- drawer for trash inside cabinets
- sconces next to vent hood
- custom vent hood with electric ventilation