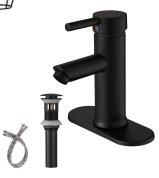

#### **ALL RESTROOMS**

- drop in showers with dark grey veining
- Glacier Bay black shower trim kit
- standard toilets
- brushed nickel framed shower doors
- black round mirrors
- floating vanity with storage underneath
- black bathroom faucet
- cage light vanity lights
- sparkle quartz granite
- flooring to be uniform throughout house