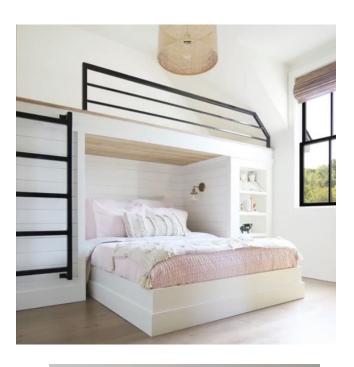

#### **BUNK ROOM**

- bunk to be twin over fulls
- top bunk to be sideways and bottom bunk to be facing out
- bunks to be painted white with black trim
- lights on sides of bunks for additional lighting