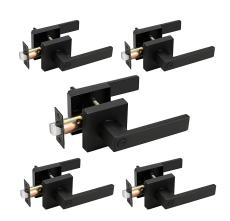

## **DOORS & EXTRAS**

- Cheyenne doors
- black handles
- Hampton bay brushed nickel fans with black facing down
- Chandelier to be in t he hallway above the catwalk place in the middle