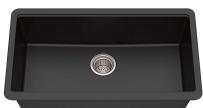

#### **KITCHEN**

- Black, white & sage green
- Cabinets- custom sage green Flooring- Seashell Oak
- Countertops- Sparkle Quartz
- Sink- Undermount black 30" sink
- Backsplash- 3x5 Subway tile with frost colored grout
- Cabinet Pulls- simple black pulls
- Faucet- Owofan Black Faucet
- Cabinet Colors- custom sage green
- Shelving- Open shelving, natural finish (subject to change)
- drawer for trash inside cabinets
- sconces next to vent hood
- custom vent hood with electric ventilation