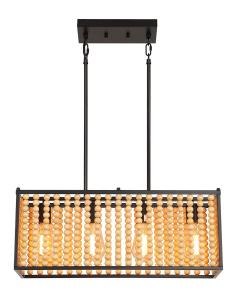

## **DOORS & EXTRAS**

- Cheyenne doors
- black handles
- Hampton bay brushed nickel fans with black facing down
- Chandelier to be in t he hallway above the catwalk place in the middle