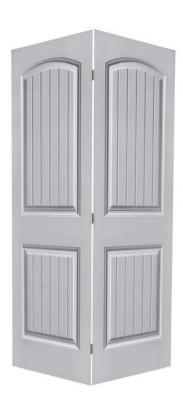

## **DOORS & EXTRAS**

- Cheyenne doors
- black handles
- Hampton bay brushed nickel fans with black facing down
- Chandelier to be in t he hallway above the catwalk place in the middle