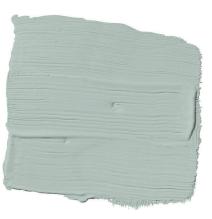

#### **KITCHEN**

- Black, white & sage green
- Cabinets- custom sage green Flooring- Seashell Oak
- Countertops- Sparkle Quartz
- Sink- Undermount black 30" sink
- Backsplash- 3x5 Subway tile with frost colored grout
- Cabinet Pulls- simple black pulls
- Faucet- Owofan Black Faucet
- Cabinet Colors- custom sage green
- Shelving- Open shelving, natural finish (subject to change)
- drawer for trash inside cabinets
- sconces next to vent hood
- custom vent hood with electric ventilation