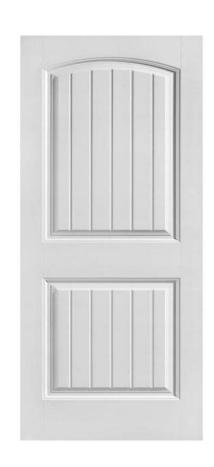

## **DOORS & EXTRAS**

- Cheyenne doors
- black handles
- Hampton bay brushed nickel fans with black facing down
- Chandelier to be in t he hallway above the catwalk place in the middle