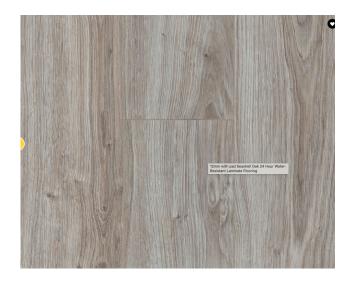

#### **KITCHEN**

- Black, white & sage green
- Cabinets- custom sage green Flooring- Seashell Oak
- Countertops- Sparkle Quartz
- Sink- Undermount black 30" sink
- Backsplash- 3x5 Subway tile with frost colored grout
- Cabinet Pulls- simple black pulls
- Faucet- Owofan Black Faucet
- Cabinet Colors- custom sage green
- Shelving- Open shelving, natural finish (subject to change)
- drawer for trash inside cabinets
- sconces next to vent hood
- custom vent hood with electric ventilation

# **FLOORING & STAIRS**

- Flooring Seashell Oak
- risers on stairs to be painted white
- trim on stairs black
- handrail to be painted white
- black metal/iron spindles on banister, banister to be painted white