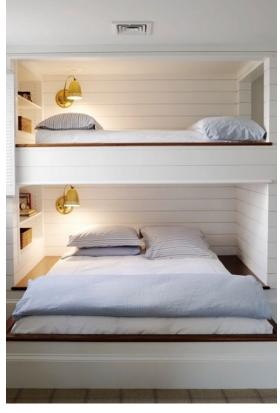

#### **BUNK ROOM**

- bunk to be twin over fulls
- top bunk to be sideways and bottom bunk to be facing out
- bunks to be painted white with black trim
- lights on sides of bunks for additional lighting