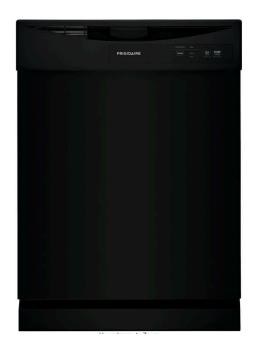

#### Appliances - Home Depot

- Frigidaire dishwasher
- GE 30" Electric Range with self cleaning oven