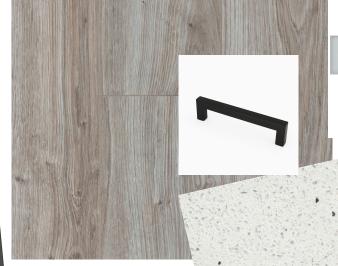

#### **KITCHEN**

- Black, white & sage green
- Cabinets- custom sage green Flooring- Seashell Oak
- Countertops- Sparkle Quartz
- Sink- Undermount black 30" sink
- Backsplash- 3x5 Subway tile with frost colored grout
- Cabinet Pulls- simple black pulls
- Faucet- Owofan Black Faucet
- Cabinet Colors- custom sage green
- Shelving- Open shelving, natural finish (subject to change)
- drawer for trash inside cabinets
- sconces next to vent hood
- custom vent hood with electric ventilation