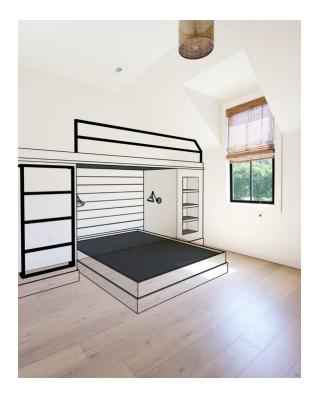

#### **BUNK ROOM**

- bunk to be twin over fulls
- top bunk to be sideways and bottom bunk to be facing out
- bunks to be painted white with black trim
- lights on sides of bunks for additional lighting