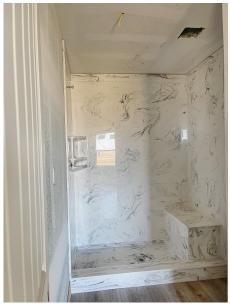

#### **ALL RESTROOMS**

- drop in showers with dark grey veining
- Glacier Bay black shower trim kit
- standard toilets
- brushed nickel framed shower doors
- black round mirrors
- floating vanity with storage underneath
- black bathroom faucet
- cage light vanity lights
- sparkle quartz granite
- flooring to be uniform throughout house