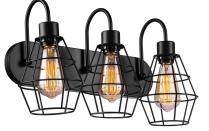

#### **ALL RESTROOMS**

- drop in showers with dark grey veining
- Glacier Bay black shower trim kit
- standard toilets
- brushed nickel framed shower doors
- black round mirrors
- floating vanity with storage underneath
- black bathroom faucet
- cage light vanity lights
- sparkle quartz granite
- flooring to be uniform throughout house