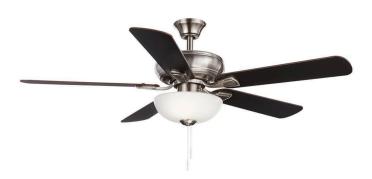

## **DOORS & EXTRAS**

- Cheyenne doors
- black handles
- Hampton bay brushed nickel fans with black facing down
- Chandelier to be in t he hallway above the catwalk place in the middle