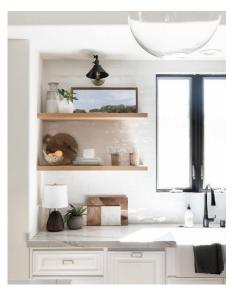

#### **KITCHEN**

- Black, white & sage green
- Cabinets- custom sage green Flooring- Seashell Oak
- Countertops- Sparkle Quartz
- Sink- Undermount black 30" sink
- Backsplash- 3x5 Subway tile with frost colored grout
- Cabinet Pulls- simple black pulls
- Faucet- Owofan Black Faucet
- Cabinet Colors- custom sage green
- Shelving- Open shelving, natural finish (subject to change)
- drawer for trash inside cabinets
- sconces next to vent hood
- custom vent hood with electric ventilation