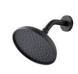

#### **ALL RESTROOMS**

- drop in showers with dark grey veining
- Glacier Bay black shower trim kit
- standard toilets
- brushed nickel framed shower doors
- black round mirrors
- floating vanity with storage underneath
- black bathroom faucet
- cage light vanity lights
- sparkle quartz granite
- flooring to be uniform throughout house