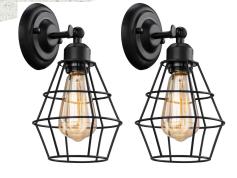

#### **ALL RESTROOMS**

- drop in showers with dark grey veining
- Glacier Bay black shower trim kit
- standard toilets
- brushed nickel framed shower doors
- black round mirrors
- floating vanity with storage underneath
- black bathroom faucet
- cage light vanity lights
- sparkle quartz granite
- flooring to be uniform throughout house