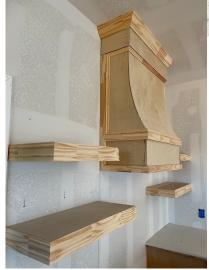

#### **KITCHEN**

- Black, white & sage green
- Cabinets- custom sage green Flooring- Seashell Oak
- Countertops- Sparkle Quartz
- Sink- Undermount black 30" sink
- Backsplash- 3x5 Subway tile with frost colored grout
- Cabinet Pulls- simple black pulls
- Faucet- Owofan Black Faucet
- Cabinet Colors- custom sage green
- Shelving- Open shelving, natural finish (subject to change)
- drawer for trash inside cabinets
- sconces next to vent hood
- custom vent hood with electric ventilation