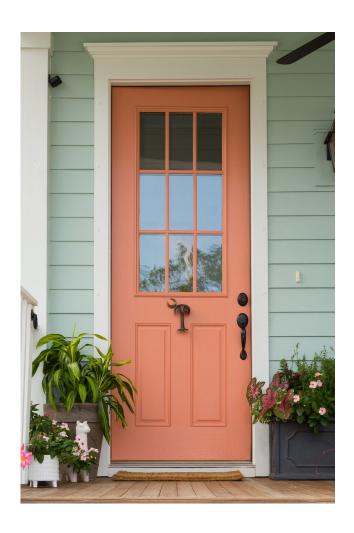

# **PAINT COLORS**

- Front door a shade of coral
- Exterior paint color custom blue color
- all trim interior & exterior to be white
- all Interior walls to be a soft lilac/grey
- all doors to be white