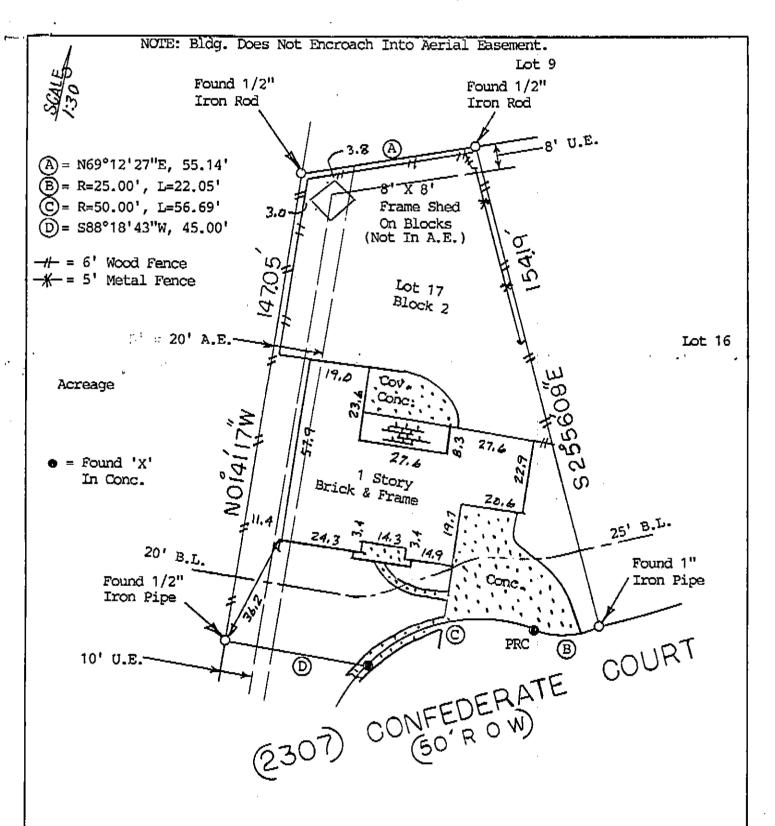

NOTE: Restrictive Covenants as recorded in V-23, P-8 PR, V-836, P-102, V-952, P-68 DR and Clerk's File 9525263, 9525265 and 9525286.

NOTE: An Agreement with H. L. & P. as recorded in V-898, P-424 DR.

BUYER Raymond Sommerlatte and Lucy Sommerlatte

2307 Confederate Court

DESCRIBED PROPERTY Lot 17, in Block 2, of PECAN GROVE PLANTATION, SECTION 2, a subdivision in Fort Bend County, Texas, according to the map or plat thereof, recorded in Volume 23, Page 8, of the Plat Records of Fort Bend County, Texas.

## WESTAR LAND SURVEYORS, INC. P. O. BOX 669 • ALVIN, TX 77512-0669 (281) 388-1159 • (888) 339-1159 G.F. 44000051 Date: 11/15/01 Ido hereby certify that this survey was this day made on the ground of the property legally described hereon, (or on the attached sheet), and is correct, and there are no encrosechments unless shown, and was done by me or under my supervision, and conforms to or exceeds the current standards as adopted by the Texas Board of Professional Land Surveying. H. T. WEEER Note: There are no natural drainage courses on this property. A81486 0230 J 1-3-97 Zone X