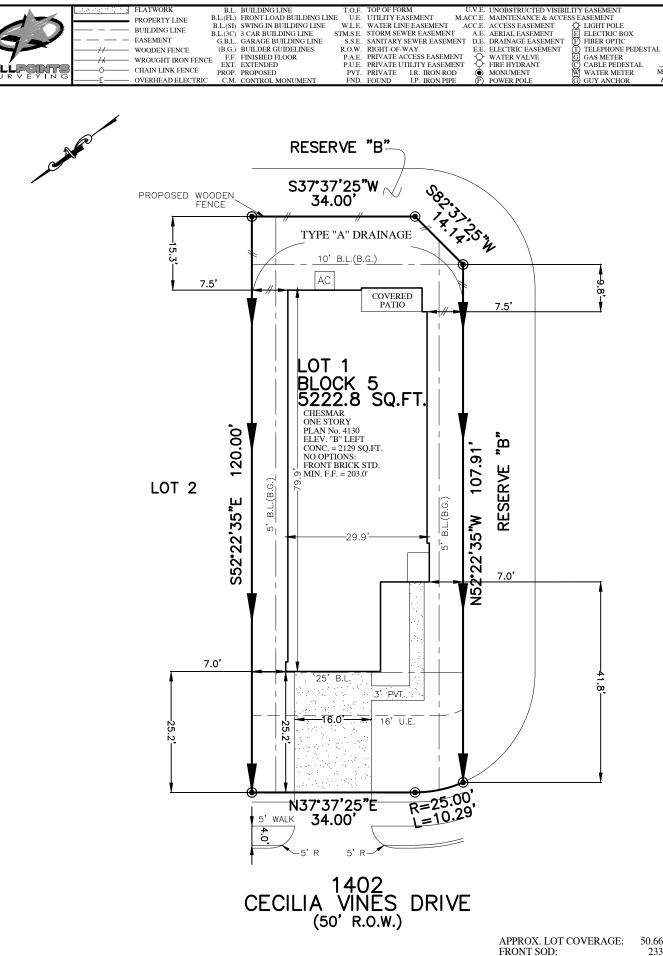

PROPERTY LINE BUILDING LINE

EASEMENT WOODEN FENCE

PLOT PLAN SCALE: 1" = 20'

APPROX. LOT COVERAGE: FRONT SOD: BACK SOD: TOTAL SOD: 50.66 % 233 SQ. YD. 71 SQ. YD. 304 SQ. YD. 88.3 LIN. FT. 658 SQ. FT. 196 SQ. FT. FENCE: STANDARD FLATWORK: INTURN:

NOTES:

1. ALL BEARINGS SHOWN HEREON ARE BASED ON THE RECORDED PLAT.

2. SURVEYOR HAS NOT ABSTRACTED THE SUBJECT PROPERTY. ABSTRACTING BY TITLE COMPANY ONLY. ALL EASEMENTS, RESTRICTIONS AND OTHER MATTERS OF RECORD KNOWN TO SURVEYOR ARE SHOWN AND ARE BASED ON THE RECORDED FOR AND /OR TITLE REPORT. ALLPOINTS LAND SURVEY, INC. IS NOT LUBBLE FOR ANY DAMAGES DUE TO INFORMATION NOT PROVIDED TO SURVEYOR OR BUILDER PLACING ANY IMPROVEMENTS WITHIN A BUILDING LINE OR EASEMENTS. SPECIFIC INSTALLATION REQUIREMENTS ARE FOR ILLUSTRATION PURPOSES ONLY, REFER TO MUNICIPALITY, HOA, POA, BUILDER GUIDELINES, DEED RESTRICTIONS, DEVELOPMENT PLANS (WSO'S) OR LOCAL CODE FOR REQUIREMENTS. SPECIFIC INSTALLATION REQUIREMENTS TO BE VERIFIED BY BUILDER.

4. MINIMUM FINISHED FLOOR REQUIREMENTS ESTABLISHED BY FEMA, LOCAL GOVERNMENT AUTHORITIES AND/OR DEVELOPMENT PLANS (INCLUDING APPLICABLE BENCHMARKS/DATUMS AND ADJUSTMENTS) ARE SUBJECT TO CHANGE DURING CONSTRUCTION. PROPOSED FINISHED FLOOR HEIGHTS ABOVE TOP OF CURB ARE CALCULATIONS FOR DRAINAGE PURPOSES TO BE ADJUSTED BASED UPON ACTUAL LOT CONDITIONS AND DO NOT ESTABLISH A MINIMUM FINISHED FLOOR.

FOR:CHESMAR HOMES ADDRESS: 1402 CECILIA VINES DRIVE BY: BL

ALLPOINTS JOB#: CH252738

G.F.: JOB:

FLOOD ZONE:X

COMMUNITY PANEL: 489339C0380G

EFFECTIVE DATE: 8/18/2014 LOMR:

"THIS INFORMATION IS BASED ON GRAPHIC PLOTTING. WE DO NOT ASSUME RESPONSIBILITY FOR EXACT DETERMINATION"

DATE:

LOT 1, BLOCK 5, VENETIAN PINES, SECTION 1, . Z, SHEET 6804, MAP RECORDS, MONTGOMERY COUNTY, TEXAS

(X) MANHOLE

 $| \otimes |$ 

MANHOLE & INLET VAULT

∰ GRATE DRAIN PAD MOUNTED TRANSFORMER

ISSUE DATE: 4/23/2021