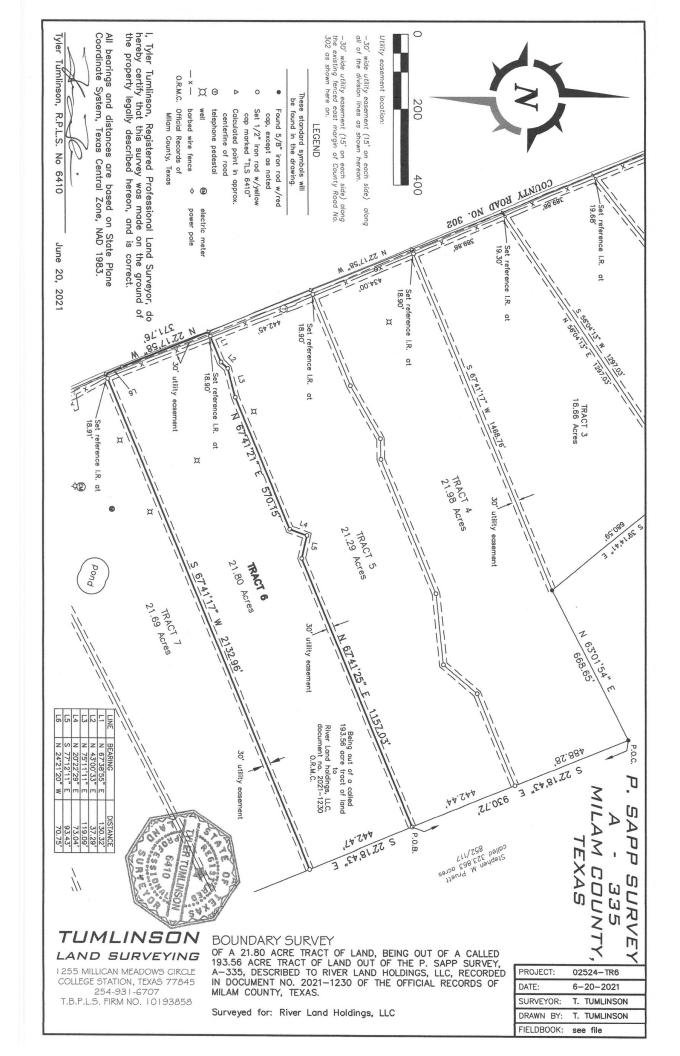

## METES AND BOUNDS DESCRIPTION TRACT 6

STATE OF TEXAS COUNTY OF MILAM

Being a 21.80 acre tract of land, out of the P. Sapp Survey, Abstract No. 335, Milam County, Texas, and being out of and a part of that certain called 193.56 acre tract of land described to River Land Holdings, LLC, recorded in Document No. 2021-1230 of the Official Records of Milam County, Texas, said 21.80 acres being more particularly described by metes and bounds as follows;

Commenting at a 5/8 inch iron rod with red cap found at the most easterly northeast corner of the above mentioned 193.56 acre tract, being a southwesterly interior corner of a called 323.863 acre tract to Stephen M. Pruett, (852/117);

Thence, along the northeast line of said 193.56 acre tract, common boundary with said 323.863 acre tract S 22°18'43" E a distance of 930.72 feet to a 1/2 inch iron rod with yellow cap set for the northeast corner and **POINT OF BEGINNING** of this;

**THENCE** continuing along the east line of said 193.56 acre tract, common boundary with said 323.863 acre tract, S 22°18'43" E a distance of 442.47 feet to a 1/2 inch iron rod with yellow cap marked "TLS 6410" set on said east line, for the southeast corner of this:

**THENCE** crossing said 193.56 acre tract, S 67°41'17" W, passing a 1/2 inch iron rod with yellow cap marked "TLS 6410" set for reference at 2114.05 feet, and continuing for a total distance of 2132.96 feet to a calculated point in the approximate centerline of said road, on the west line of said 193.56 acre tract, being the northwest corner of said Tract 7, for the southwest corner of this Tract 6;

**THENCE** along the west line of said 193.56 acre tract, with the approximate centerline of said road, the following courses and distances:

- N 24°21'20" W a distance of 70.75 feet to a calculated point,
- N 22°17'58" W a distance of 371.76 feet to the POINT OF BEGINNING.

All bearings and distances are based on the State Plane Coordinate System, Texas Central Zone, NAD 1983.

This description to accompany a plat of like date representing an on the ground survey supervised by me Tyler Tumlinson, Registered Professional Land Surveyor.