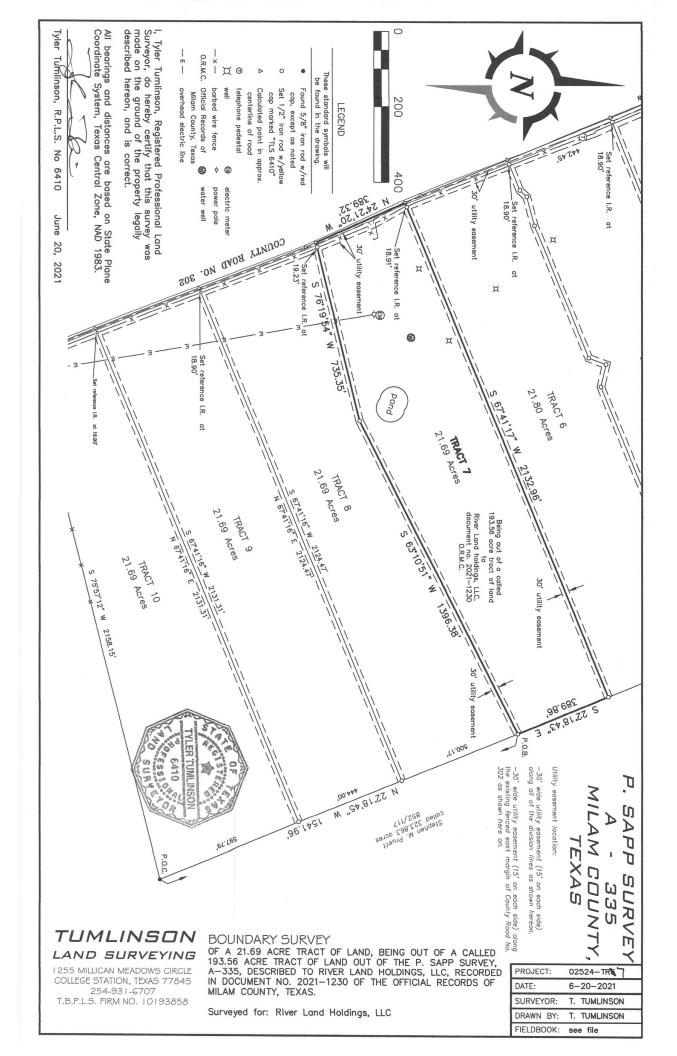

## METES AND BOUNDS DESCRIPTION TRACT 7

STATE OF TEXAS COUNTY OF MILAM

Being a 21.69 acre tract of land, out of the P. Sapp Survey, Abstract No. 335, Milam County, Texas, and being out of and a part of that certain called 193.56 acre tract of land described to River Land Holdings, LLC, recorded in Document No. 2021-1230 of the Official Records of Milam County, Texas, said 21.69 acres being more particularly described by metes and bounds as follows;

Commenting at a 5/8 inch iron rod with red cap found at the southeast corner of said 193.56 acre tract, being an interior corner of a called 323.863 acre tract to Stephen M. Pruett, (852/117);

Thence along the east line of said 193.56 acre tract, common boundary with said 323.863 acre tract N 22°18'43" W a distance of a distance of 1541.96 feet to a 1/2 inch iron rod with yellow cap set for the southeast corner and **POINT OF BEGINNING** of this;

THENCE crossing said 193.56 acre tract, the following courses and distances:

- S 63°10'51" W a distance of 1396.40 feet to a 1/2 inch iron rod with yellow cap marked "TLS 6410" set at an angle point,
- S 76°19'54" W, passing a 1/2 inch iron rod with yellow cap marked "TLS 6410" set for reference at 716.12 feet, and continuing for a total a distance of 735.35 feet to a calculated point in the approximate centerline of County Road No. 302, located on the west line of said 193.56 acre tract, for the southwest corner of this;

**THENCE** along the west line of said 193.56 acre tract, with the approximate centerline of said road, N 24°21'20" W a distance of 389.32 feet to a calculated point for the northwest corner of this;

**THENCE** departing said road and crossing said 193.56 acre tract, N 67°41'17" E, passing a 1/2 inch iron rod with yellow cap set for reference on the east margin of said road at 18.91 feet, and continuing for a total distance of 2132.96 feet to a 1/2 inch iron rod with yellow cap marked "TLS 6410" set on the east line of said 193.56 acre tract, same being the west line of said 323.863 acre tract, for the northeast corner of this;

**THENCE** along the east line of said 193.56 acre tract, common boundary with said 323.863 acre tract, S 22°18'43" E a distance of 389.86 feet to the **POINT OF BEGINNING**.

All bearings and distances are based on the State Plane Coordinate System, Texas Central Zone. NAD 1983.