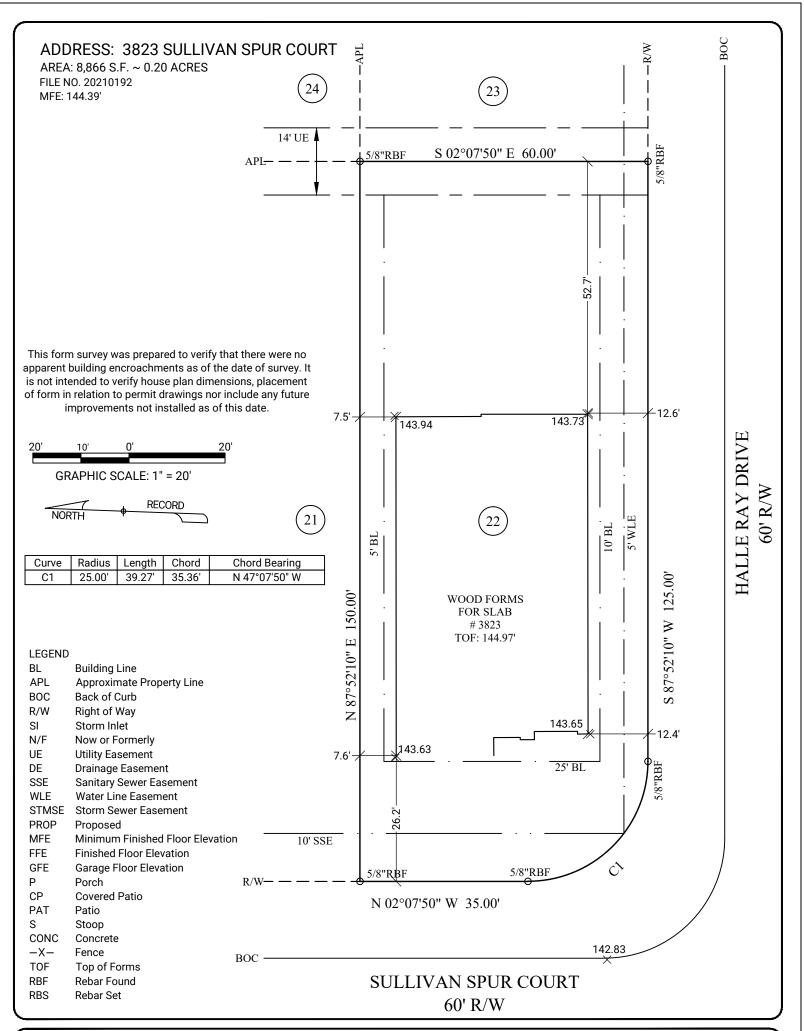

**GENERAL NOTES:** Survey prepared without the benefit of title. This property is subject to additional easements or restrictions of record. Carter & Clark Surveyors is unable to warrant the accuracy of boundary information, structures, easements, and buffers that are illustrated on the subdivision plat. Utility easement has not been field verified by surveyor. contact utility contractor for location prior to construction (if applicable). This plat is for exclusive use by client. Use by third parties is at their own risk. Dimensions from house to property lines should not be used to establish fences. This plat has been calculated for closure and is found to be accurate within one foot in 10,000+ feet. The field data upon which this plat is based has a closure precision of one foot in 10,