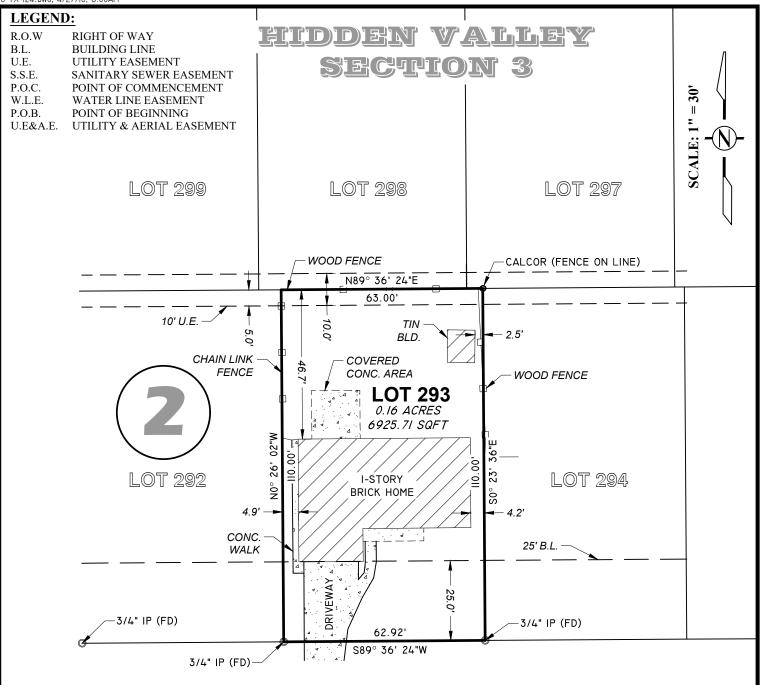

# FRAZER LANE (60' R.O.W.)

#### **SURVEYORS NOTE:**

- 1. BEARINGS REFERENCED TO PLAT OF RECORD UNLESS OTHERWISE NOTED. DISTANCES BETWEEN MONUMENTS AS MEASURED OR OTHERWISE NOTED.
- 2. THIS SURVEY IS NOT TRANSFERABLE TO ADDITIONAL INSTITUTIONS OR SUBSEQUENT OWNERS AND IS VALID FOR THIS TRANSACTION ONLY.
- 3. ANY EASEMENTS AND BUILDING LINES SHOWN HEREON ARE PER THE RECORDED AND REFERENCED SUBDIVISION PLAT UNLESS OTHERWISE NOTED.
- 4. SURVEYOR HAS NOT INDEPENDENTLY ABSTRACTED PROPERTY.

#### **CERTIFICATION:**

I, THE UNDERSIGNED REGISTERED PROFESSIONAL LAND SURVEYOR, DO HEREBY STATE THAT THE MAP/PLAT SHOWN HERON REPRESENTS A BOUNDARY SURVEY MADE ON THE GROUND UNDER MY DIRECTION AND SUPERVISION WITH THE FOLLOWING MINIMUM STANDARDS SET FORTH IN A:

CATEGORY: 1A - TEXAS STANDARD SURVEY

CONDITION: II - URBAN

AND THAT NO ENCROACHMENTS EXIST OTHER THAN WHAT IS SHOWN.

### LOT SURVEY MADE FOR

## **ASHLEY LARSEN**

BEING LOT 293, BLOCK 2, OF HIDDEN VALLEY, SECTION 3, AS PER MAP OR PLAT THEREOF RECORDED AS VOLUME 57, PAGE 44, IN THE OFFICIAL MAP RECORDS OF HARRIS COUNTY CLERK'S OFFICE, HARRIS COUNTY, TEXAS.

KNOWN AS: 810 FRAZER LANE, HOUSTON, TEXAS

PROJ. NO
DETAILED
DATE:
SHEET:

| <b>FUSELIER</b>                                                         |
|-------------------------------------------------------------------------|
| SURVEYING + MAPPING                                                     |
| RJ FUSELIER & ASSOCIATES LLC<br>FIRM REG. #: LA (VF 790), TX (10194363) |