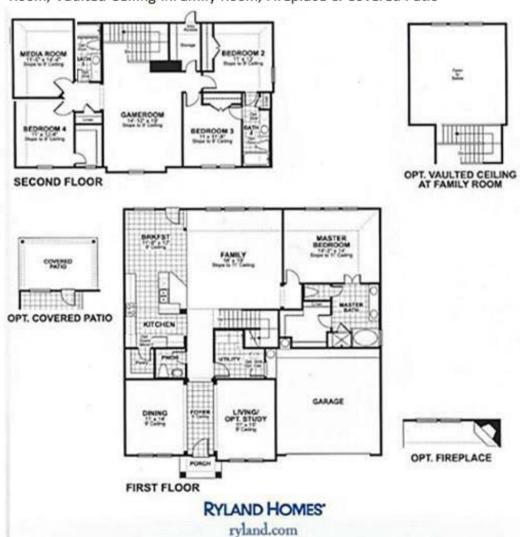

### Floorplan

#### Overton

The home at 24002 Lemmon Arbor Drive in Spring, TX 77389 is this floor plan however it is Reversed (left/right) It does include the Following Options: Media Room, Vaulted Ceiling inFamily Room, Fireplace & Covered Patio