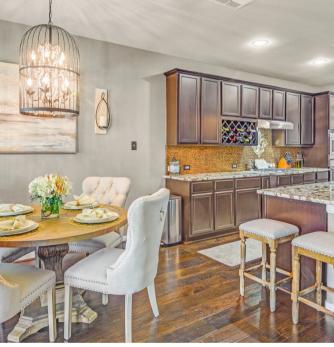

Sensational, Seamless Hickory Wood flooring and stairs add to the luxurious feel of this lovely home. The Family Room boasts 18' ceilings with a corner fireplace and is open to the brilliant Kitchen and Breakfast area. Granite countertops accompany the gorgeous backsplash and ample cabinet space to accomomdate your needs. You'll love the built in wine rack and hidden pull-put spice drawer. The *open concept* is perfect for entertaining and the vast island allows for plenty of additional seating for family and friends to gather.