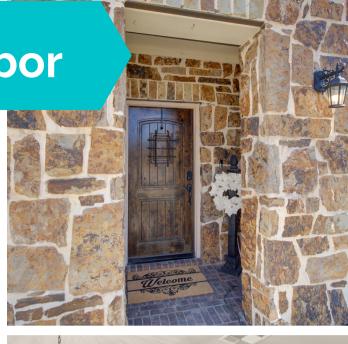

Upon entry you'll find both Formal Living and Dining Rooms to Welcome you home. (The Formal Living room is currently being used as an office. Formal Dining Room is currently a unique Pub Room with Custom Wall and Fixture)