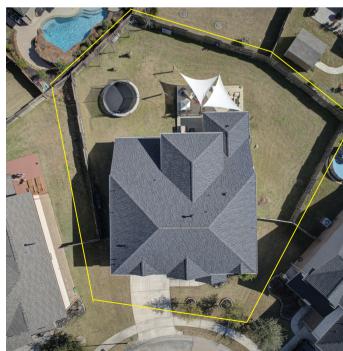

The huge back yard has more than enough space to build a pool and already has a covered patio and deck with additional shade sails for relief from the Texas Summer sun.

The spacious, Primary Bedroom is downstairs with vaulted ceilings and 3 heavenly windows overlooking the back yard. The ensuite bathroom has a large shower with ledge and intricut detail designed within the granite and tile decor. Dual sinks with granite vanities accompany a Garden/Soaking Bathtub to relax in after a long day. The walk-in closet features extra storage neatly tucked in the back.