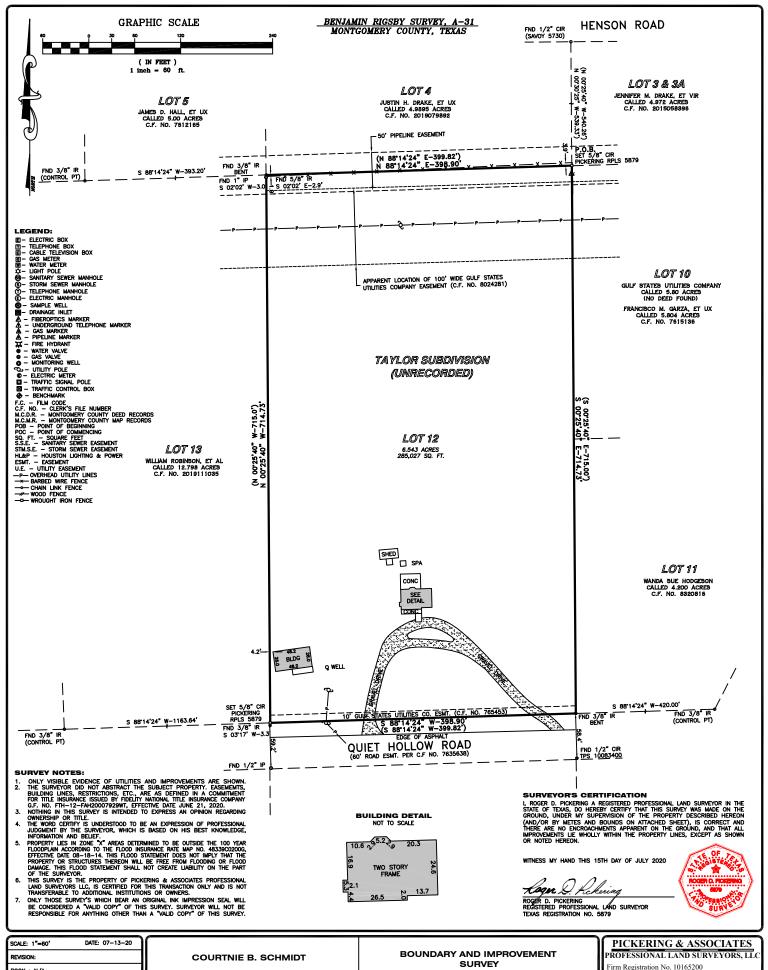

| SCALE: 1"=60' DATE: 07-13-20 |                                                                                    |                                    | PICKERING & ASSOCIATES                                |
|------------------------------|------------------------------------------------------------------------------------|------------------------------------|-------------------------------------------------------|
| REVISION:                    | COURTNIE B. SCHMIDT                                                                |                                    | PROFESSIONAL LAND SURVEYORS, LLC                      |
| BOOK : N/A                   |                                                                                    | SURVEY                             | Firm Registration No. 10165200<br>7702 Pin Oak Street |
| DRAWN BY: R.D.P.             | PURCHASER: COURTNIE BROOKE SCHMIDT                                                 |                                    | Montgomery, Texas 77316                               |
| APPROVED BY: R.D.P.          | LENDER: NATIONS RELIABLE LENDING, LLC<br>PROPERTY ADDRESS: 23356 QUIET HOLLOW ROAD |                                    | Phone: (936) 447-4703<br>Mobile: (281) 804-0785       |
| PROJECT NO.: 70085-20        | MONTGOMERY, TEXAS 77356                                                            | (SEE METES AND BOUNDS DESCRIPTION) | rpickering@hotmail.com Copyright 2020                 |