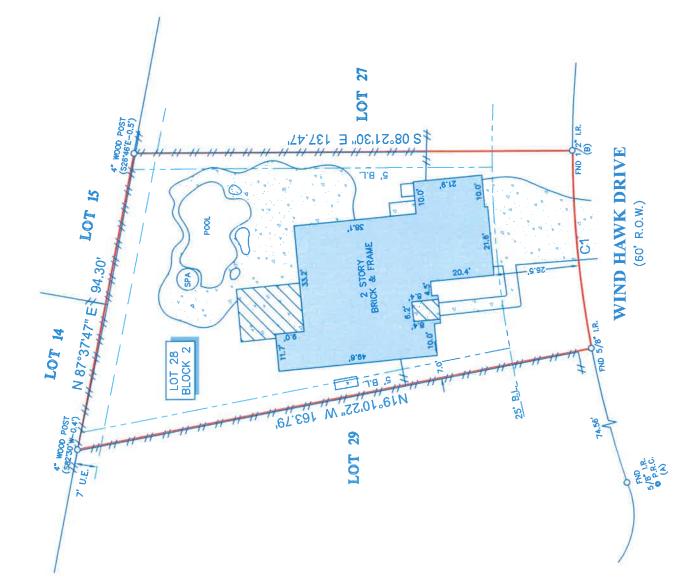

**NONE VISIBLE** 

CERTIFIED TO: TEXAS AMERICAN TITLE COMPANY, LEGEND LENDING CORPORATION

LEGAL DESCRIPTION: LOT 28, BLOCK 2, FIRETHORNE, SECTION 3, BOOK, PAGE, PUBLIC RECORDS OF FORT

BEND COUNTY, TEXAS.

TRUELINE TECHNOLOGIES LLC: THE FOLLOWING PRODUCT HAS BEEN COMPLETED BY THE STATE LICENSED LAND SURVEYING FIRM AS INDICATED ON THE FOLLOWING PAGE. TRUELINE TECHNOLOGIES LLC PROVIDES THE DIGITAL TRANSMISSION AND ARCHIVING OF THE PRODUCT, AND IS NOT INVOLVED IN ANY FACET OF THE TECHNICAL FIELD WORK PERFORMED AND MAKES NO WARRANTIES AS TO THE ACCURACY OF SUCH WORK. ALL TRANSMISSIONS OF THE PRODUCT ARE VIA A SECURE 'SHA-1' SECURE HASH MESSAGE DIGEST AUTHENTICATION CODE WITHIN ITS SIGNATURE FILE: A MANUALLY SIGNED AND SEALED LOG OF THIS SURVEY'S SIGNATURE FILE IS KEPT ON FILE AT THE PERFORMING SURVEYORS OFFICE.

THERE ARE NO ACRIANTS AND STIPULATIONS OF THAT CERTAIN AGREEMENT FOR UNDER GLECTRICAL SERVICE.

THE TRANS, CONDITIONS AND STIPULATIONS OF FORT BEND COUNTY, TEXAS.

THE NO. 2005/03/563 OF THE REAL PROPERTY RECORDS OF FORT BEND COUNTY, TEXAS.

BLANKET EASEMENT GRANTED TO FORT BEND COUNTY, AS RECORDED IN C.F. NO. 2005/03/5616 O.P.R.H.C.

GAL DESCRIPTION: LOT 28 BLOCK 2, OF FIRETHORNE, SECTION 3, A SUBDIVISION IN FORT BEND COUNTY, THE MAP OR PLAT THEREOF, RECORDED IN PLAT NO. 2004/02/18 OF THE MAP OR PLAT THEREOF, RECORDED IN PLAT NO. 2004/02/18 OF THE MAP OR PLAT THEREOF.

WIND HAWK DRIVE DARREN WHITELEY urvey 1

Company Company veylinc.com Inc. nd Survey

CONCRETE COVERED AREA

LEGEND

BUILDING LINE
 UTILITY EASEN

B.L. U.E.

8

တ်