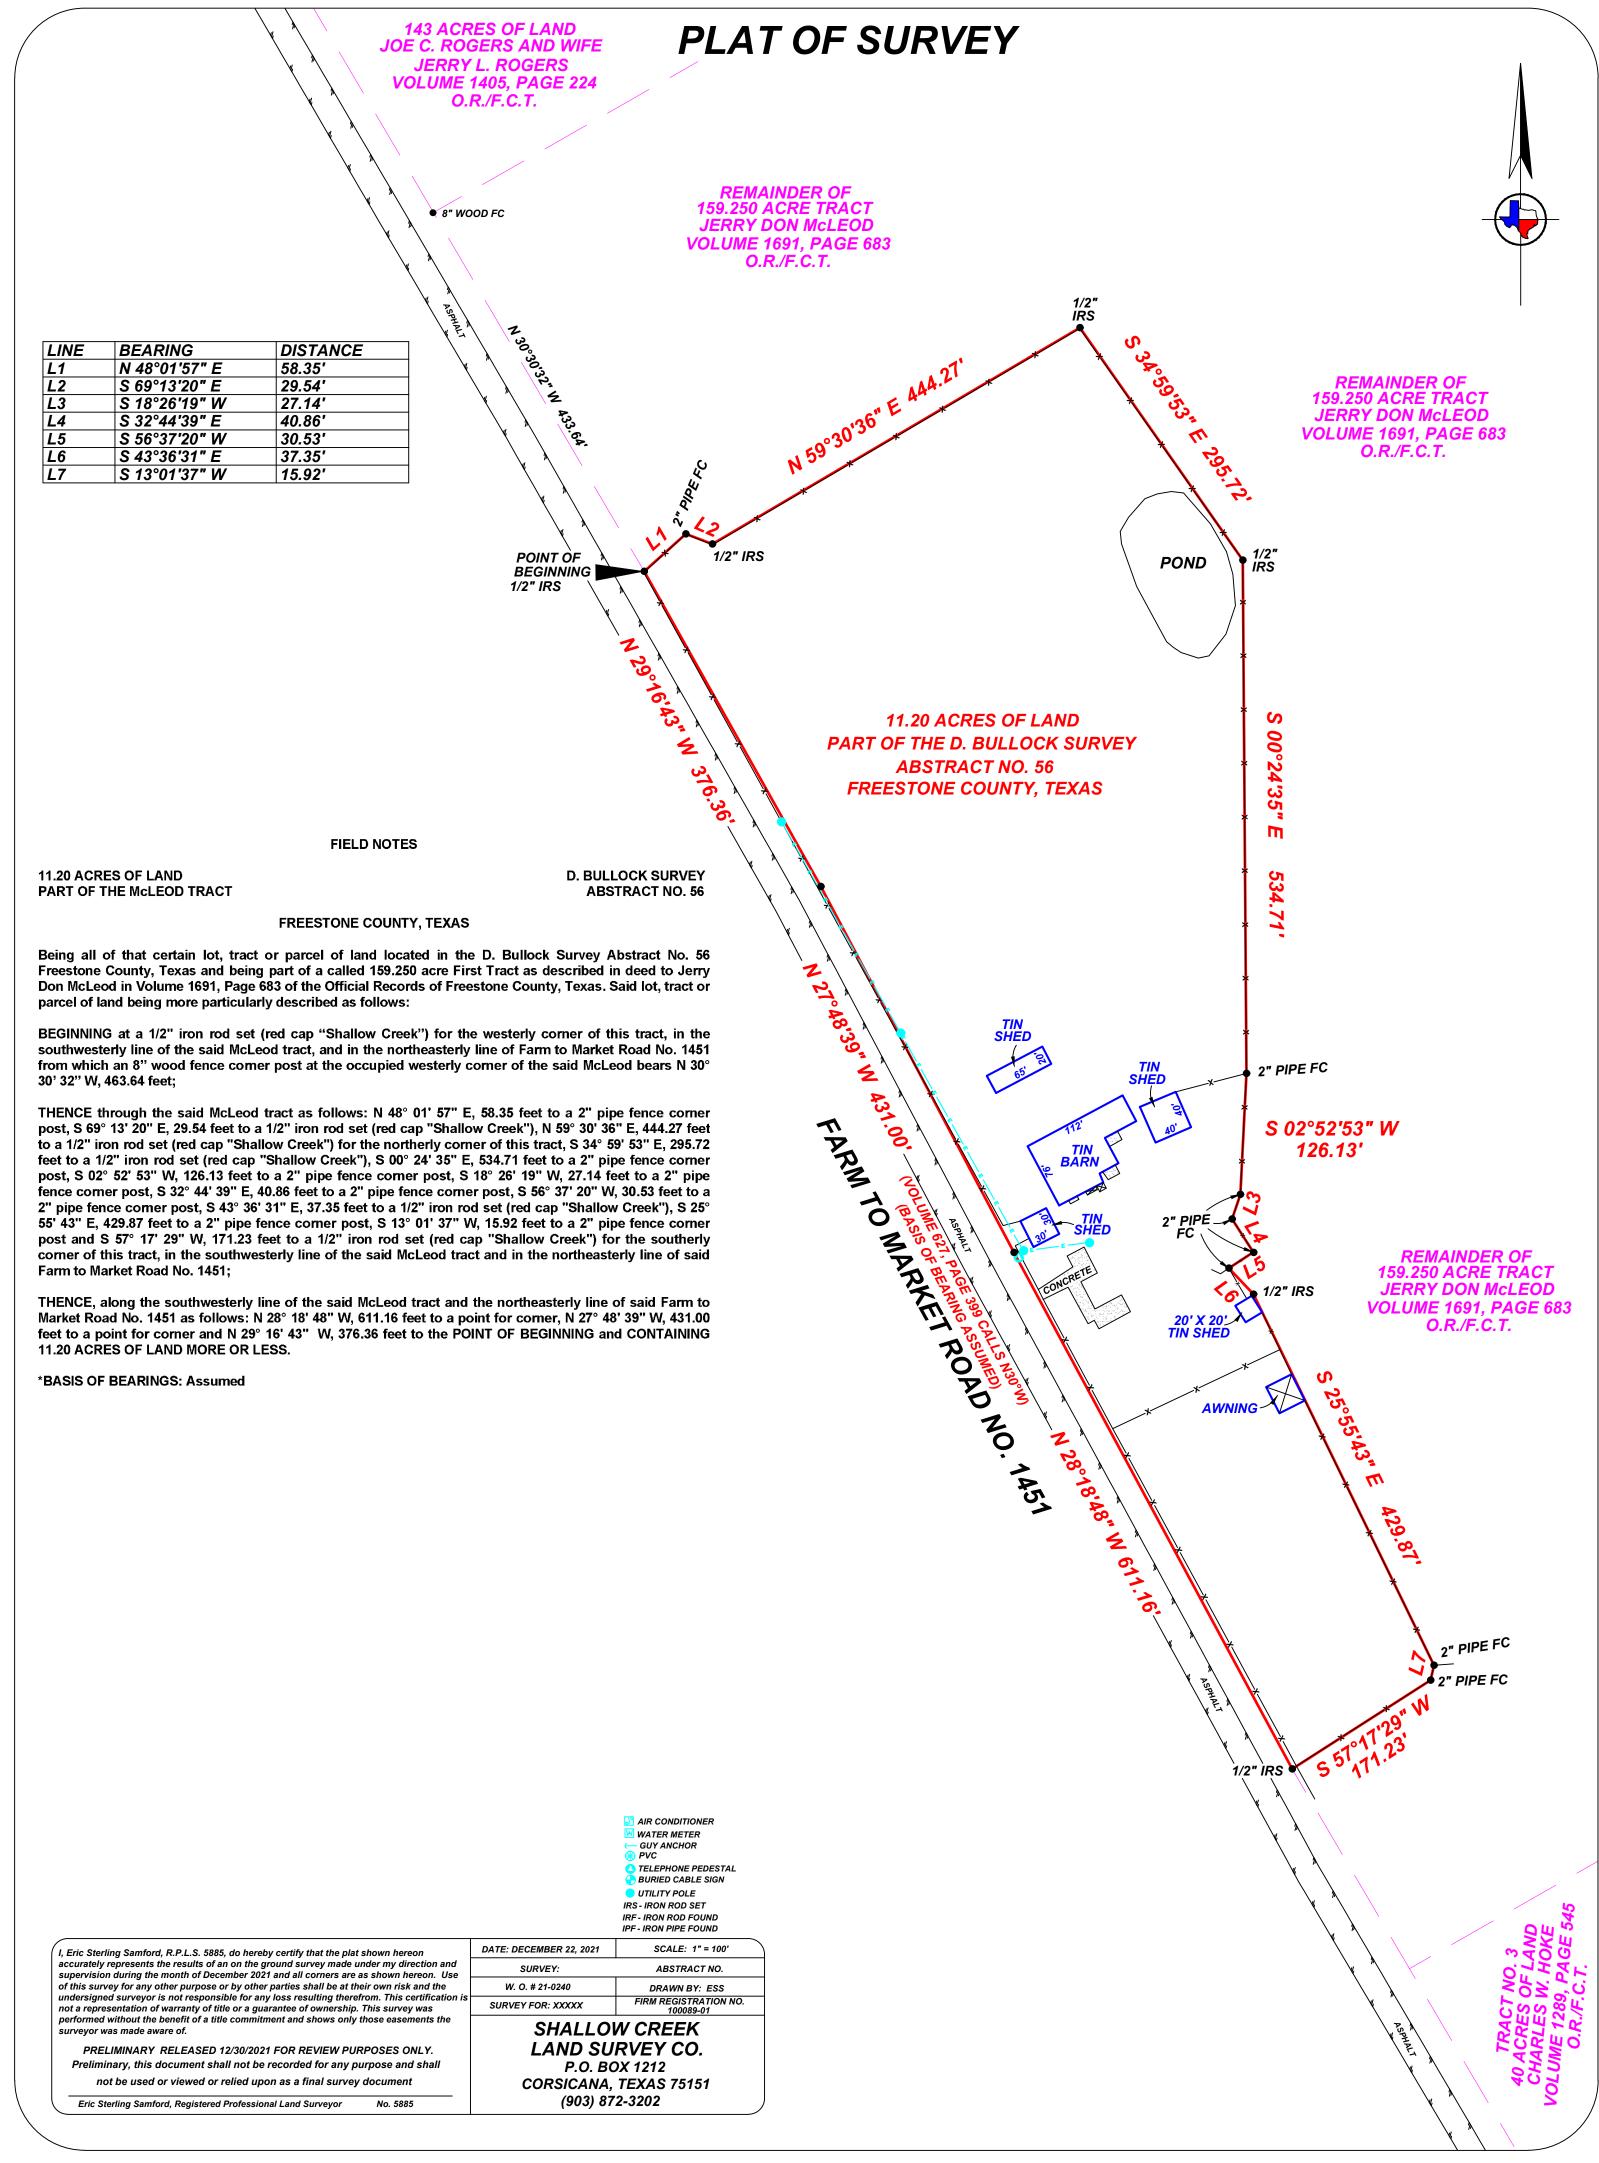

| I, Eric Sterling Samford, R.P.L.S. 5885, do hereby certify that the plat shown hereon                                                                                                                                                                                                                                                                                                                                                                                                                                                                                                                   | DATE: DECEMBER 22, 2021 | SCALE: 1" = 100'                   |
|---------------------------------------------------------------------------------------------------------------------------------------------------------------------------------------------------------------------------------------------------------------------------------------------------------------------------------------------------------------------------------------------------------------------------------------------------------------------------------------------------------------------------------------------------------------------------------------------------------|-------------------------|------------------------------------|
| accurately represents the results of an on the ground survey made under my direction and<br>supervision during the month of December 2021 and all corners are as shown hereon. Use<br>of this survey for any other purpose or by other parties shall be at their own risk and the<br>undersigned surveyor is not responsible for any loss resulting therefrom. This certification is<br>not a representation of warranty of title or a guarantee of ownership. This survey was<br>performed without the benefit of a title commitment and shows only those easements the<br>surveyor was made aware of. | SURVEY:                 | ABSTRACT NO.                       |
|                                                                                                                                                                                                                                                                                                                                                                                                                                                                                                                                                                                                         | W. O. # 21-0240         | DRAWN BY: ESS                      |
|                                                                                                                                                                                                                                                                                                                                                                                                                                                                                                                                                                                                         | SURVEY FOR: XXXXX       | FIRM REGISTRATION NO.<br>100089-01 |
|                                                                                                                                                                                                                                                                                                                                                                                                                                                                                                                                                                                                         | SHALLOW CREEK           |                                    |
| PRELIMINARY RELEASED 12/30/2021 FOR REVIEW PURPOSES ONLY.                                                                                                                                                                                                                                                                                                                                                                                                                                                                                                                                               | LAND SURVEY CO.         |                                    |
| Preliminary, this document shall not be recorded for any purpose and shall                                                                                                                                                                                                                                                                                                                                                                                                                                                                                                                              | P.O. BOX 1212           |                                    |
| not be used or viewed or relied upon as a final survey document                                                                                                                                                                                                                                                                                                                                                                                                                                                                                                                                         | CORSICANA, TEXAS 75151  |                                    |
| Eric Sterling Samford, Registered Professional Land Surveyor No. 5885                                                                                                                                                                                                                                                                                                                                                                                                                                                                                                                                   | (903) 872-3202          |                                    |