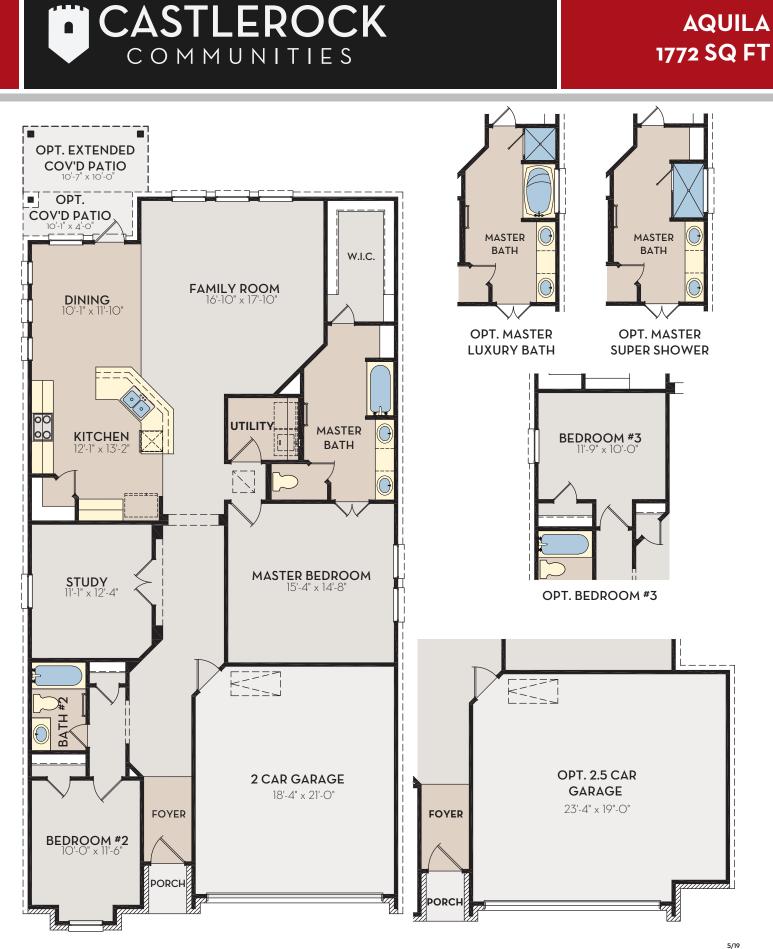

## COMMUNITY BUILDER WITH A ROCK SOLID FOUNDATION

Ô

C-ROCK.COM

5/19

Exterior elevation images are representative only. Optional upgrades may be shown. Elevations are artist renderings and changes may occur after the rendering has been produced. See Sales Consultant for current plan and elevations. Square footage is approximate and may vary per elevation. The designs, as originally designed and prior to any changes you make, are estimated to yield approximately the number of square feet shown. All dimensions are approximate. Square footage may vary based on as-built dimensions, configurations, plan options and/or method of calculation. Neighborhoods' specific requirements may cause variations on these designs and would overwrite the above images.

## COMMUNITY BUILDER WITH A ROCK SOLID FOUNDATION

白

\_\_\_\_\_

C-ROCK.COM

Exterior elevation images are representative only. Optional upgrades may be shown. Elevations are artist renderings and changes may occur after the rendering has been produced. See Sales Consultant for current plan and elevations. Square footage is approximate and may vary per elevation. The designs, as originally designed and prior to any changes you make, are estimated to yield approximately the number of square feet shown. All dimensions are approximate. Square footage may vary based on as-built dimensions, configurations, plan options and/or method of calculation. Neighborhoods' specific requirements may cause variations on these designs and would overwrite the above images.