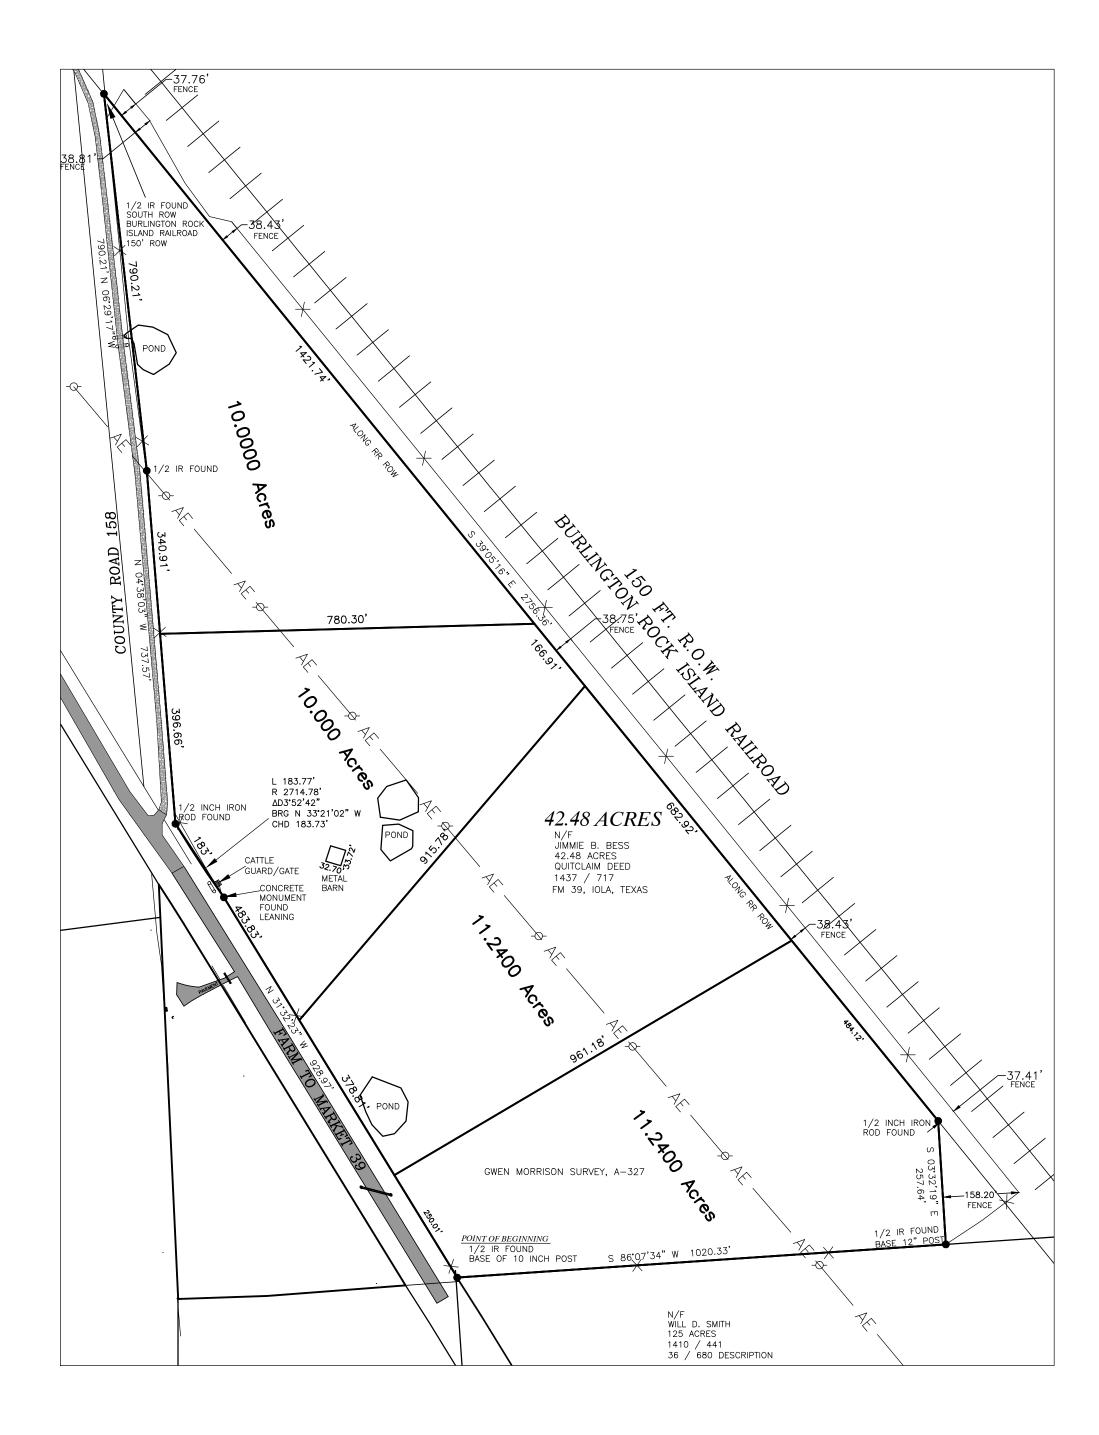

## LAND TITLE SURVEY PLAT

——— OF —

A 42.48 ACRE TRACT IN THE GWEN MORRISON SURVEY, A-327, GRIMES COUNTY, TEXAS, BEING THE SAME TRACT OF LAND DESCRIBED IN A DEED TO JIMMIE B. BESS, RECORDED IN VOLUME, 1437, PAGE 717 OF THE REAL PROPERTY RECORDS OF GRIMES COUNTY, TEXAS

## GENERAL NOTES:

BEARINGS SHOWN HEREON ARE GRID NORTH NAD 83 TEXAS CENTRAL ZONE 4203 EPOCH 2010

THE FOLLOWING EASEMENTS DO APPLY TO THIS TRACT:

1.) ALL MATTERS SET FORTH IN RESOLUTIONS AND NOTICE REGARDING COUNTY ROADS RECORDED IN VOLUME 1226, PAGE 205, VOLUME 1226, PAGE 208 AND IN VOLUME 1226, PAGE 213, ALL OF THE R.P.R.G.C.T.

## LEGEND

-O- UTILITY POLE AERIAL ELECTRIC LINES

UNDERGROUND ELECRTIC LINES BARBED WIRE FENCE WOOD FENCE ----//----//-

CONTROLLING MONUMENT-PROPERTY CORNERS FOUND AND USED TO ESTABLISH PROPERTY LINES