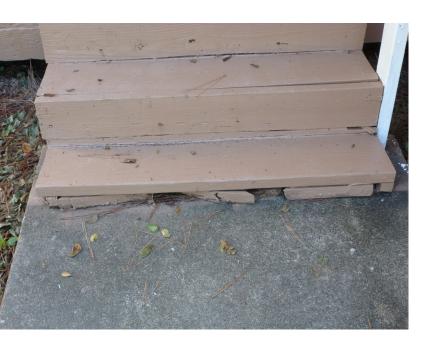

|                                                       |                                        |                                                            |  |  |  |
|                                                                                                                      |                                                       |                                        |                                                            |  |  |  |
|                                                                                                                      |                                                       |                                        |                                                            |  |  |  |

SPCS/T-5 (Rev. 9/1/2020) Page 4 of 4

















Thank you for choosing WDI Solutions and BUGSTOP

Your Inspection report recommends a preventive treatment based solely on conducive conditions. This does NOT mean that it is free of a hidden Termite Infestation. However your home IS eligible for a Suppression treatment that is an alternative to costly traditional treatment.



Suppression has some major benefits for both buyers & sellers.

- Low cost of only \$299.00 up to 2500 Sq. Ft. (10 cents SqFt)
- 1 year warranty on <u>Subterranean Termites & Carpenter ants</u>
- Minimizes the need to correct most conducive conditions.
- Includes a clear WDI report required by most lenders.
- Accepted by VA/FHA and most mortgage lenders.



**Call Tammy Schwartz** Sales & Scheduling 210-668-3936 service.bugstop@gmail.com