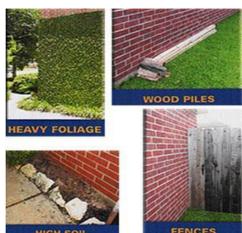

SPCS/T-5 (Rev. 9/1/2020) Page 1 of 4

| 8205 Arrowhead Lane                                                                                                                                                                                              | Housto                                                              | n                                                                      |                             | 77075                            |
|------------------------------------------------------------------------------------------------------------------------------------------------------------------------------------------------------------------|---------------------------------------------------------------------|------------------------------------------------------------------------|-----------------------------|----------------------------------|
| Inspected Address                                                                                                                                                                                                | City                                                                |                                                                        | Zip                         | Code                             |
| 1A WDIsolutions                                                                                                                                                                                                  | 1B.                                                                 | TPC                                                                    | CL # 848783                 |                                  |
| Name of Inspection Company                                                                                                                                                                                       |                                                                     | SPCS Business Lice                                                     | ense Number                 |                                  |
| 1C5100 Westheimer Rd. #200                                                                                                                                                                                       | Houston                                                             | TX                                                                     | 77056                       | 832-292-3094                     |
| Address of Inspection Company                                                                                                                                                                                    | City                                                                | State                                                                  | Zip                         | Telephone No.                    |
| 1D. Al Spencer # 2812171634 eyeballrei@                                                                                                                                                                          | gmail.com 1.E                                                       | Certified Applicator                                                   |                             | (check one)                      |
| Name of Inspector (Please Print)                                                                                                                                                                                 |                                                                     | Technician                                                             | X                           |                                  |
| 0000036280                                                                                                                                                                                                       | 1F                                                                  | 11                                                                     | /05/2021                    |                                  |
| Kinaha Cuntin                                                                                                                                                                                                    | Inspection Date                                                     |                                                                        |                             |                                  |
| 2. Kiesha Curtis  Name of Person Purchasing Inspection                                                                                                                                                           | Selle                                                               | r ☐ Agent ☐ Buyer 🛚                                                    | Management Co.              | Other                            |
| 3N/A                                                                                                                                                                                                             |                                                                     |                                                                        |                             |                                  |
| Owner/Seller 4.REPORT FORWARDED TO: Title Company or Mortgagee (Under the Structural Pest Control regulations only the                                                                                           |                                                                     | Seller ☐<br>ired to receive a copy)                                    | Agent 🛚                     | Buyer 🔼                          |
| The structure(s) listed below were inspected in accordance with                                                                                                                                                  |                                                                     |                                                                        |                             | tructural Pest Control Service   |
| This report is made subject to the conditions listed under the Sco                                                                                                                                               | ope of Inspection. A diagram musi                                   | be attached including all s                                            | tructures inspected.        |                                  |
| 5A. List structure(s) inspected that may include residence, detached                                                                                                                                             | Single Family Reside                                                | nce                                                                    | A 0 (1 (i)                  |                                  |
|                                                                                                                                                                                                                  | garages and other structures on t                                   | ne property. (Refer to Part                                            | A, Scope of Inspection      | )                                |
| 5B. Type of Construction:  Foundation: Slab ☐ Pier & Beam ☒ Pier Type: Cinder                                                                                                                                    | blocks Basement Other:                                              | N/A                                                                    | . <u></u>                   |                                  |
| Siding: Wood ☐ Fiber Cement Board ☐ Brick ☐ Stone ☐ Roof: Composition ☐ Wood Shingle ☐ Metal ☐ Tile ☐                                                                                                            | Stucco Other: N/                                                    | N/A                                                                    |                             |                                  |
| 6A.This company has treated or is treating the structure for the fo                                                                                                                                              |                                                                     |                                                                        | N/A                         |                                  |
| If treating for subterranean termites, the treatment was: If treating for drywood termites or related insects, the treatment w                                                                                   | Partial  Spot                                                       | ☐ Bait                                                                 | Other                       |                                  |
| 6BN/A                                                                                                                                                                                                            | N                                                                   | /A                                                                     |                             | N/A                              |
| Date of Treatment by Inspecting Company                                                                                                                                                                          | Common Nar                                                          | ne of Insect                                                           | Name of Pesticide           | , Bait or Other Method           |
| This company has a contract or warranty in effect for control of the                                                                                                                                             |                                                                     |                                                                        |                             |                                  |
| Yes ☐ No ☒ List Ins<br>If "Yes", copy(ies) of warranty and treatment diag                                                                                                                                        |                                                                     | N/A                                                                    |                             |                                  |
| Neither I nor the company for which I am acting have had, preseit I nor the company for which I am acting is associated in any way signatures: 7A. Inspector (Technician of Certified Applicator Name and Licens | with any party to this real estate t                                | iny interest in the purchase ransaction.                               | or sale of this property    | . I do further state that neithe |
| Others Present:                                                                                                                                                                                                  |                                                                     |                                                                        |                             |                                  |
| 7B                                                                                                                                                                                                               |                                                                     |                                                                        |                             |                                  |
| Apprentices, Technicians, or Certified Applicators Name(s) and                                                                                                                                                   | Registration/License Number(s)                                      |                                                                        |                             |                                  |
| Notice of Inspection Was Posted At or Near:  8A. Electric Breaker Box   8B.                                                                                                                                      | Date Posted: 11/                                                    | 05/2021                                                                |                             |                                  |
| Water Heater Closet                                                                                                                                                                                              | Date i Osted                                                        |                                                                        |                             |                                  |
| Beneath the Kitchen Sink 🗵                                                                                                                                                                                       |                                                                     |                                                                        |                             |                                  |
| 9A.Were any areas of the property obstructed or inaccessible? (Refer to Part B & C, Scope of Inspection) If "Yes" specify in 9B.                                                                                 | Yes X                                                               | No                                                                     | Γ                           |                                  |
| 9B.The obstructed or inaccessible areas include but are not limit.  Attic Insulated area of a Deck Sub Floors                                                                                                    | Plumbing Areas Slab Joints                                          | ☐ Crawl Sp                                                             | oox abutting structure bace |                                  |
| Soil Grade Too High Heavy Foliage                                                                                                                                                                                | ☐ Eaves                                                             | ☐ Weepho                                                               | les 🗆                       |                                  |
| Other Specify:                                                                                                                                                                                                   | Yes                                                                 | No                                                                     |                             |                                  |
| 10B.Conducive Conditions include but are not limited to:                                                                                                                                                         |                                                                     |                                                                        | _                           | _                                |
|                                                                                                                                                                                                                  | d Contact (G)  or soil line too high (L)  ontact with Structure (Q) | Formboards left in place (I<br>Wood Rot (M)<br>Wooden Fence in Contact | Meavy Foliag                |                                  |
| Insufficient ventilation (T) $\ \ \ \ \ \ \ \ \ \ \ \ \ \ \ \ \ \ \$                                                                                                                                             | Specify:                                                            | <u> </u>                                                               | N/A                         |                                  |
|                                                                                                                                                                                                                  | and Regulated by the Texas Deustin, Texas 78711-2847 Phone          |                                                                        | 32-2567                     |                                  |