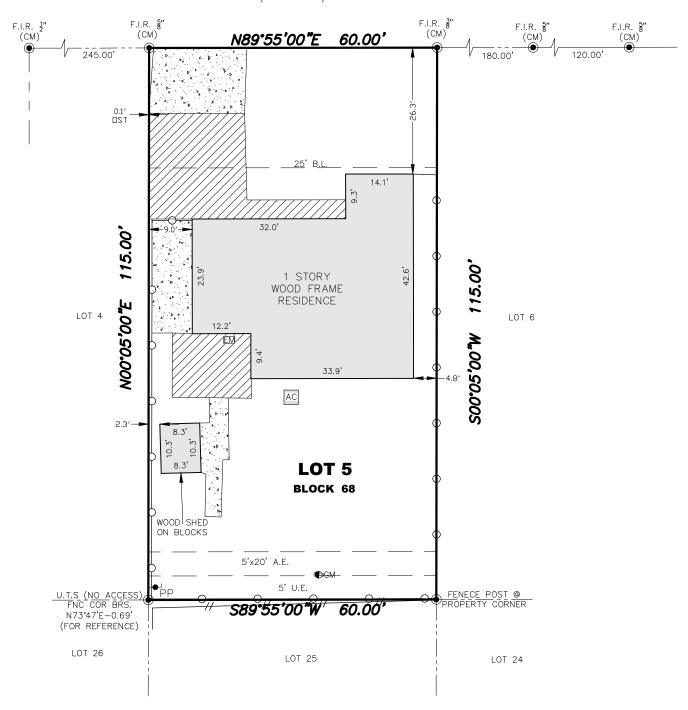

## **BOUNDARY SURVEY**

OF LOT 5 IN BLOCK 68 OF FREEWAY MANOR, SECTION 7, A SUBDIVISION IN HARRIS COUNTY, TEXAS, ACCORDING TO THE MAP OR PLAT OF SAID SUBDIVISION OF RECORD IN VOLUME 47 AT PAGE 68 OF THE MAP RECORDS OF HARRIS COUNTY, TEXAS

642 ARVANA ST, HOUSTON, TEXAS 77034

JOB NO.: DATE: FOR: GF#: PURCHASER:

D2110-030 10/22/2021 UNIVERSITY TITLE 2101047SP S&S TEXAS PROPERTIES, LLC

DRAFTER: ISMA