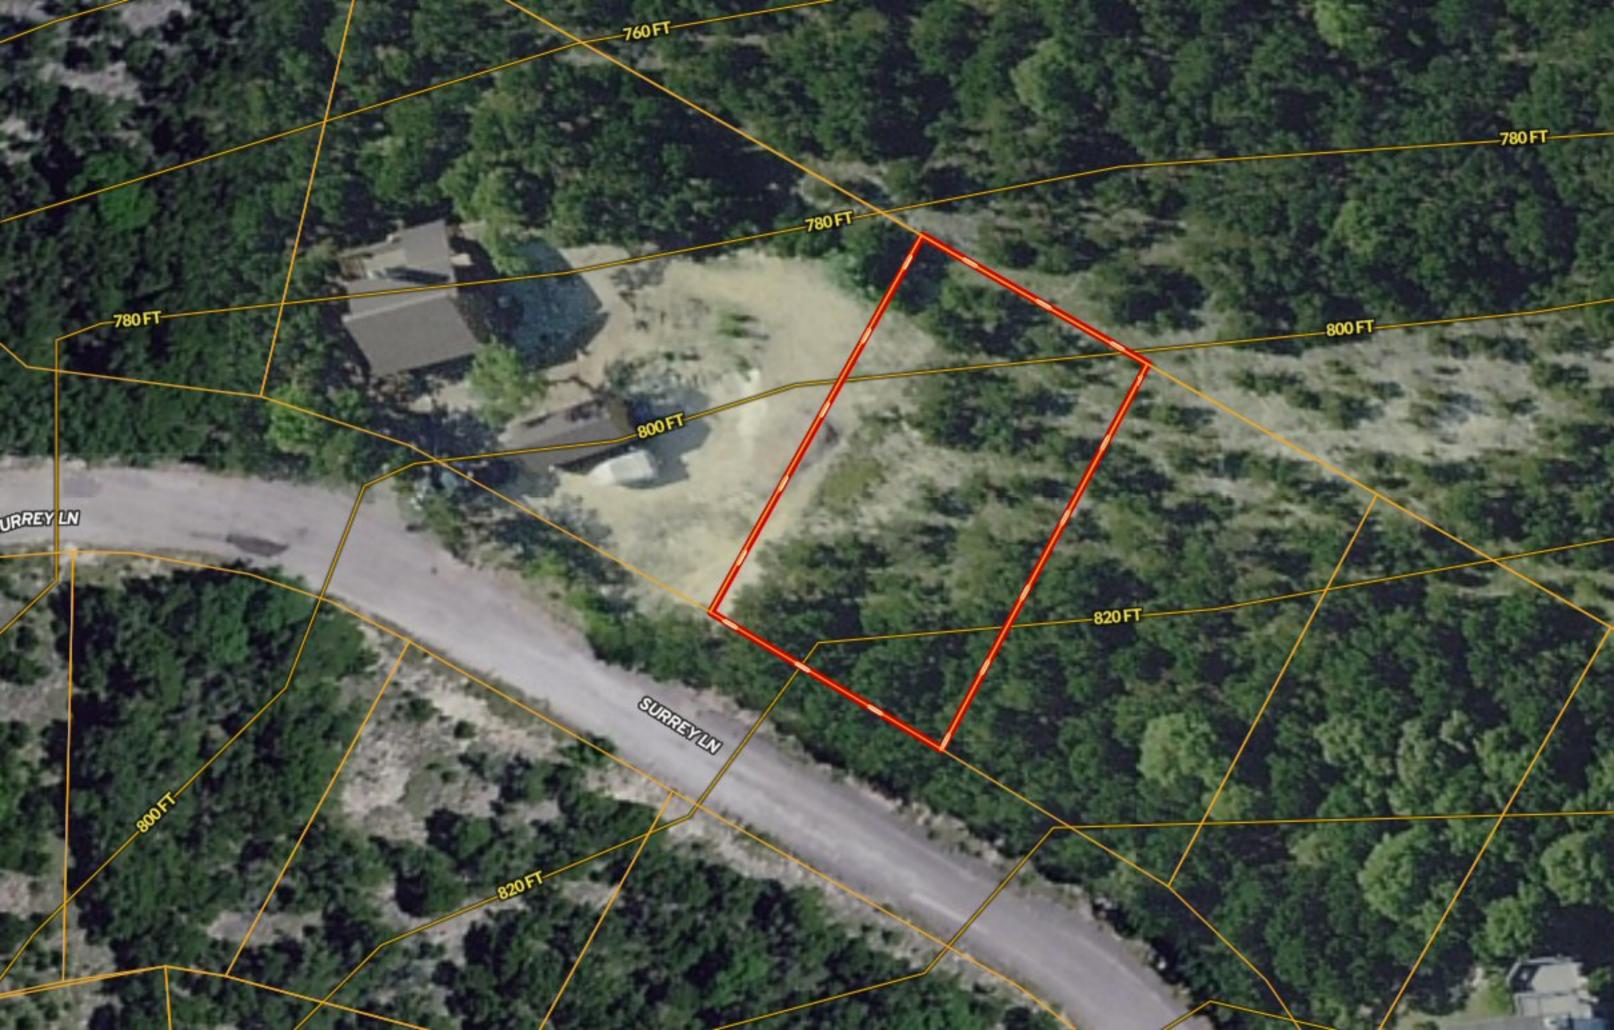

## \*\*\* QUARTER-ACRE \*\*\* 21925 Surrey Ln ~ Bar-K Ranches

Copyright © and (P) 1988–2010 Microsoft Corporation and/or its suppliers. All rights reserved. http://www.microsoft.com/mappoint/
Certain mapping and direction data © 2010 NAVTEQ. All rights reserved. The Data for areas of Canada includes information taken with permission from Canadian authorities, including: © Her Majesty the Queen in Right of Canada, © Queen's Printer for Ontario. NAVTEQ and
NAVTEQ ON BOARD are trademarks of NAVTEQ. © 2010 Tele Atlas North America, Inc. All rights reserved. Tele Atlas and Tele Atlas North America are trademarks of Tele Atlas, Inc. © 2010 by Applied Geographic Systems. All rights reserved.