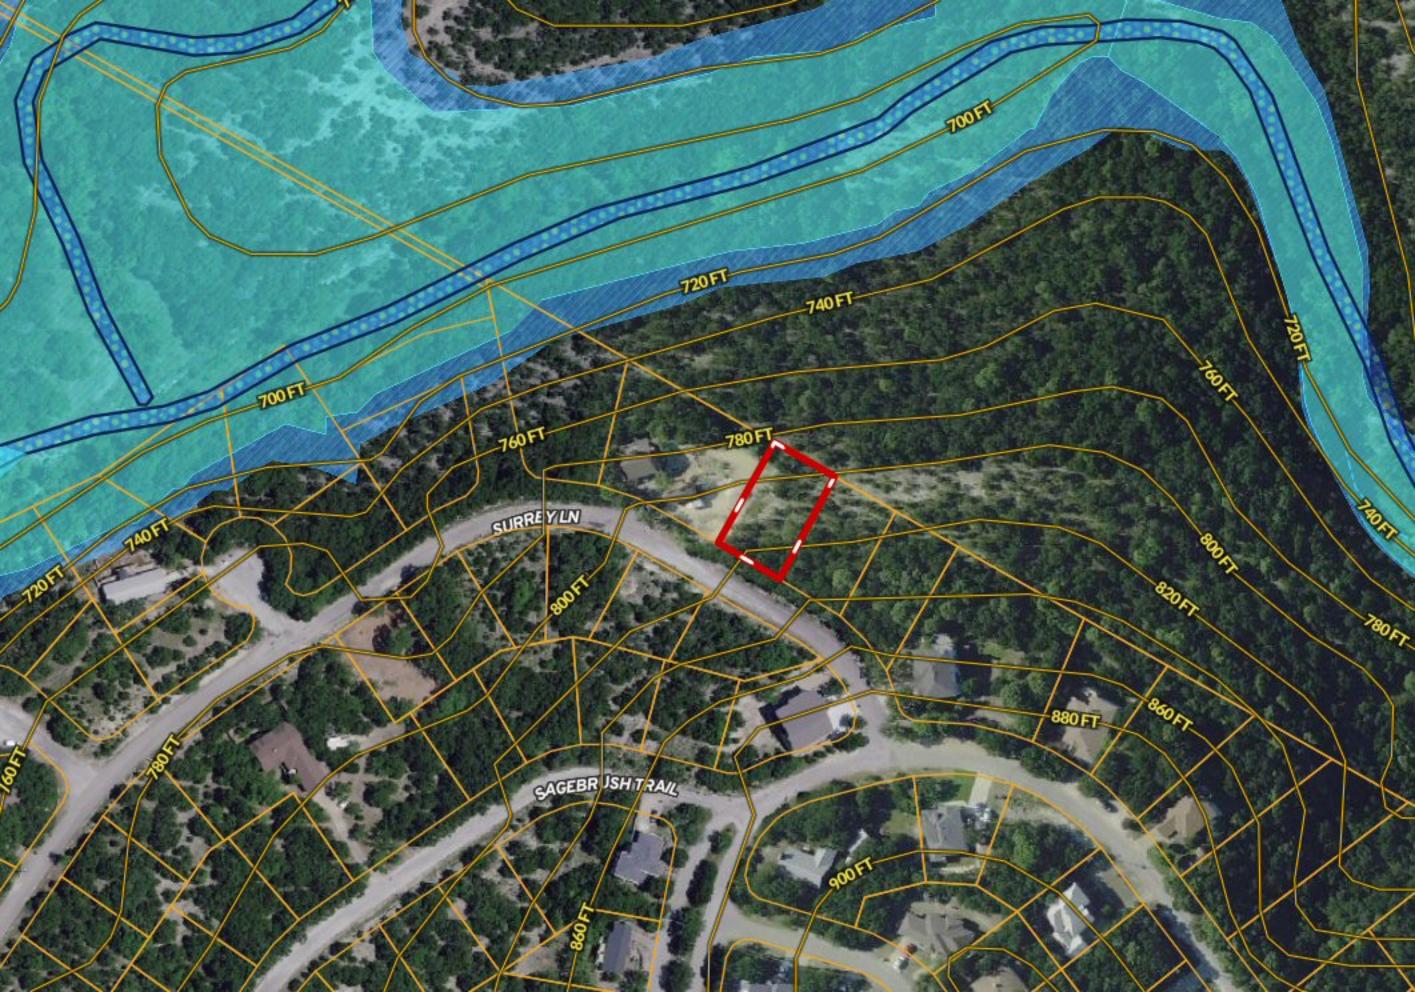

## \*\*\* QUARTER-ACRE \*\*\* 21925 Surrey Ln ~ Bar-K Ranches

Copyright © and (P) 1988–2010 Microsoft Corporation and/or its suppliers. All rights reserved. http://www.microsoft.com/mappoint/
Certain mapping and direction data © 2010 NAVTEQ. All rights reserved. The Data for areas of Canada includes information taken with permission from Canadian authorities, including: © Her Majesty the Queen in Right of Canada, © Queen's Printer for Ontario. NAVTEQ and
NAVTEQ ON BOARD are trademarks of NAVTEQ. © 2010 Tele Atlas North America, Inc. All rights reserved. Tele Atlas and Tele Atlas North America are trademarks of Tele Atlas, Inc. © 2010 by Applied Geographic Systems. All rights reserved.