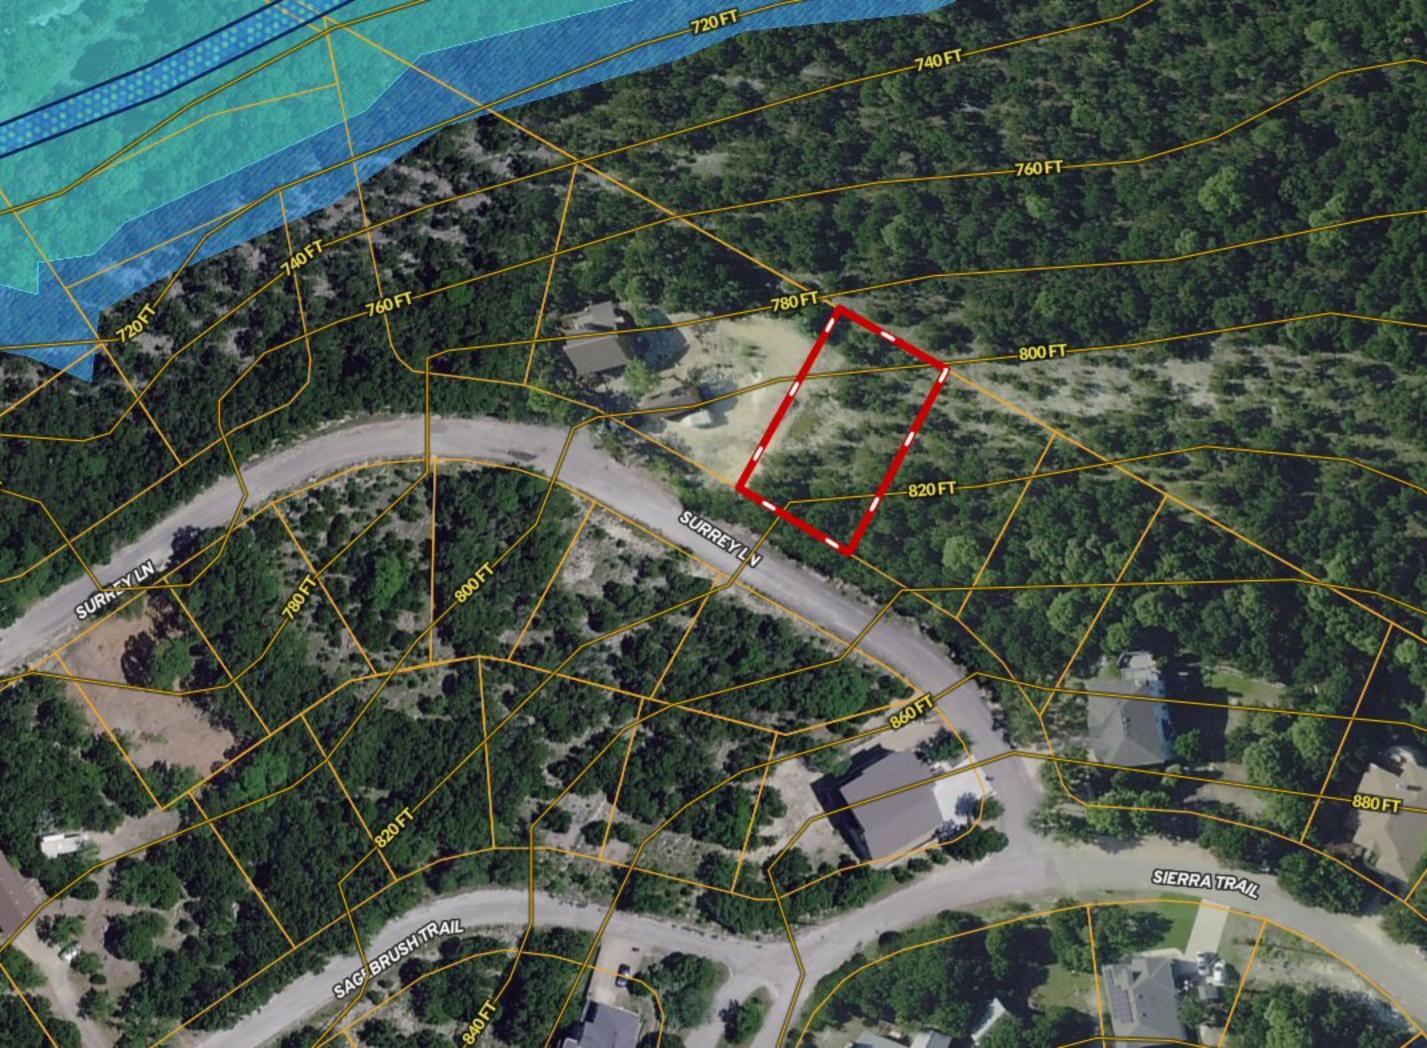

## \*\*\* QUARTER-ACRE \*\*\* 21925 Surrey Ln ~ Bar-K Ranches

Copyright © and (P) 1988–2010 Microsoft Corporation and/or its suppliers. All rights reserved. http://www.microsoft.com/mappoint/
Certain mapping and direction data © 2010 NAVTEQ. All rights reserved. The Data for areas of Canada includes information taken with permission from Canadian authorities, including: © Her Majesty the Queen in Right of Canada, © Queen's Printer for Ontario. NAVTEQ and
NAVTEQ ON BOARD are trademarks of NAVTEQ. © 2010 Tele Atlas North America, Inc. All rights reserved. Tele Atlas and Tele Atlas North America are trademarks of Tele Atlas, Inc. © 2010 by Applied Geographic Systems. All rights reserved.