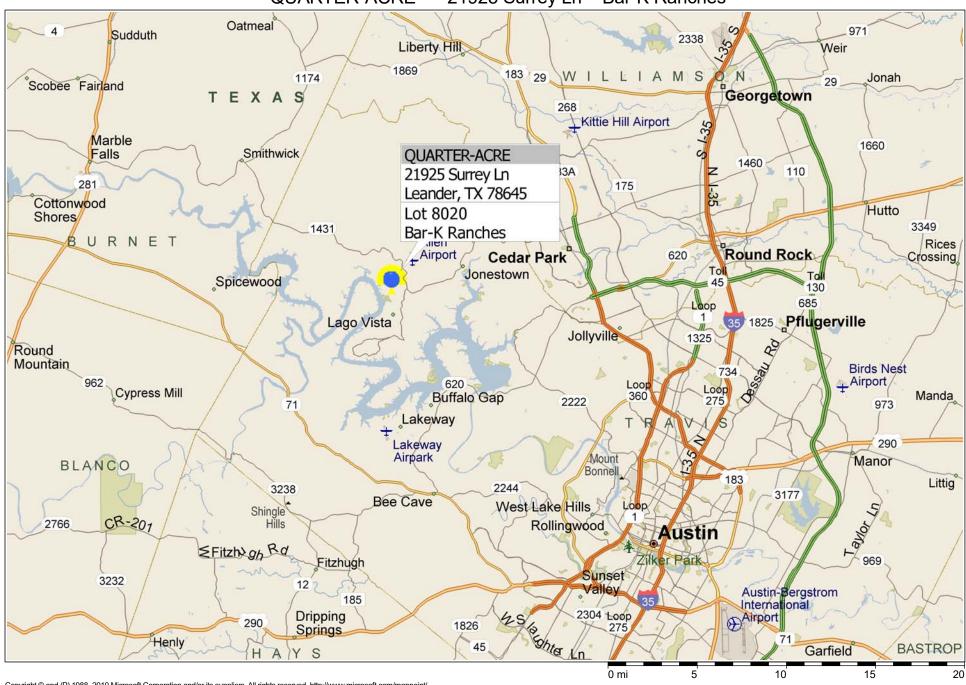

## \*\*\* QUARTER-ACRE \*\*\* 21925 Surrey Ln ~ Bar-K Ranches

Copyright © and (P) 1988–2010 Microsoft Corporation and/or its suppliers. All rights reserved. http://www.microsoft.com/mappoint/
Certain mapping and direction data © 2010 NAVTEQ. All rights reserved. The Data for areas of Canada includes information taken with permission from Canadian authorities, including: © Her Majesty the Queen in Right of Canada, © Queen's Printer for Ontario. NAVTEQ and
NAVTEQ ON BOARD are trademarks of NAVTEQ. © 2010 Tele Atlas North America, Inc. All rights reserved. Tele Atlas and Tele Atlas North America are trademarks of Tele Atlas, Inc. © 2010 by Applied Geographic Systems. All rights reserved.