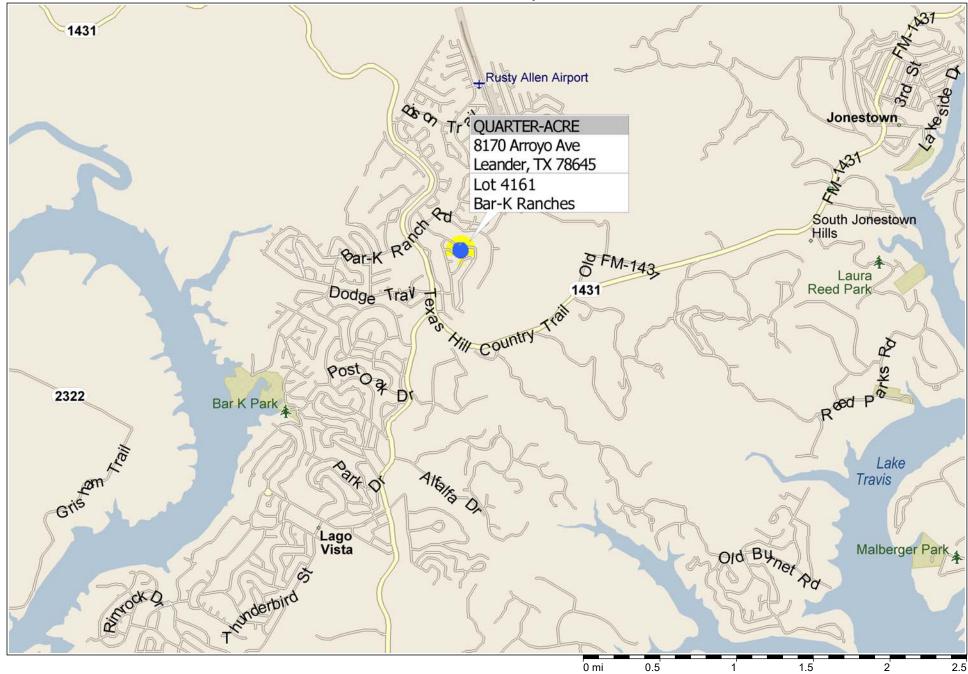

## \*\*\* QUARTER-ACRE \*\*\* 8170 Arroyo Ave ~ Bar-K Ranches

Copyright © and (P) 1988–2010 Microsoft Corporation and/or its suppliers. All rights reserved. http://www.microsoft.com/mappoint/ Certain mapping and direction data © 2010 NAVTEQ. All rights reserved. The Data for areas of Canada includes information taken with permission from Canadian authorities, including: © Her Majesty the Queen in Right of Canada, © Queen's Printer for Ontario. NAVTEQ and NAVTEQ ON BOARD are trademarks of NAVTEQ. © 2010 Tele Atlas North America, Inc. All rights reserved. Tele Atlas and Tele Atlas North America are trademarks of Tele Atlas, Inc. © 2010 by Applied Geographic Systems. All rights reserved.