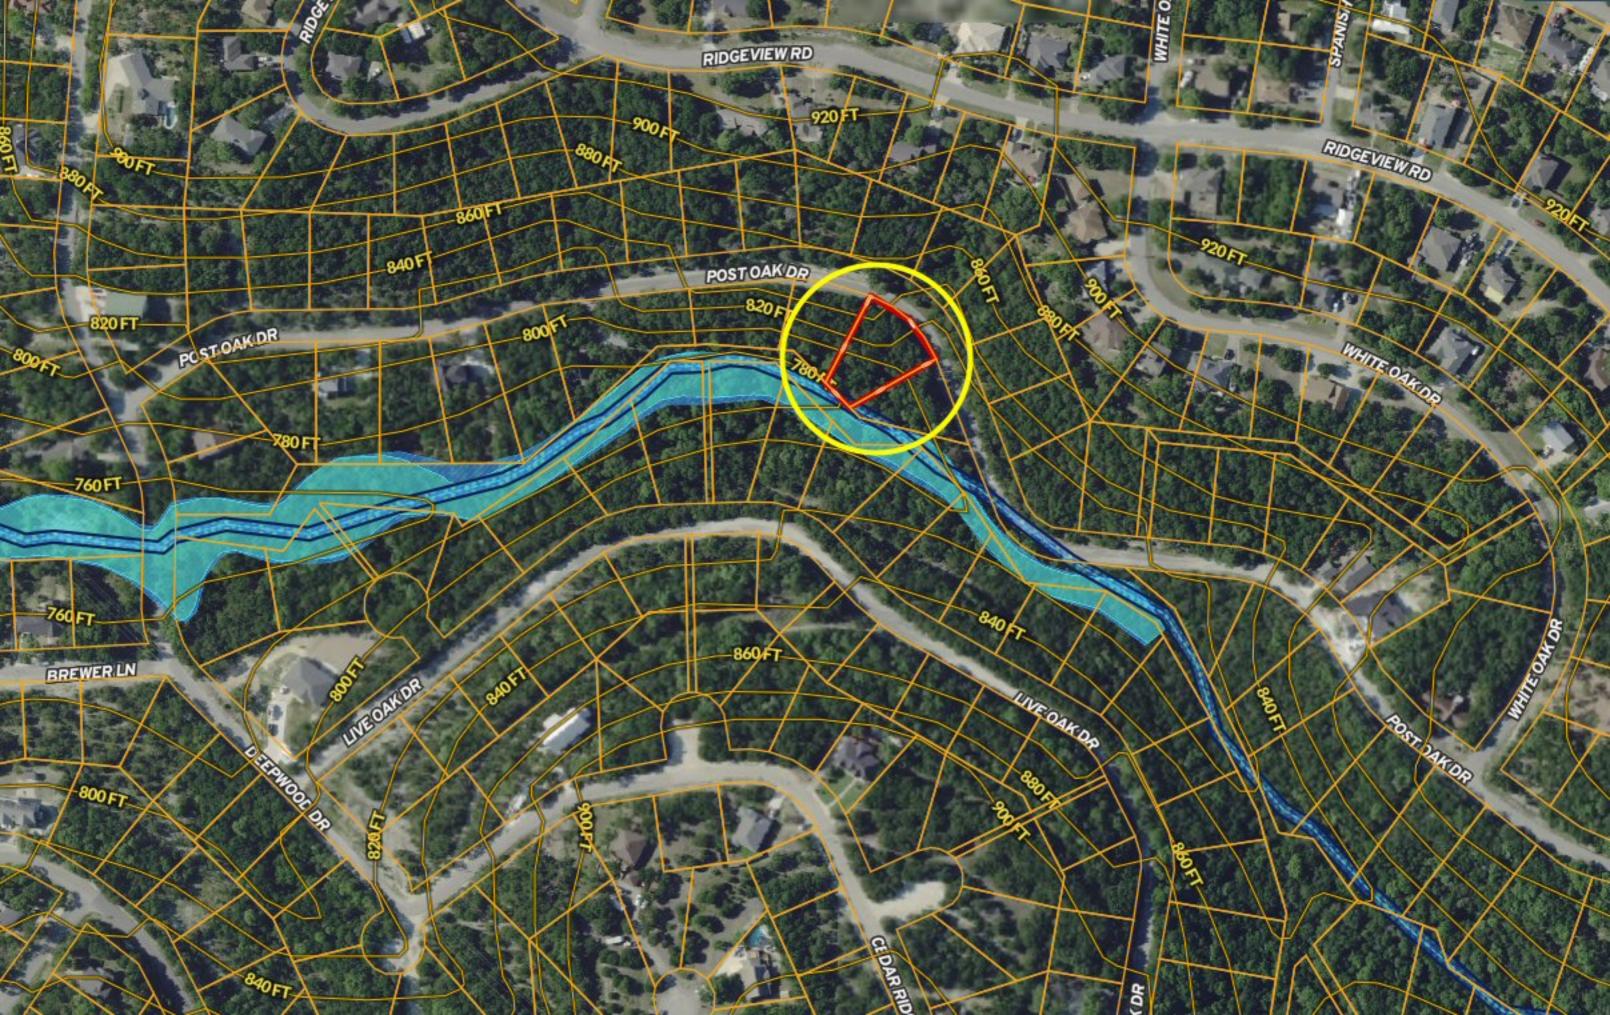

## \*\*\* 0.37-ac \*\*\* 20809 Post Oak Dr ~ Lago Vista Estates

Copyright © and (P) 1988–2010 Microsoft Corporation and/or its suppliers. All rights reserved. http://www.microsoft.com/mappoint/ Certain mapping and direction data © 2010 NAVTEQ. All rights reserved. The Data for areas of Canada includes information taken with permission from Canadian authorities, including: © Her Majesty the Queen in Right of Canada, © Queen's Printer for Ontario. NAVTEQ and NAVTEQ ON BOARD are trademarks of NAVTEQ. © 2010 Tele Atlas North America, Inc. All rights reserved. Tele Atlas and Tele Atlas North America are trademarks of Tele Atlas, Inc. © 2010 by Applied Geographic Systems. All rights reserved.