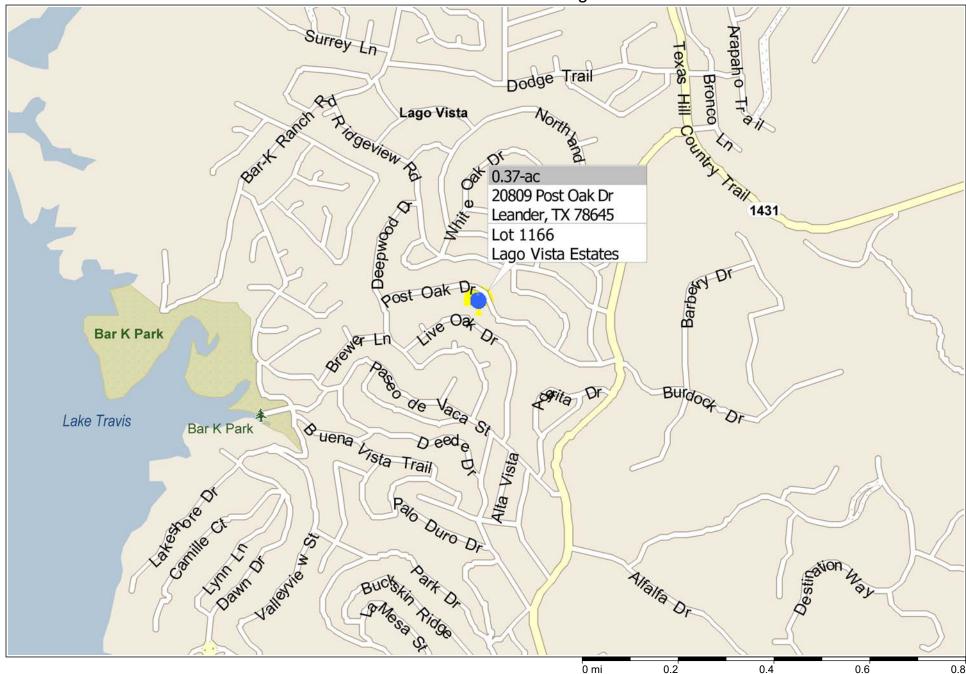

## \*\*\* 0.37-ac \*\*\* 20809 Post Oak Dr ~ Lago Vista Estates

Copyright © and (P) 1988–2010 Microsoft Corporation and/or its suppliers. All rights reserved. http://www.microsoft.com/mappoint/ Certain mapping and direction data © 2010 NAVTEQ. All rights reserved. The Data for areas of Canada includes information taken with permission from Canadian authorities, including: © Her Majesty the Queen in Right of Canada, © Queen's Printer for Ontario. NAVTEQ and NAVTEQ ON BOARD are trademarks of NAVTEQ. © 2010 Tele Atlas North America, Inc. All rights reserved. Tele Atlas and Tele Atlas North America are trademarks of Tele Atlas, Inc. © 2010 by Applied Geographic Systems. All rights reserved.