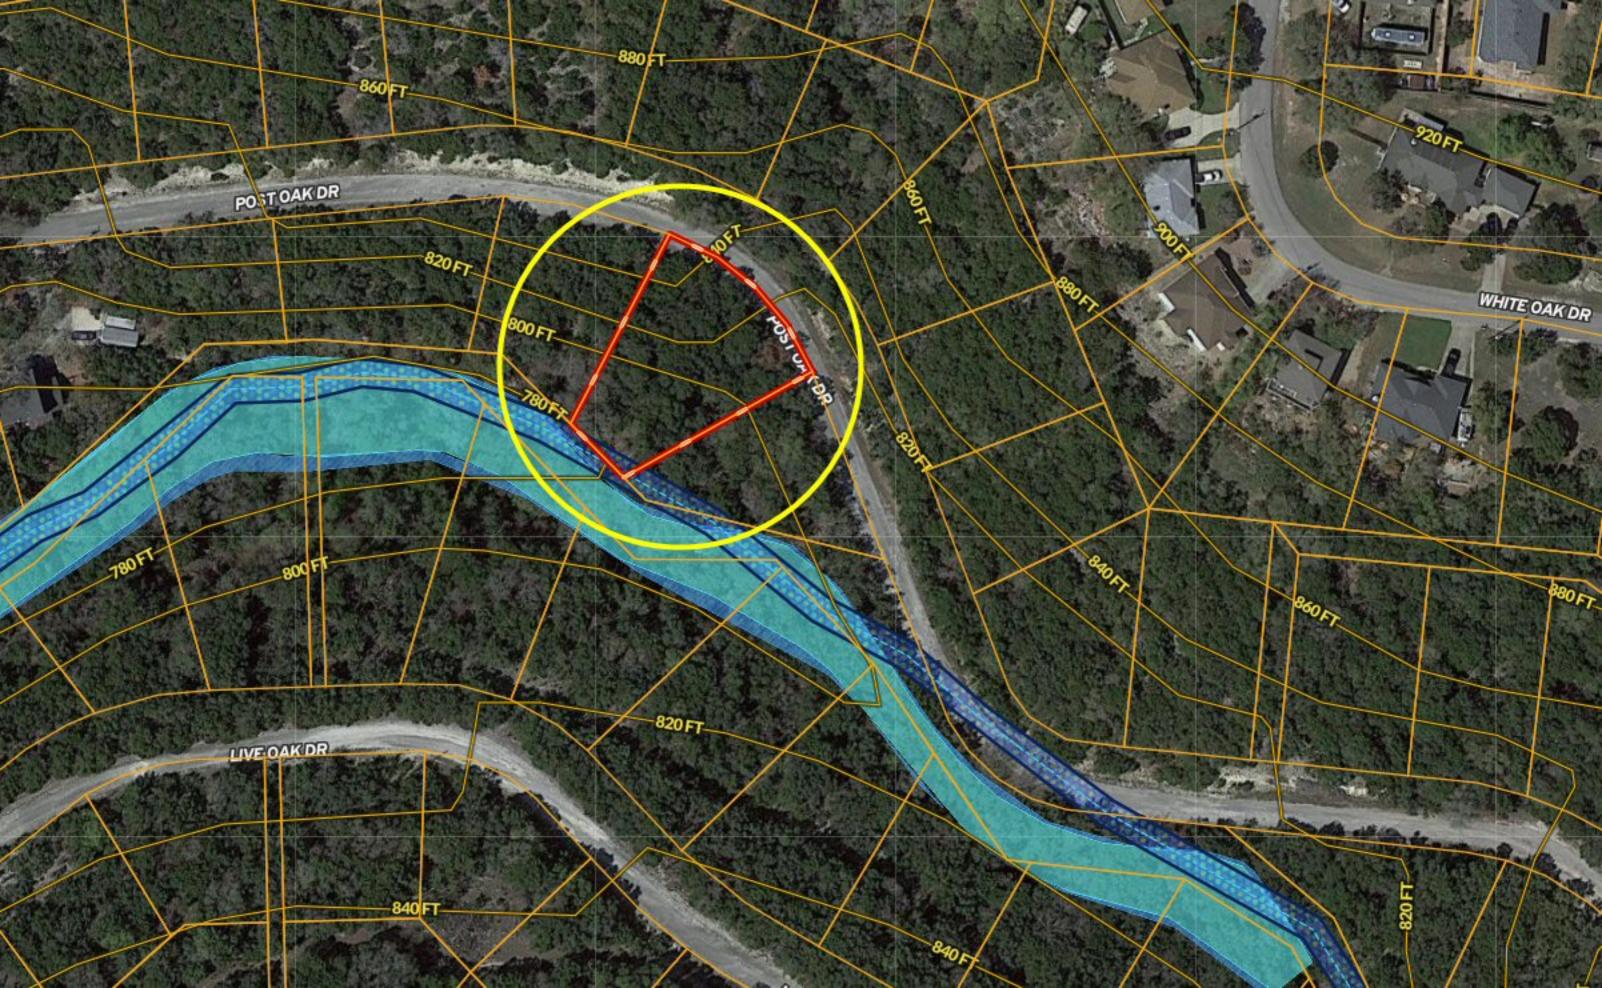

## \*\*\* 0.37-ac \*\*\* 20809 Post Oak Dr ~ Lago Vista Estates

Copyright © and (P) 1988–2010 Microsoft Corporation and/or its suppliers. All rights reserved. http://www.microsoft.com/mappoint/ Certain mapping and direction data © 2010 NAVTEQ. All rights reserved. The Data for areas of Canada includes information taken with permission from Canadian authorities, including: © Her Majesty the Queen in Right of Canada, © Queen's Printer for Ontario. NAVTEQ and NAVTEQ ON BOARD are trademarks of NAVTEQ. © 2010 Tele Atlas North America, Inc. All rights reserved. Tele Atlas and Tele Atlas North America are trademarks of Tele Atlas, Inc. © 2010 by Applied Geographic Systems. All rights reserved.