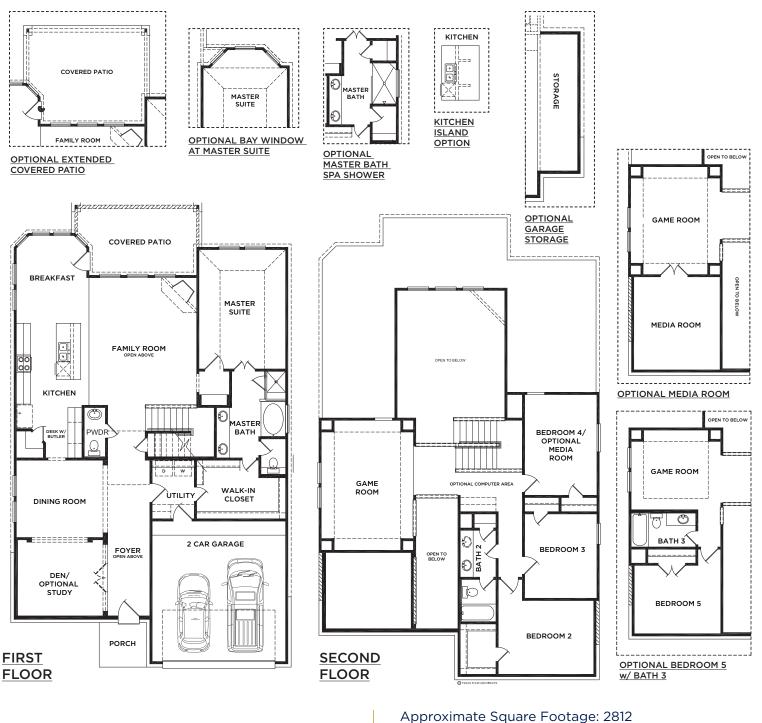

The Boston

ELEVATION A

ELEVATION A (with stone option)

ELEVATION B

ELEVATION B (with stone option)

Che Boston4 Bedrooms / 2.5 BathsCovered Rear PatioOpen Floor Plan with High CeilingsOpen & Airy Kitchen with Breakfast BarOptional Media Room

**A** 

\*Optional garage storage not available in all communities.

All information (including, but not limited to prices availability, incentives, floor plans, site plans, features, standards and options, assessments, and fees, planned amenities, programs, conceptual artists' renderings and community development plans) is not guaranteed and remains subject to change or delay without notice. Maps and plans are not to scale and all dimensions are approximate. Please see a Liberty Home Builders Sales Associate for details and visit www.libertyhomebuilders.com for additional disclaimers.