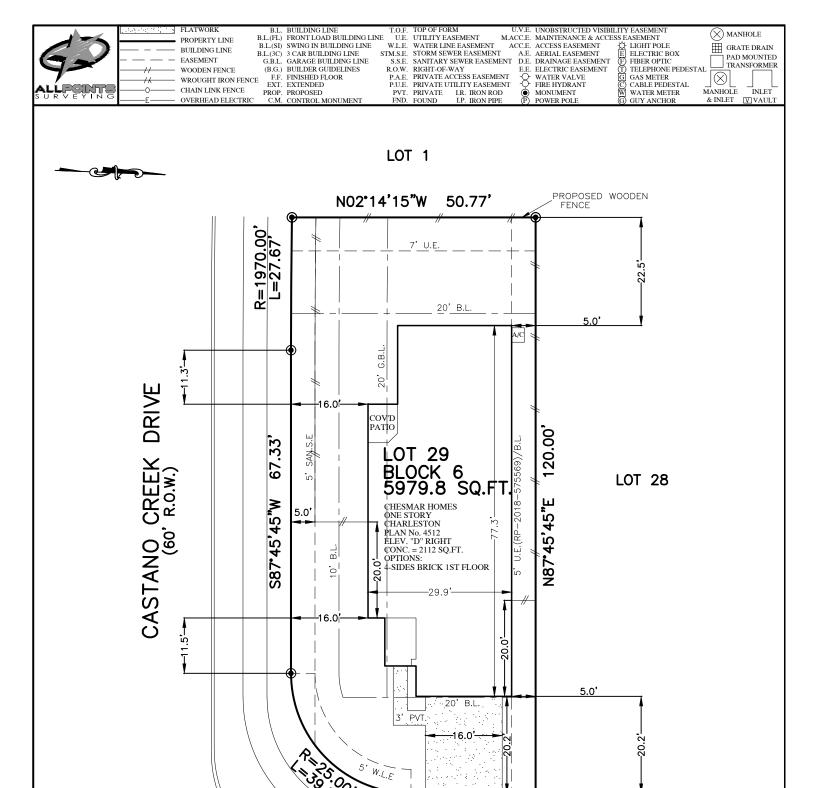

16303 LITTLE PINE CREEK DRIVE (60' R.O.W.)

S02°14'15"E 25.97

5' WALK

PLOT PLAN

SCALE: 1" = 20'

APPROX. LOT COVERAGE: 41.52 % 41.52 %
398 SQ. YD.
207 SQ. YD.
605 SQ. YD.
205.1 LIN. FT.
1170 SQ. FT.
281 SQ. FT.
18 SQ. FT. FRONT SOD: BACK SOD: TOTAL SOD: FENCE: STANDARD FLATWORK: INTURN:

3X6 TRASH CAN PAD:

NOTES:

1. ALL BARRINGS SHOWN HEREON ARE BASED ON THE RECORDED PLAT.

2. SURVEYOR HAS NOT ABSTRACTED THE SUBJECT PROPERTY. ABSTRACTING BY TITLE COMPANY ONLY. ALL EASEMENTS, RESTRICTIONS AND OTHER MATTERS OF RECORD KNOWN TO SURVEYOR ARE SHOWN AND ARE BASED ON THE RECORDED PLA AND/OR TITLE REPORT. ALLPOINTS LAND SURVEY, INC. IS NOT LIABLE FOR ANY DAMAGES DUE TO INFORMATION NOT PROVIDED TO SURVEYOR OR BUILDER PLACING ANY IMPROVEMENTS WITHIN A BUILDING LINE OR EASEMENT.

3. FLATWORK AND FENCING ARE FOR ILLUSTRATION PURPOSES ONLY. REFER TO MUNICIPALITY HOA, POA, BUILDER GUEDLINES, DEED RESTRICTIONS, DEVELOPMENT PLANS (WSD'S) OR LOCAL CODE FOR REQUIREMENTS. SPECIFIC INSTALLATION REQUIREMENTS TO BE VERIFIED BY BUILDER.

4. MINIMUM FINISHED FLOOR REQUIREMENTS ESTABLISHED BY FEMA, LOCAL GOVERNMENT AUTHORITIES AND/OR DEVELOPMENT PLANS (INCLUDING APPLICABLE BENCHMARKS/DATUMS AND ADJUSTMENTS) ARE SUBJECT TO CHANGE DURING CONSTRUCTION PROCESS AND SHOULD BE VERIFIED BY BUILDER BEFORE PROCEEDING WITH EACH PHASE OF CONSTRUCTION. PROPOSED FINISHED FLOOR HEIGHTS ABOVE TOP OF CURB ARE CALCULATIONS FOR DRAINAGE PURPOSES TO BE ADJUSTED BASED UPON ACTUAL LOT CONDITIONS AND DO NOT ESTABLISH A MINIMUM FINISHED FLOOR.

FOR:CHESMAR HOMES ADDRESS: 16303 LITTLE PINE CREEK

DRIVE

ALLPOINTS JOB#: CS260686 BY: JC CN

G.F.:

FLOOD ZONE:X

COMMUNITY PANEL:

48201C0505M

EFFECTIVE DATE: 6/9/2014 LOMR: DATE:

"THIS INFORMATION IS BASED ON GRAPHIC PLOTTING. WE DO NOT ASSUME RESPONSIBILITY FOR EXACT DETERMINATION"

LOT 29, BLOCK 6, GROVES, SECTION 24, FILM CODE NO. 686296, MAP RECORDS, HARRIS COUNTY, TEXAS

ISSUE DATE: 7/27/2021 ISSUE DATE: 6/23/2021