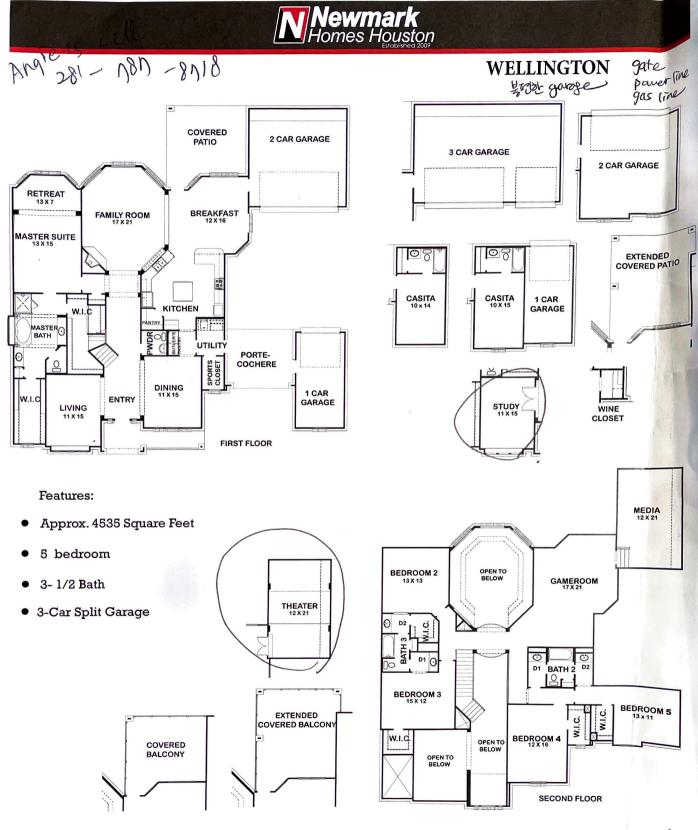

These drawings are conceptual only and are for the convenience of reference. They should not be relied upon as representations, express or implied, of the final detail of the residences. The builder expressly reserves the right Dimensions and square foota and changes it deems desirable in its sole and absolute discr

modifications

revision

www.newmarkhomes.com

oximate and may vary with actual co

anstruction



## Signature Series Home Features

## **Gourmet Kitchens**

Luxurious Master Suite

- Natural Granite countertops
- Stainless steel undermount sink and garbage disposal
- Delta all in one kitchen faucet with vegetable sprayer
- 42" oak or maple cabinetry with crown molding on upper cabinets
- Ceramic tile backsplash
- Natural Granite countertops with china under mount sink
- Ch