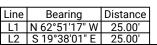

 Curve
 Radius
 Length
 Chord
 Chord Bearing

 C1
 82.60'
 62.31'
 60.84'
 \$ 48°45'21" W

30'

GRAPHIC SCALE: 1" = 30"

**GENERAL NOTES:** No field work has been performed. This property is subject to additional easements or restrictions of record. Carter & Clark Surveyors is unable to warrant the accuracy of boundary information, structures, easements, and buffers that are illustrated on the subdivision plat. Utility easement has not been field verified by surveyor. contact utility contractor for location prior to construction (if applicable). This plat is for exclusive use by client. Use by third parties is at their own risk. Dimensions from house to property lines should not be used to establish fences. City sidewalks, driveway approaches, and other improvements inside the city's right of way are provided for demonstration purposes only. consult the development plans for actual construction. This plat has been calculated for closure and is found to be accurate within one foot in 10,000+ feet.