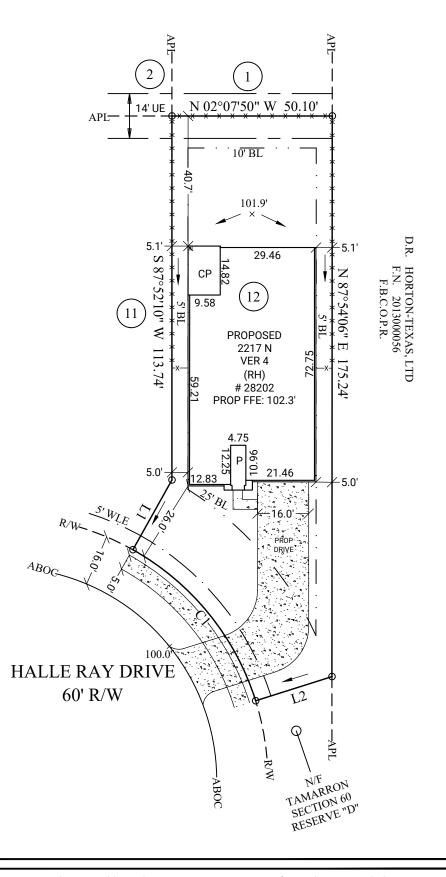

## ADDRESS: 28202 HALLE RAY DRIVE

270.6 SY 285.7 SY

AREA: 8,624 S.F. ~ 0.19 ACRES

FILE NO. 20210192 MFE: 144.39'

DRAINAGE TYPE: "A"

| TOTAL FENCE FRONT LEFT RIGHT REAR | 218 LF<br>10 LF<br>79 LF<br>79 LF<br>50 LF |
|-----------------------------------|--------------------------------------------|
| AREAS                             |                                            |
| LOT AREA                          | 8,624 SF                                   |
| SLAB                              | 2,967 SF                                   |
| LOT COVERAGE                      | 34 %                                       |
| INTURN                            | 261 SF                                     |
| DRIVEWAY                          | 1,041 SF                                   |
| PUBLIC WALK                       | 215 SF                                     |
| PRIVATE WALK                      | 32 SF                                      |

## **OPTIONS:**

3 sides brick

Roof, framing, and rafter details

Covered Patio

REAR YARD AREA FRONT YARD AREA

NOTE: BASE ELEVATION IS ASSUMED. (FOR REFERENCE ONLY)

## **LEGEND**

BL Building Line

APL Approximate Property Line ABOC Approximate Back of Curb

R/W Right of Way
N/F Now or Formerly
UE Utility Easement
DE Drainage Easement
SSE Sanitary Sewer Easement
WLE Water Line Easement
STMSE Storm Sewer Easement

PROP Proposed

MFE Minimum Finished Floor Elevation

FFE Finished Floor Elevation
GFE Garage Floor Elevation

P Porch
CP Covered Patio
PAT Patio
S Stoop
CONC Concrete

-X- FenceTOF Top of FormsRBF Rebar FoundRBS Rebar Set

 Curve
 Radius
 Length
 Chord
 Chord Bearing

 C1
 82.60'
 62.31'
 60.84'
 \$ 48°45'21" W

30'

GRAPHIC SCALE: 1" = 30"

**GENERAL NOTES:** No field work has been performed. This property is subject to additional easements or restrictions of record. Carter & Clark Surveyors is unable to warrant the accuracy of boundary information, structures, easements, and buffers that are illustrated on the subdivision plat. Utility easement has not been field verified by surveyor. contact utility contractor for location prior to construction (if applicable). This plat is for exclusive use by client. Use by third parties is at their own risk. Dimensions from house to property lines should not be used to establish fences. City sidewalks, driveway approaches, and other improvements inside the city's right of way are provided for demonstration purposes only. consult the development plans for actual construction. This plat has been calculated for closure and is found to be accurate within one foot in 10,000+ feet.

SUB: Tamarron SEC: 60

LOT: 12 BL: 2

E.T.J of Fulshear, Fort Bend County, Texas

PLOT PLAN FOR:

D.R.HORTON America's Builder

ORDER DATE: 09/23/2021 20210906641 FC: N/A

SURVEYORS | PLANNERS | ENGINEERS

3090 Premiere Parkway, Suite 600 Duluth, GA 30097 866.637.1048 www.carterandclark.com FIRM LICENSE: 10193759