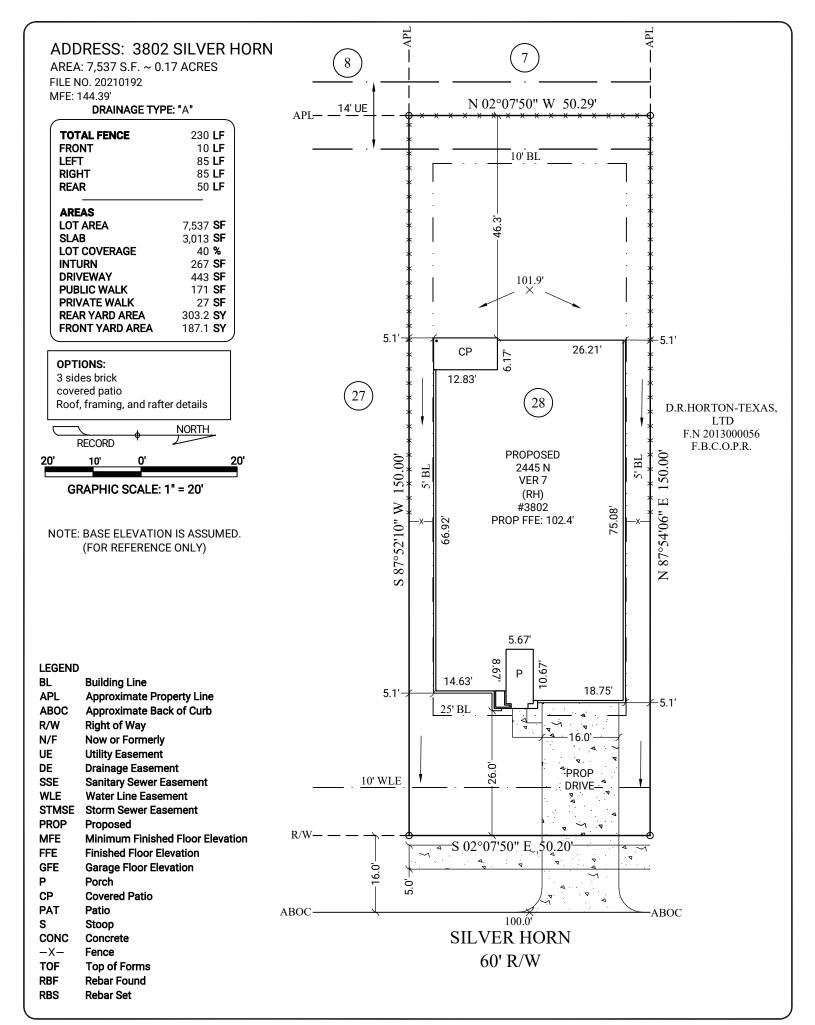

SUB: Tamarron **SEC: 60** LOT: 28 BL: 01

E.T.J of Fulshear, Fort Bend County, Texas

America's Builder

ORDER DATE: 09/23/2021 20210906628 FC: N/A

SURVEYORS . PLANNERS . ENGINEER

3090 Premiere Parkway, Suite 600 Duluth, GA 30097 866.637.1048 www.carterandclark.com FIRM LICENSE: 10193759