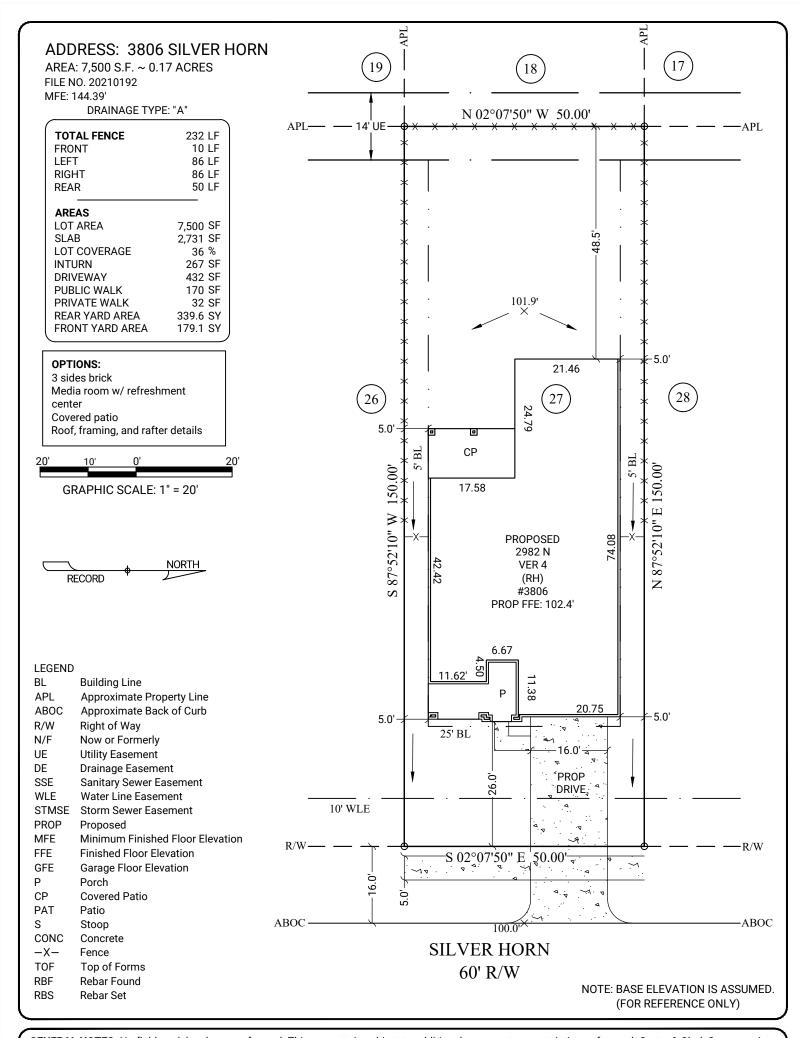

**GENERAL NOTES:** No field work has been performed. This property is subject to additional easements or restrictions of record. Carter & Clark Surveyors is unable to warrant the accuracy of boundary information, structures, easements, and buffers that are illustrated on the subdivision plat. Utility easement has not been field verified by surveyor. contact utility contractor for location prior to construction (if applicable). This plat is for exclusive use by client. Use by third parties is at their own risk. Dimensions from house to property lines should not be used to establish fences. City sidewalks, driveway approaches, and other improvements inside the city's right of way are provided for demonstration purposes only. consult the development plans for actual construction. This plat has been calculated for closure and is found to be accurate within one foot in 10,000+ feet.

SUB: Tamarron SEC: 60 LOT: 27 BL: 1

E.T.J of Fulshear, Fort Bend County, Texas

PLOT PLAN FOR:

D.R.HORTON America's Builder

ORDER DATE: 09/23/2021 20210906627 FC: N/A

SURVEYORS PLANNERS ENGINEERS

3090 Premiere Parkway, Suite 600 Duluth, GA 30097 866.637.1048 www.carterandclark.com FIRM LICENSE: 10193759