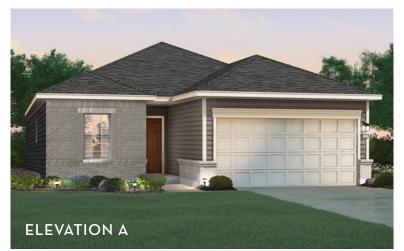

## FRIO 1362 SQ FT

**A** 

## COMMUNITY BUILDER WITH A ROCK SOLID FOUNDATION

5/20

Exterior elevation images are representative only. Optional upgrades may be shown. Elevations are artist renderings and changes may occur after the rendering has been produced. See Sales Consultant for current plan and elevations. Square footage is approximate and may vary per elevation. The designs, as originally designed and prior to any changes you make, are estimated to yield approximately the number of square feet shown. All dimensions are approximate. Square footage may vary based on as-built dimensions, configurations, plan options and/or method of calculation. Neighborhoods' specific requirements may cause variations on these designs and would overwrite the above images.