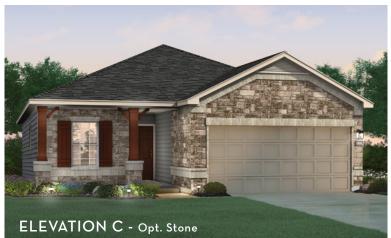

## FRIO 1362 SQ FT











**A** 

## COMMUNITY BUILDER WITH A ROCK SOLID FOUNDATION



5/20

Exterior elevation images are representative only. Optional upgrades may be shown. Elevations are artist renderings and changes may occur after the rendering has been produced. See Sales Consultant for current plan and elevations. Square footage is approximate and may vary per elevation. The designs, as originally designed and prior to any changes you make, are estimated to yield approximately the number of square feet shown. All dimensions are approximate. Square footage may vary based on as-built dimensions, configurations, plan options and/or method of calculation. Neighborhoods' specific requirements may cause variations on these designs and would overwrite the above images.

FRIO 1362 SQ FT



**OPT. STUDY** IN LIE