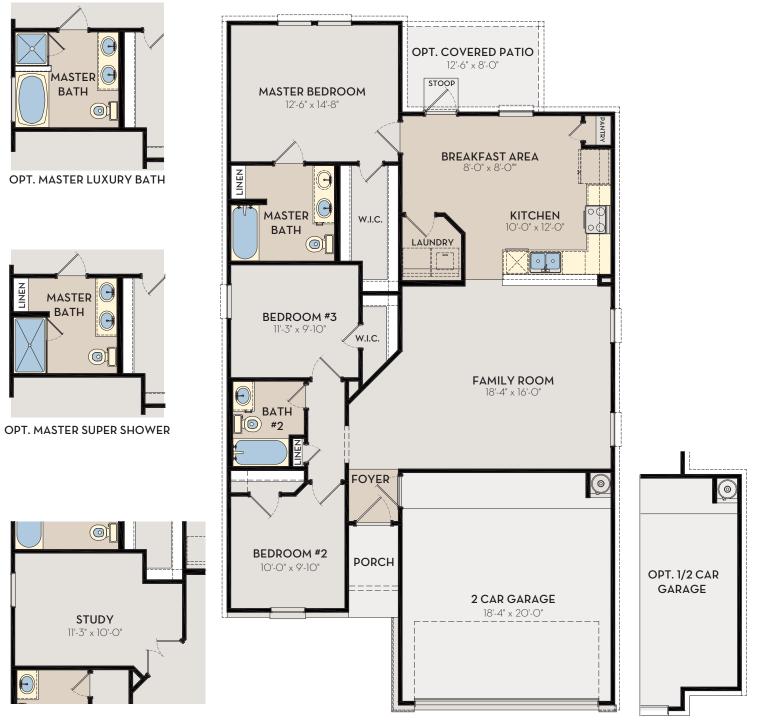

## FRIO 1362 SQ FT

**A** 

FRIO 1362 SQ FT

**OPT. STUDY** IN LIEU OF BEDROOM #3

白