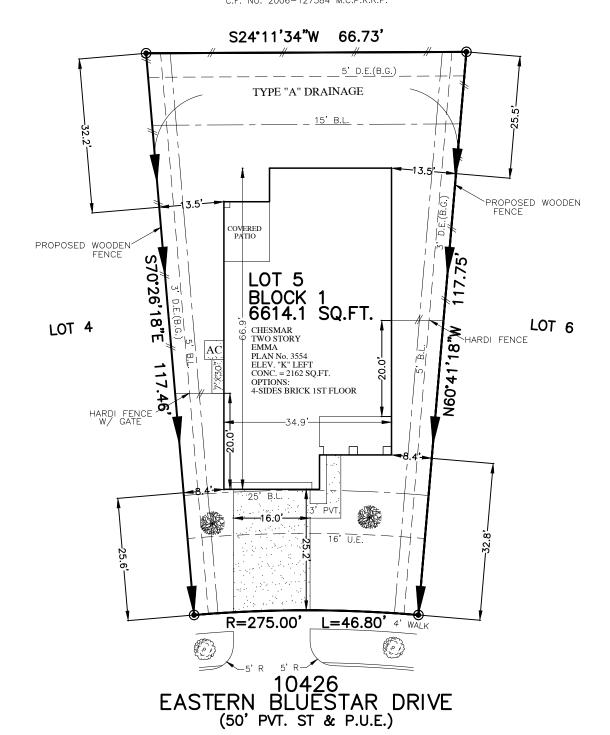

(X) MANHOLE ∰ GRATE DRAIN PAD MOUNTED TRANSFORMER  $\overline{\otimes}$ MANHOLE & INLET VAULT

**242, LLC** C.F. NO. 2006-127584 M.C.P.R.R.P.

PLOT PLAN SCALE: 1'' = 20'

APPROX. LOT COVERAGE: 39 55 % 180 SQ. YD. 283 SQ. YD. 463 SQ. YD. 215.0 LIN. FT. 575 SQ. FT. 194 SQ. FT. FRONT SOD: BACK SOD: TOTAL SOD: FENCE: STANDARD FLATWORK: INTURN:

NOTES:

1. ALL BARRINGS SHOWN HEREON ARE BASED ON THE RECORDED PLAT.

2. SURVEYOR HAS NOT ABSTRACTED THE SUBJECT PROPERTY. ABSTRACTING BY TITLE COMPANY ONLY. ALL EASEMENTS, RESTRICTIONS AND OTHER MATTERS OF RECORD KNOWN TO SURVEYOR ARE SHOWN AND ARE BASED ON THE RECORDED PLA AND/OR TITLE REPORT. ALLPOINTS LAND SURVEY, INC. IS NOT LIABLE FOR ANY DAMAGES DUE TO INFORMATION NOT PROVIDED TO SURVEYOR OR BUILDER PLACING ANY IMPROVEMENTS WITHIN A BUILDING LINE OR EASEMENT.

3. FLATWORK AND FENCING ARE FOR ILLUSTRATION PURPOSES ONLY. REFER TO MUNICIPALITY HOA, POA, BUILDER GEORGE GUIDELINES, DEED RESTRICTIONS, DEVELOPMENT PLANS (WSD'S) OR LOCAL CODE FOR REQUIREMENTS. SPECIFIC INSTALLATION REQUIREMENTS TO BE VERIFIED BY BUILDER.

4. MINIMUM FINISHED FLOOR REQUIREMENTS ESTABLISHED BY FEMA, LOCAL GOVERNMENT AUTHORITIES AND/OR DEVELOPMENT PLANS (INCLUDING APPLICABLE BENCHMARKS/DATUMS AND ADJUSTMENTS) ARE SUBJECT TO CHANGE DURING CONSTRUCTION PROCESS AND SHOULD BE VERIFIED BY BUILDER BEFORE PROCEEDING WITH EACH PHASE OF CONSTRUCTION. PROPOSED FINISHED FLOOR HEIGHTS ABOVE TOP OF CURB ARE CALCULATIONS FOR DRAINAGE PURPOSES TO BE ADJUSTED BASED UPON ACTUAL LOT CONDITIONS AND DO NOT ESTABLISH A MINIMUM FINISHED FLOOR.

FOR:CHESMAR HOMES ADDRESS: 10426 EASTERN BLUESTAR

DRIVE ALLPOINTS JOB#: CS252124 BY: FM G.F.: JOB: ΑH CN

FLOOD ZONE:X

COMMUNITY PANEL:

48339C0535G

EFFECTIVE DATE: 8/18/2014

LOMR:17-06-0425P DATE:12/16/2016 "THIS INFORMATION IS BASED ON GRAPHIC PLOTTING. WE DO NOT ASSUME RESPONSIBILITY FOR EXACT DETERMINATION" LOT 5, BLOCK 1,
HARPERS PRESERVE, SECTION 28,
CAB. Z, SHEET, 6824, MAP RECORDS,
MONTGOMERY COUNTY, TEXAS