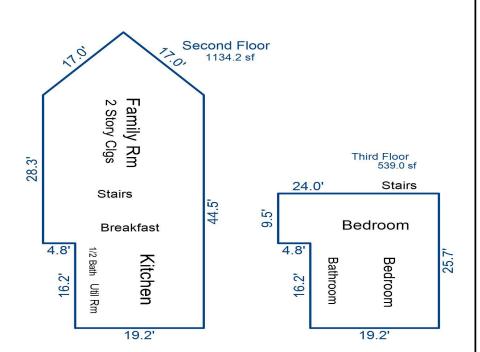

Sketch by Apex Sketch **AREA CALCULATIONS SUMMARY** AREA CALCULATIONS BREAKDOWN Description Code Factor 1.0 Net Size 629.5 **Net Totals** Height x 21.5 x Perimeter Name Base x Width = GLA1 629.5 First Floor 5.5 = 118.3 First Floor 104.1 0.5 x GLA2 Second Floor 1.0 1134.2 146.9 1134.2 3.5 x 1.8 = 3.1 351.5 12.7 144.0 GLA3 Third Floor 1.0 539.0 99.4 539.0 19.0 x 18.5 = 2.3 = 12.0 = GAR 468.6 86.5 468.6 5.5 x Garage 1.0 0.5 x 24.0 x Second Floor 28.3 x 24.0 = 679.2 19.2 x 16.2 = 311.0 24.0 x 12.0 = 9.5 = 144.0 228.0 0.5 x 24.0 x 24.0 x 19.2 x Third Floor 16.2 = 311.0 Net LIVABLE (rounded) 2,303 2,303 10 total items (rounded)