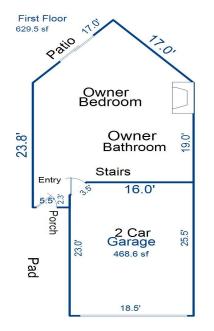

Sketch by Apex Sketch **AREA CALCULATIONS SUMMARY** AREA CALCULATIONS BREAKDOWN Description Code Factor 1.0 Net Size 629.5 **Net Totals** Height x 21.5 x Perimeter Name Base x Width = GLA1 629.5 First Floor 5.5 = 118.3 First Floor 104.1 0.5 x GLA2 Second Floor 1.0 1134.2 146.9 1134.2 3.5 x 1.8 = 3.1 351.5 12.7 144.0 GLA3 Third Floor 1.0 539.0 99.4 539.0 19.0 x 18.5 = 2.3 = 12.0 = GAR 468.6 86.5 468.6 5.5 x Garage 1.0 0.5 x 24.0 x Second Floor 28.3 x 24.0 = 679.2 19.2 x 16.2 = 311.0 24.0 x 12.0 = 9.5 = 144.0 228.0 0.5 x 24.0 x 24.0 x 19.2 x Third Floor 16.2 = 311.0 Net LIVABLE (rounded) 2,303 2,303 10 total items (rounded)