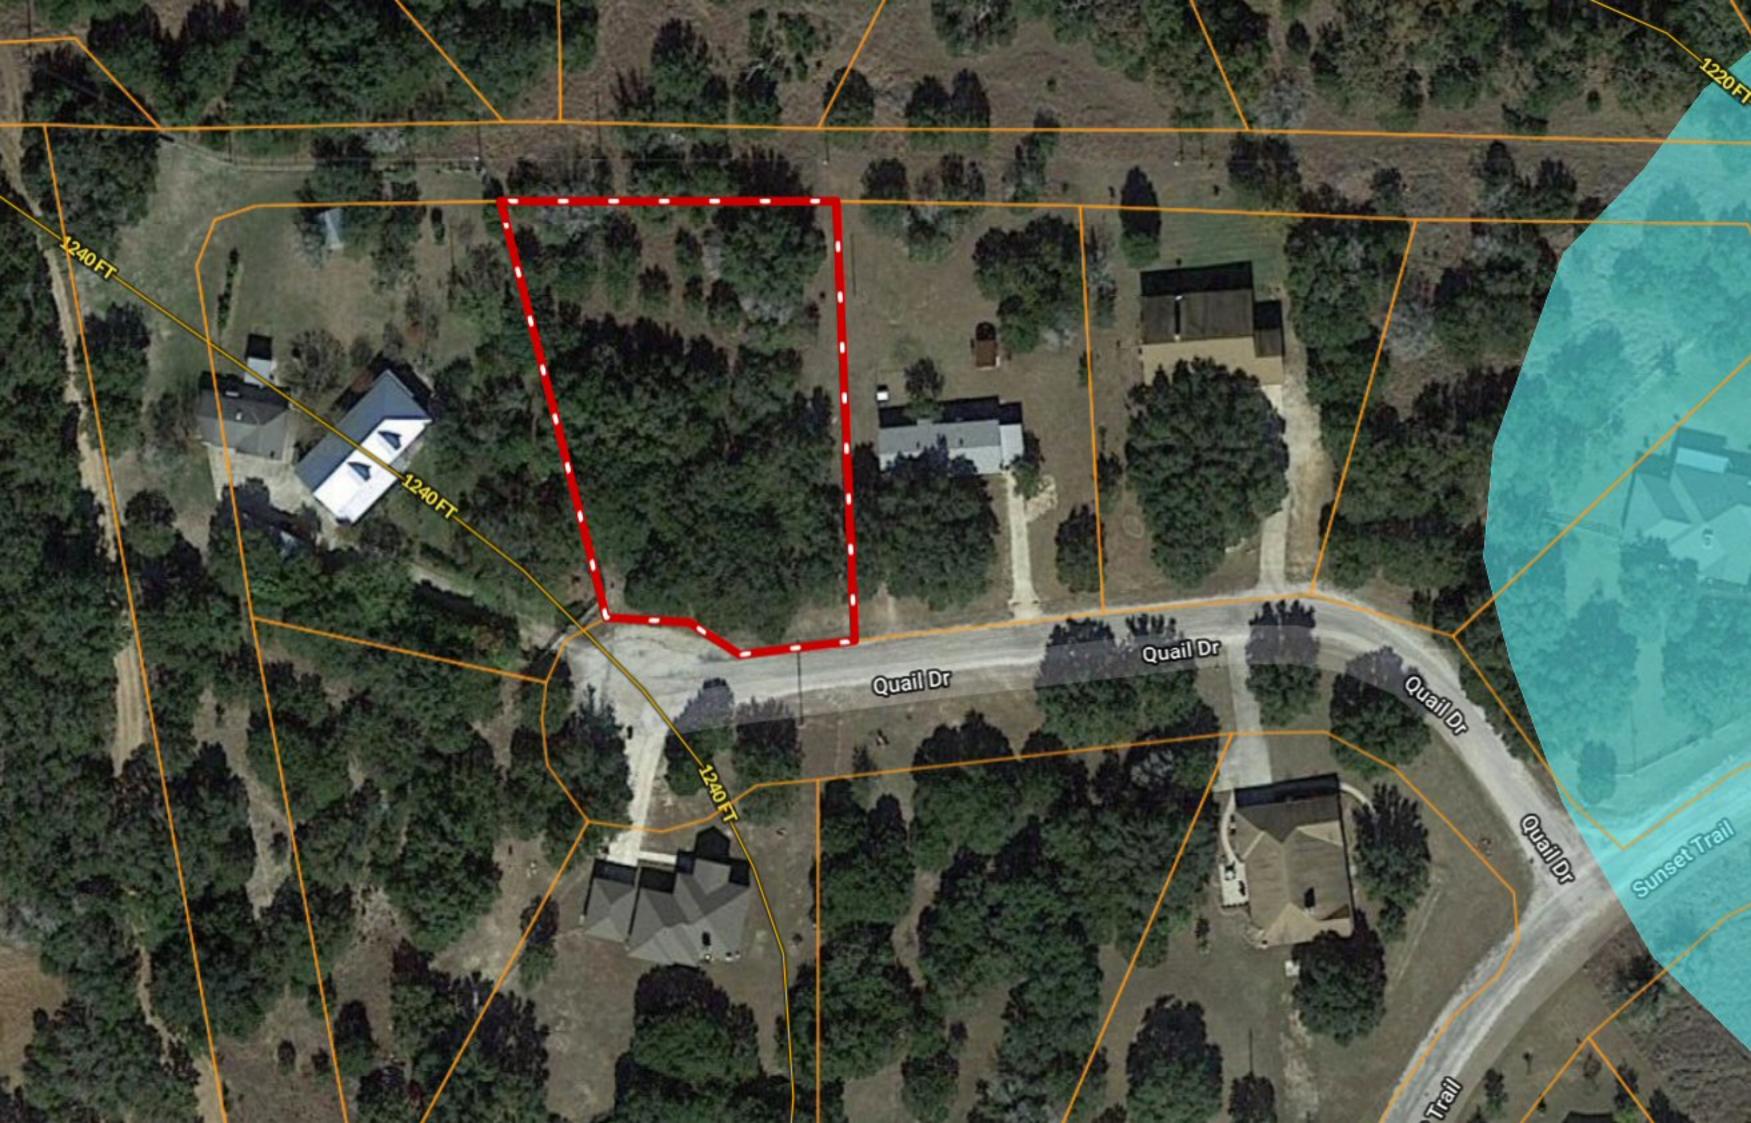

## \*\*\* THREE-QTR ACRE \*\*\* Lot 5 Quail Dr ~ Bandera River Ranch

Copyright © and (P) 1988–2010 Microsoft Corporation and/or its suppliers. All rights reserved. http://www.microsoft.com/mappoint/
Certain mapping and direction data © 2010 NAVTEQ. All rights reserved. The Data for areas of Canada includes information taken with permission from Canadian authorities, including: © Her Majesty the Queen in Right of Canada, © Queen's Printer for Ontario. NAVTEQ and
NAVTEQ ON BOARD are trademarks of NAVTEQ. © 2010 Tele Atlas North America, Inc. All rights reserved. Tele Atlas and Tele Atlas North America are trademarks of Tele Atlas, Inc. © 2010 by Applied Geographic Systems. All rights reserved.