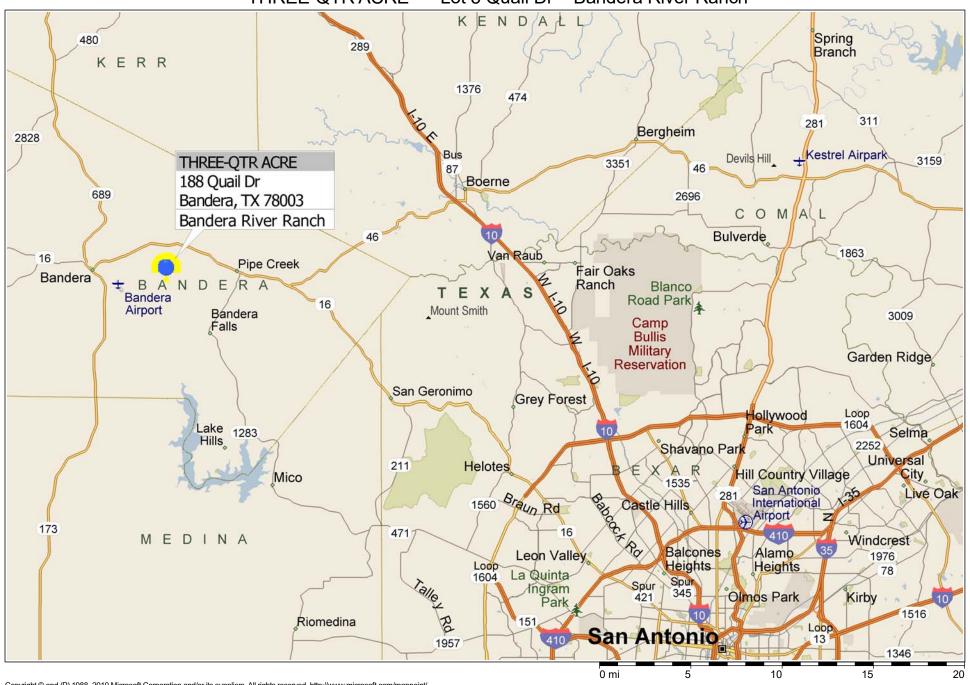

## \*\*\* THREE-QTR ACRE \*\*\* Lot 5 Quail Dr ~ Bandera River Ranch

Copyright © and (P) 1988–2010 Microsoft Corporation and/or its suppliers. All rights reserved. http://www.microsoft.com/mappoint/
Certain mapping and direction data © 2010 NAVTEQ. All rights reserved. The Data for areas of Canada includes information taken with permission from Canadian authorities, including: © Her Majesty the Queen in Right of Canada, © Queen's Printer for Ontario. NAVTEQ and
NAVTEQ ON BOARD are trademarks of NAVTEQ. © 2010 Tele Atlas North America, Inc. All rights reserved. Tele Atlas and Tele Atlas North America are trademarks of Tele Atlas, Inc. © 2010 by Applied Geographic Systems. All rights reserved.